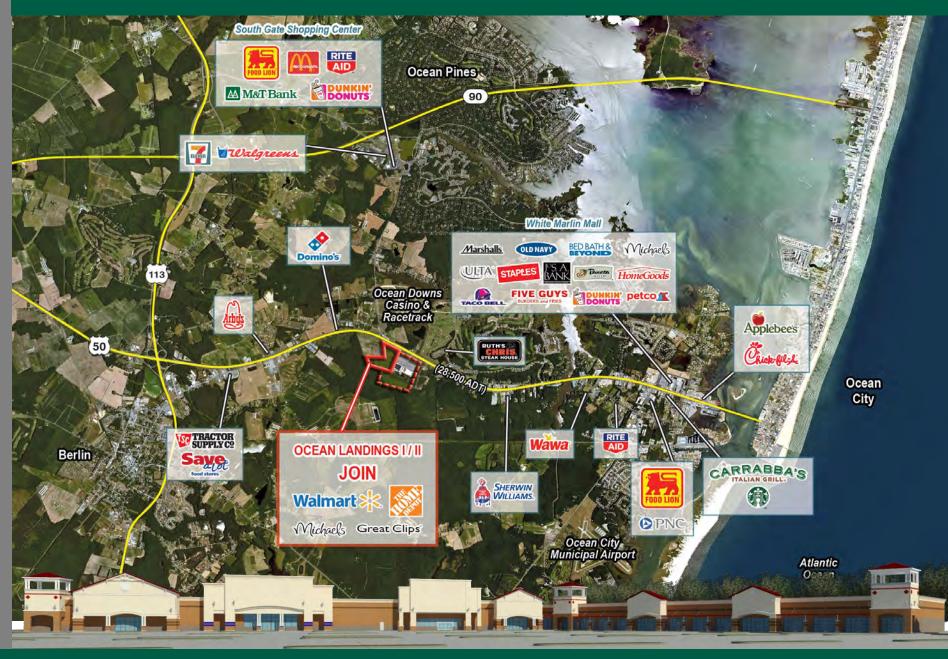

11330 Samuel Bowen Blvd, Berlin, MD

#### HIGHLIGHTS

- Up to 23,000 SF Available
- 450,000 SF Power Center
- 130,000 SF of New Retail Adjacent to a Super Walmart & Home Depot
- Area Tenants: Tanger outlets, McDonald's, Bed Bath Beyond, Ulta, Staples, Marshalls
- Excellent strategic location on Route 50, Ocean City MD.