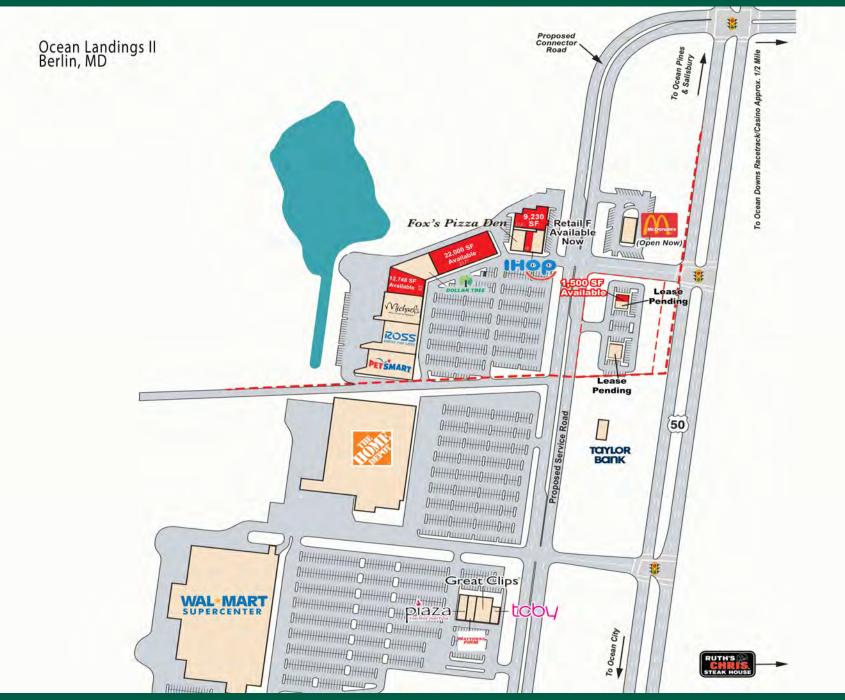

11330 Samuel Bowen Blvd, Berlin, MD

#### HIGHLIGHTS

- Up to 23,000 SF Available
- 450,000 SF Power Center
- 130,000 SF of New Retail Adjacent to a Super Walmart & Home Depot
- Area Tenants: Tanger outlets, McDonald's, Bed Bath Beyond, Ulta, Staples, Marshalls
- Excellent strategic location on Route 50, Ocean City MD.