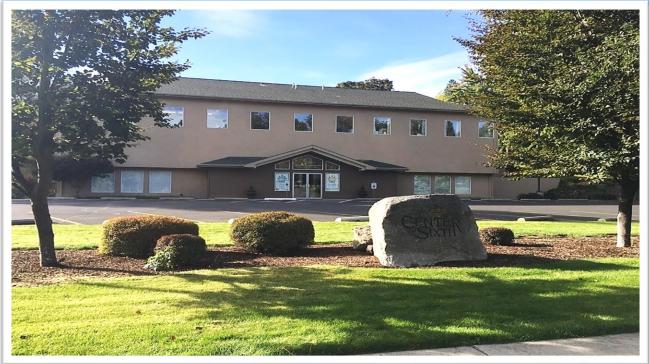

## 1717 W 6TH AVE, SPOKANE, WA 99204

#### **PROPERTY HIGHLIGHTS**

- 1000 SF 5200 SF
- Rate: \$14.00 + NNN (\$5.50) or \$24
- New HVAC in 2022
- NEW LED Interior Lighting
- ADA restrooms, Welcoming foyer
- Full Kitchen with Appliances
- Parking lot with re-sealed & striped
- LED parking lot lighting
- Drought tolerant landscaping

### **PROPERTY FACTS**

| BUILDING TYPE   | Office             |
|-----------------|--------------------|
| YEAR BUILT      | 1999               |
| BUILDING HEIGHT | 2 Stories          |
| BUILDING SIZE   | 10,400 SF          |
| BUILDING CLASS  | В                  |
| FLOOR SIZE      | 5,200 SF           |
| PARKING         | 52 Surface Parking |