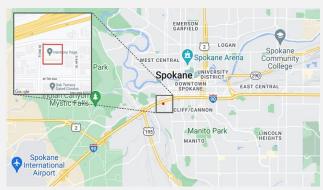

Interior Lighting
- ADA restrooms, Welcoming foyer
- Full Kitchen with Appliances
- Parking lot with re-sealed & striped
- LED parking lot lighting
- Drought tolerant landscaping

### **PROPERTY FACTS**

| BUILDING TYPE   | Office             |
|-----------------|--------------------|
| YEAR BUILT      | 1999               |
| BUILDING HEIGHT | 2 Stories          |
| BUILDING SIZE   | 10,400 SF          |
| BUILDING CLASS  | В                  |
| FLOOR SIZE      | 5,200 SF           |
| PARKING         | 52 Surface Parking |

### CONTACT

#### SURESH MUTHUSWAMY Manager

Direct: 425.442.6431 suresh@asaprs.com www.asapproperties.net 1 Lake Bellevue Dr Ste 209 Bellevue, WA 98005 Landlord is a WA Real Estate Agent



## 1717 W 6TH AVE, SPOKANE, WA 99204

### **FLOOR PLAN**





## LOCATION



## CONTACT

SURESH MUTHUSWAMY Manager Direct: 425.442.641 suresh@asaprs.com www.asapproperties.net 1 Lake Bellevue Dr Ste 209 Bellevue, WA 98005 Landlord is a WA Real Estate Agent



## 1717 W 6TH AVE, SPOKANE, WA 99204

### **ADDITIONAL PHOTOS & VIDEOS**



## VIDEO TOUR: <a>http://bit.ly/3DatNSJ</a>

## LOCATION



## CONTACT

SURESH MUTHUSWAMY Manager Direct: 425.442.6431 suresh@asaprs.com www.asapproperties.net 1 Lake Bellevue Dr Ste 209 Bellevue, WA 98005 Landlord is a WA Real Estate Agent



## 1717 W 6TH AVE, SPOKANE, WA 99204

### Location Facts & Demographics

Demographics are determined by a 10 minute drive from 1717 W 6th Ave, Spokane, WA 99204

|      | CITY, STATE    | EMPLOY                                | MENT                 |
|------|----------------|-------------------