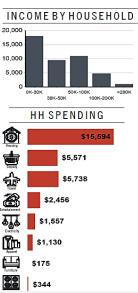

### Location Facts & Demographics

Demographics are determined by a 10 minute drive from 1717 W 6th Ave, Spokane, WA 99204

|      | CITY, STATE    | EMPLOY                                | MENT                 |
|------|----------------|---------------------------------------|----------------------|
|      | Spokane, WA    |                                       | 25.00 %              |
|      | POPULATION     | O Blue Collar<br>S3.72 % White Collar |                      |
|      | 94,358         | S3.72 %                               | 21.28 %              |
|      | AVG. HHSIZE    |                                       |                      |
|      | 2.25           | <b>43.58</b> % Employed               | 2.00 %<br>Unemployed |
|      | MEDIANHHINCOME | -                                     |                      |
|      | \$43,705       | EDUCATION                             |                      |
|      |                | High School Grad:                     | 23.80 %              |
|      | HOME OWNERSHIP | Some College:                         | 25.43 %              |
|      |                | <ul> <li>Associates:</li> </ul>       | 8.93 %               |
| Reni | lers: 19,395   | Bachelors:                            | 33.35 %              |
| Own  | ens: 20,909    |                                       |                      |