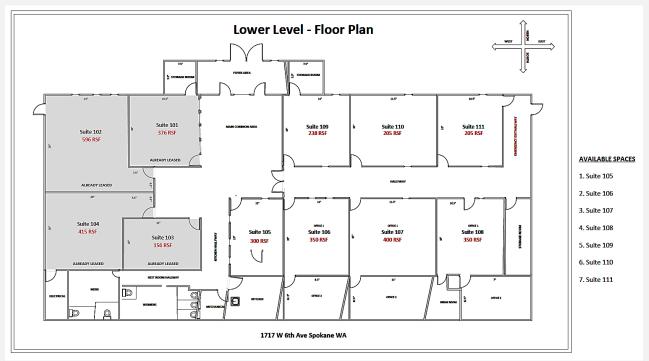

in 2022
- NEW LED Interior Lighting
- ADA restrooms, Welcoming foyer
- Full Kitchen with Appliances
- Parking lot with re-sealed & striped
- LED parking lot lighting
- Drought tolerant landscaping

### **PROPERTY FACTS**

| BUILDING TYPE   | Office             |
|-----------------|--------------------|
| YEAR BUILT      | 1999               |
| BUILDING HEIGHT | 2 Stories          |
| BUILDING SIZE   | 10,400 SF          |
| BUILDING CLASS  | В                  |
| FLOOR SIZE      | 5,200 SF           |
| PARKING         | 52 Surface Parking |

### CONTACT

#### SURESH MUTHUSWAMY Manager

Direct: 425.442.6431 suresh@asaprs.com www.asapproperties.net 1 Lake Bellevue Dr Ste 209 Bellevue, WA 98005 Landlord is a WA Real Estate Agent



## 1717 W 6TH AVE, SPOKANE, WA 99204

### **FLOOR PLAN**





## LOCATION



## CONTACT

SURESH MUTHUSWAMY Manager Direct: 425.442.641 suresh@asaprs.com www.asapproperties.net 1 Lake Bellevue Dr Ste 209 Bellevue, WA 98005 Landlord is a WA Real Estate Agent



## 1717 W 6TH AVE, SPOKANE, WA 99204

### **ADDITIONAL PHOTOS & VIDEOS**



## VIDEO TOUR: <a>http://bit.ly/3DatNSJ</a>

## LOCATION



## CONTACT

SURESH MUTHUSWAMY Manager Direct: 425.442.6431 suresh@asaprs.com www.asapproperties.net 1 Lake Bellevue Dr Ste 209 Bellevue, WA 98005 Landlord is a WA Real Estate Agent



## 1717 W 6TH AVE, SPOKANE, WA 99204

### Location Facts & Demographics

Demographics are determined by a 10 minute drive from 1717 W 6th Ave, Spokane, WA 99204

|      | CITY, STATE    | EMPLOY                                | MENT                 |
|------|----------------|--