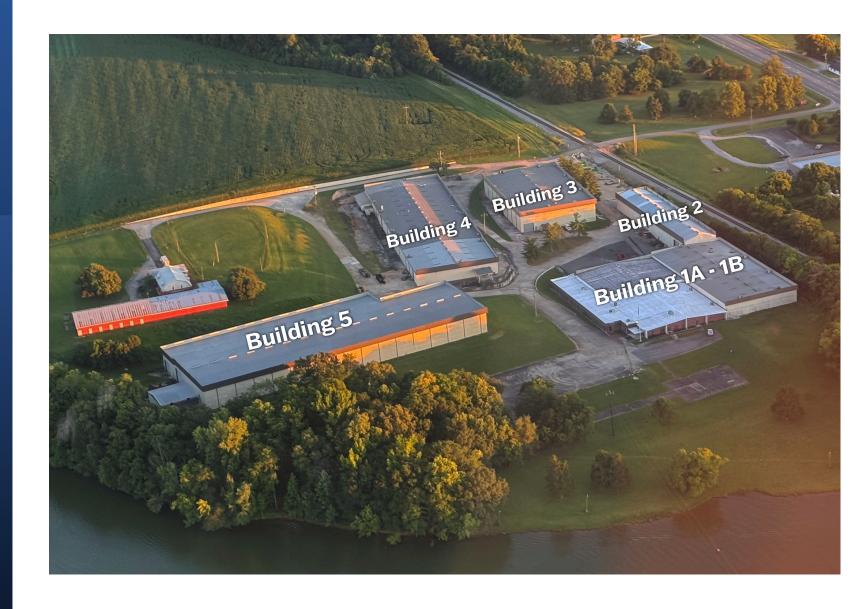

# INDUSTRIAL COMPLEX

Consists of 5 buildings totaling over 200,000 SF of Office / Warehouse & Manufacturing Space.

Located just outside
Tullahoma TN on Tim's Ford
Reservoir.