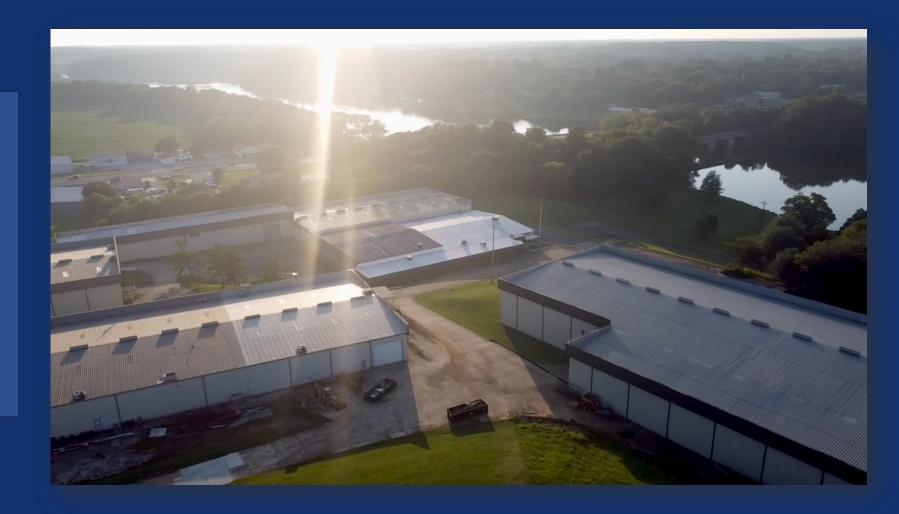

# INDUSTRIAL COMPLEX

Consists of 5 buildings totaling over 200,000 SF of Office / Warehouse & Manufacturing Space.

Located just outside
Tullahoma TN on Tim's Ford
Reservoir.