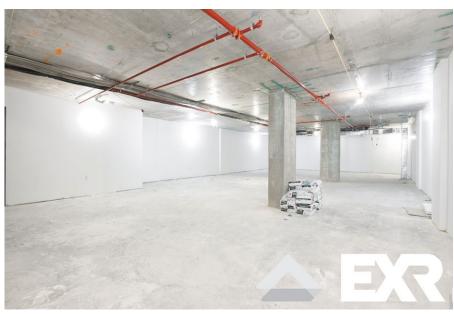

|

# 11 WEIRFIELD STREET

### **FLOORPLANS & DETAILS**



# 11 WEIRFIELD STREET

### **FLOORPLANS & DETAILS**





LOWER LEVEL

1,200 SF

### **GALLERY**









## **GALLERY**









### **NEIGHBORHOOD DEMOGRAPHICS**



158,122

POPULATION WITHIN 1-MILE RADIUS



37 Years

AVERAGE POPULATION AGE



1.98%

POPULATION GROWTH SINCE 2010



\$55,244

AVERAGE HHI WITHIN 1-MILE RADIUS



4,549

TOTAL BUSINESSES
WITHIN 1-MILE
RADIUS



\$1.8 bn

ANNUAL SPENDING WITHIN 1-MILE RADIUS

#### **NEIGHBORHOOD & TRANSPORTATION**

#### NEIGHBORHOOD TENANTS

Domino's Pizza

Popeyes Louisiana Kitchen

Dunkin'

Gems Bar & Lounge

Checkers

**Broadway Medical Center** 

Marthitas Kitchen # 2

**New Choy Hing** 

House Party Cafe & Lounge

BK Pizza

Bravo Gourmet Deli

Krumb Snackerz

Alexandra Deli & Grocery

september

El Burrito Nacho

Little Skips East

Andalucia Grill & Bar Lounge

Maya Fusion Cafe

Le Fatima

Zun Laundromat

Four Hands Embroidery

#### TRA