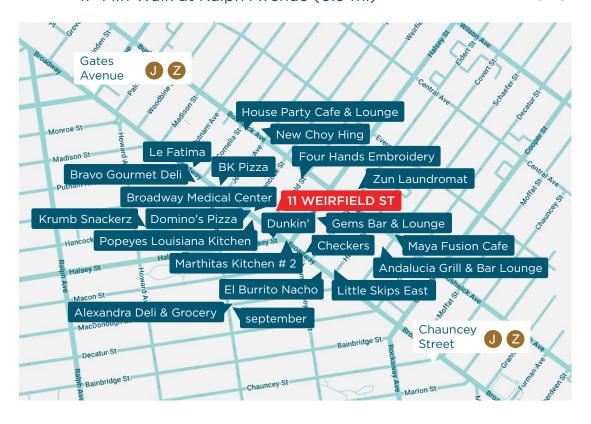

#### **NEIGHBORHOOD & TRANSPORTATION**

#### NEIGHBORHOOD TENANTS

Domino's Pizza

Popeyes Louisiana Kitchen

Dunkin'

Gems Bar & Lounge

Checkers

**Broadway Medical Center** 

Marthitas Kitchen # 2

**New Choy Hing** 

House Party Cafe & Lounge

BK Pizza

Bravo Gourmet Deli

Krumb Snackerz

Alexandra Deli & Grocery

september

El Burrito Nacho

Little Skips East

Andalucia Grill & Bar Lounge

Maya Fusion Cafe

Le Fatima

Zun Laundromat

Four Hands Embroidery

#### TRANSPORTATION

| 2  | Min Walk at Halsey Street (0.1 mi)   | J   |
|----|--------------------------------------|-----|
| 8  | Min Walk at Chauncey Street (0.4 mi) | JZ  |
| 9  | Min Walk at Gates Avenue (0.4 mi)    | JZ  |
| 14 | Min Walk at Rockaway Avenue (0.7 mi) | AC  |
| 17 | Min Walk at Ralph Avenue (0.9 mi)    | A C |