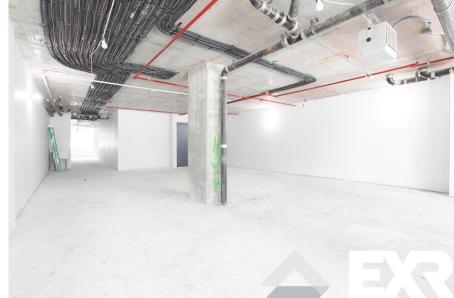

|

# 11 WEIRFIELD STREET

### **FLOORPLANS & DETAILS**



# 11 WEIRFIELD STREET

### **FLOORPLANS & DETAILS**





LOWER LEVEL

1,200 SF

### **GALLERY**









## **GALLERY**









### **NEIGHBORHOOD DEMOGRAPHICS**



158,122

POPULATION WITHIN 1-MILE RADIUS



37 Years

AVERAGE POPULATION AGE



1.98%

POPULATION GROWTH SINCE 2010



\$55,244

AVERAGE HHI WITHIN 1-MILE RADIUS



4,549

TOTAL BUSINESSES
WITHIN 1-MILE
RADIUS



\$1.8 bn

ANNUAL SPENDING WITHIN 1-MILE RADIUS

#### **NEIGHBORHOOD & TRANSPORTATION**

#### NEIGHBORHOOD TENANTS

Domino's Pizza

Popeyes Louisiana Kitchen

Dunkin'

Gems Bar & Lounge

Checkers

**Broadway Medical Center** 

Marthitas Kitchen # 2

**New Choy Hing** 

House Party Cafe & Lounge

BK Pizza

Bravo Gourmet Deli

Krumb Snackerz

Alexandra Deli & Grocery

september

El Burrito Nacho

Little Skips East

Andalucia Grill & Bar Lounge

Maya Fusion Cafe

Le Fatima

Zun Laundromat

Four Hands Embroidery

#### TRANS