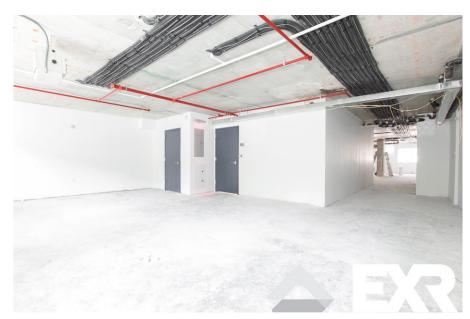

|

# 11 WEIRFIELD STREET

### **FLOORPLANS & DETAILS**



# 11 WEIRFIELD STREET

### **FLOORPLANS & DETAILS**





LOWER LEVEL

1,200 SF

### **GALLERY**









## **GALLERY**









### **NEIGHBORHOOD DEMOGRAPHICS**



158,122

POPULATION WITHIN 1-MILE RADIUS



37 Years

AVERAGE POPULATION AGE



1.98%

POPULATION GROWTH SINCE 2010



\$55,244

AVERAGE HHI WITHIN 1-MILE RADIUS



4,549

TOTAL BUSINESSES
WITHIN 1-MILE
RADIUS



\$1.8 bn

ANNUAL SPENDING WITHIN 1-MILE RADIUS

#### **NEIGHBORHOOD & TRANSPORTATION**

#### NEIGHBORHOOD TENANTS

Domino's Pizza

Popeyes Louisiana Kitchen

Dunkin'

Gems Bar & Lounge

Checkers

**Broadway Medical Center** 

Marthitas Kitchen # 2

**New Choy Hing** 

House Party Cafe & Lounge

BK Pizza

Bravo Gourmet Deli

Krumb Snackerz

Alexandra Deli & Grocery

september

El Burrito Nacho

Little Skips East

Andalucia Grill & Bar Lounge

Maya Fusion Cafe

Le Fatima

Zun Laundromat

Four Hands Embroidery

#### TRANSPORTATION

| 2  |