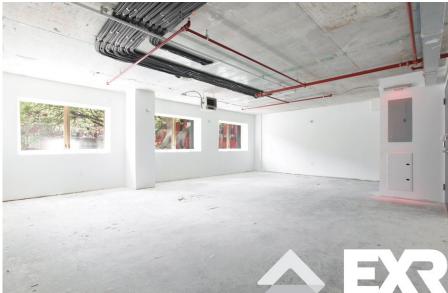

|

# 11 WEIRFIELD STREET

### **FLOORPLANS & DETAILS**



# 11 WEIRFIELD STREET

### **FLOORPLANS & DETAILS**





LOWER LEVEL

1,200 SF

### **GALLERY**









## **GALLERY**









### **NEIGHBORHOOD DEMOGRAPHICS**



158,122

POPULATION WITHIN 1-MILE RADIUS



37 Years

AVERAGE POPULATION AGE



1.98%

POPULATION GROWTH SINCE 2010



\$55,244

AVERAGE HHI WITHIN 1-MILE RADIUS



4,549

TOTAL BUSINESSES
WITHIN 1-MILE
RADIUS



\$1.8 bn

ANNUAL SPENDING WITHIN 1-MILE RADIUS

#### **NEIGHBORHOOD & TRANSPORTATION**

#### NEIGHBORHOOD TENANTS

Domino's Pizza

Popeyes Louisiana Kitchen

Dunkin'

Gems Bar & Lounge

Checkers

**Broadway Medical Center** 

Marthitas Kitchen # 2

**New Choy Hing** 

House Party Cafe & Lounge

BK Pizza

Bravo Gourmet Deli

Krumb Snackerz

Alexandra Deli & Grocery

september

El Burrito Nacho

Little Skips East

Andalucia Grill & Bar Lounge

Maya Fusion Cafe

Le Fatima

Zun Laundromat

Four Hands Embroidery

#### T