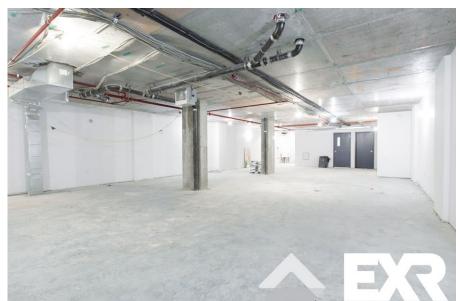

|

# 11 WEIRFIELD STREET

### **FLOORPLANS & DETAILS**



# 11 WEIRFIELD STREET

### **FLOORPLANS & DETAILS**





LOWER LEVEL

1,200 SF

### **GALLERY**









## **GALLERY**









### **NEIGHBORHOOD DEMOGRAPHICS**



158,122

POPULATION WITHIN 1-MILE RADIUS



37 Years

AVERAGE POPULATION AGE



1.98%

POPULATION GROWTH SINCE 2010



\$55,244

AVERAGE HHI WITHIN 1-MILE RADIUS



4,549

TOTAL BUSINESSES
WITHIN 1-MILE
RADIUS



\$1.8 bn

ANNUAL SPENDING WITHIN 1-MILE RADIUS

#### **NEIGHBORHOOD & TRANSPORTATION**

#### NEIGHBORHOOD TENANTS

Domino's Pizza

Popeyes Louisiana Kitchen

Dunkin'

Gems Bar & Lounge

Checkers

**Broadway Medical Center** 

Marthitas Kitchen # 2

**New Choy Hing** 

House Party Cafe & Lounge

BK Pizza

Bravo Gourmet Deli

Krumb Snackerz

Alexandra Deli & Grocery

september

El Burrito Nacho

Little Skips East

Andalucia Grill & Bar Lounge

Maya Fusion Cafe

Le Fatima

Zun Laundromat

Four Hands Embroidery

####