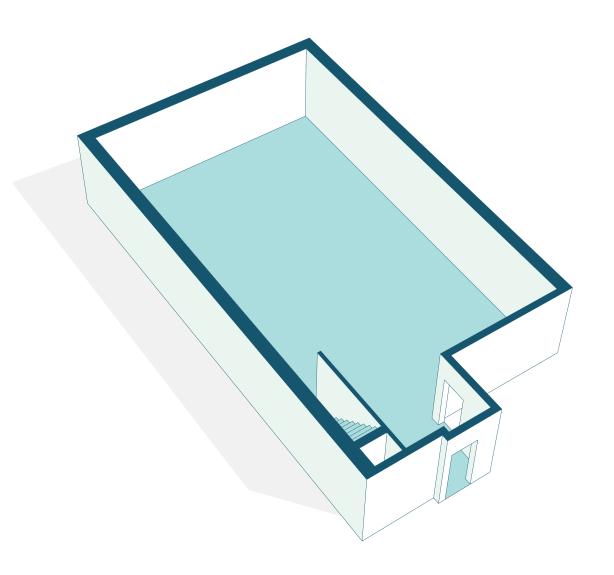

|

# 11 WEIRFIELD STREET

### **FLOORPLANS & DETAILS**



# 11 WEIRFIELD STREET

### **FLOORPLANS & DETAILS**





LOWER LEVEL

1,200 SF

### **GALLERY**









## **GALLERY**









### **NEIGHBORHOOD DEMOGRAPHICS**



158,122

POPULATION WITHIN 1-MILE RADIUS



37 Years

AVERAGE POPULATION AGE



1.98%

POPULATION GROWTH SINCE 2010



\$55,244

AVERAGE HHI WITHIN 1-MILE RADIUS



4,549

TOTAL BUSINESSES
WITHIN 1-MILE
RADIUS



\$1.8 bn

ANNUAL SPENDING WITHIN 1-MILE RADIUS

#### **NEIGHBORHOOD & TRANSPORTATION**

#### NEIGHBORHOOD TENANTS

Domino's Pizza

Popeyes Louisiana Kitchen

Dunkin'

Gems Bar & Lounge

Checkers

**Broadway Medical Center** 

Marthitas Kitchen # 2

**New Choy Hing** 

House Party Cafe & Lounge

BK Pizza

Bravo Gourmet Deli

Krumb Snackerz

Alexandra Deli & Grocery

september

El Burrito Nacho

Little Skips East

Andalucia Grill & Bar Lounge

Maya Fusion Cafe

Le Fatima