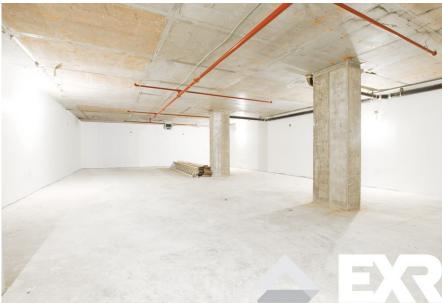

|

# 11 WEIRFIELD STREET

### **FLOORPLANS & DETAILS**



# 11 WEIRFIELD STREET

### **FLOORPLANS & DETAILS**





LOWER LEVEL

1,200 SF

### **GALLERY**









## **GALLERY**









### **NEIGHBORHOOD DEMOGRAPHICS**



158,122

POPULATION WITHIN 1-MILE RADIUS



37 Years

AVERAGE POPULATION AGE



1.98%

POPULATION GROWTH SINCE 2010



\$55,244

AVERAGE HHI WITHIN 1-MILE RADIUS



4,549

TOTAL BUSINESSES
WITHIN 1-MILE
RADIUS



\$1.8 bn

ANNUAL SPENDING WITHIN 1-MILE RADIUS

#### **NEIGHBORHOOD & TRANSPORTATION**

#### NEIGHBORHOOD TENANTS

Domino's Pizza

Popeyes Louisiana Kitchen

Dunkin'

Gems Bar & Lounge

Checkers

**Broadway Medical Center** 

Marthitas Kitchen # 2

**New Choy Hing** 

House Party Cafe & Lounge

BK Pizza

Bravo Gourmet Deli

Krumb Snackerz

Alexandra Deli & Grocery

september

El Burrito Nacho

Little Skips East

Andalucia Grill & Bar Lounge

Maya Fusion Cafe

Le Fatima

Zun Laundromat

Four Hands Embroidery

#### TRANSPORTATION

| 2  | Min