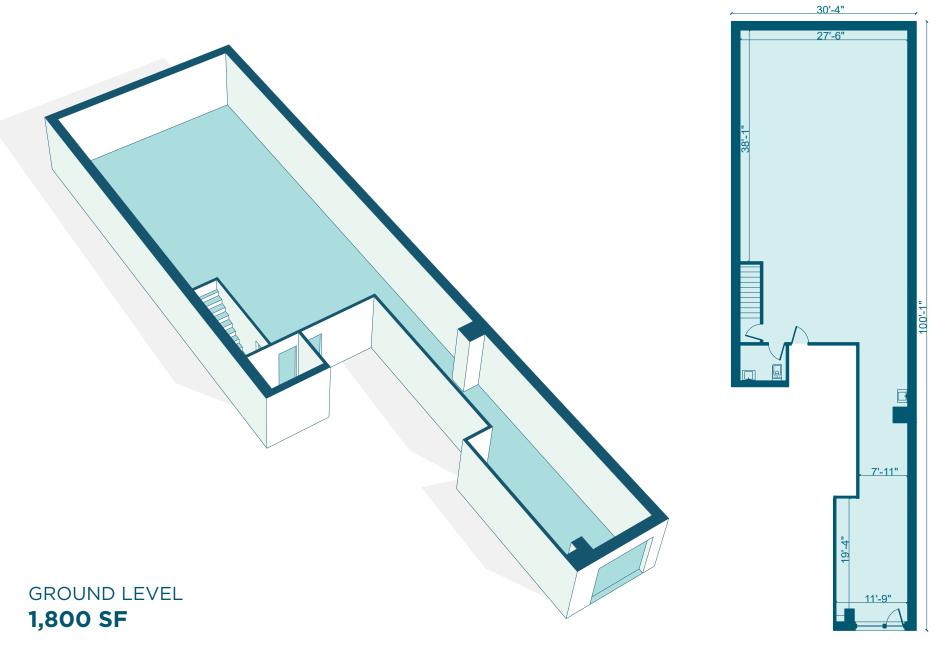

# 11 WEIRFIELD STREET

### **FLOORPLANS & DETAILS**

### **SPACE HIGHLIGHTS**

| SPACE            |                                           | GROUND LEVEL/LOWER LEVEL                                                                                                                                                                                                                                                                                                                                                                                                                                                                                                                                                                                                                                                                                                                                                               |
|------------------|-------------------------------------------|----------------------------------------------------------------------------------------------------------------------------------------------------------------------------------------------------------------------------------------------------------------------------------------------------------------------------------------------------------------------------------------------------------------------------------------------------------------------------------------------------------------------------------------------------------------------------------------------------------------------------------------------------------------------------------------------------------------------------------------------------------------------------------------|
| AVAILABLE SPACES | <b>GF</b> -1,800 SF / <b>LL</b> -1,200 SF | Welcome to an exceptional retail space for lease at 11 Weirfield St, Brooklyn, NY 11221, USA. This property offers a fantastic opportunity for retailers in a thriving Brooklyn neighborhood.  The retail space features 1,800 sqft on the ground floor and a 1,200 sqft basement, providing ample room for product display and customer interaction. The layout is well-designed for merchandise arrangement and customer flow.  Located in a vibrant neighborhood, 11 Weirfield St benefits from steady foot traffic and proximity to amenities, shops, and public transportation. Suitable for various businesses such as boutiques, cafes, galleries, and concept stores, this space capitalizes on the diverse customer demographics and eclectic atmosphere of the neighborhood. |
| LOCATION         | Bushwick Ave & Broadway                   |                                                                                                                                                                                                                                                                                                                                                                                                                                                                                                                                                                                                                                                                                                                                                                                        |
| CEILING HEIGHT   | 8.3 FT                                    |                                                                                                                                                                                                                                                                                                                                                                                                                                                                                                                                                                                                                                                                                                                                                                                        |
| FRONTAGE         | 10 FT                                     |                                                                                                                                                                                                                                                                                                                                                                                                                                                                                                                                                                                                                                                                                                                                                                                        |
| ZONING           | R6                                        |                                                                                                                                                                                                                                                                                                                                                                                                                                                                                                                                                                                                                                                                                                                                                                                        |
| DIMENSIONS       | Variable                                  |                                                                                                                                                                                                                                                                                                                                                                                                                                                                                                                                                                                                                                                                                                                                                                                        |
| OCCUPANCY        | Immediate                                 |                                                                                                                                                                                                                                                                                                                                                                                                                                                                                                                                                                                                                                                                                                                                                                                        |
| ASKING PRICE     | \$40 PSF                                  |                                                                                                                                                                                                                                                                                                                                                                                                                                                                                                                                                                                                                                                                                                                                                                                        |