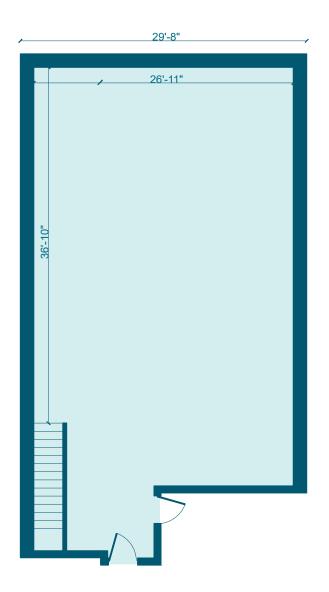

|

# 11 WEIRFIELD STREET

### **FLOORPLANS & DETAILS**



# 11 WEIRFIELD STREET

### **FLOORPLANS & DETAILS**





LOWER LEVEL

1,200 SF

### **GALLERY**









## **GALLERY**









### **NEIGHBORHOOD DEMOGRAPHICS**



158,122

POPULATION WITHIN 1-MILE RADIUS



37 Years

AVERAGE POPULATION AGE



1.98%

POPULATION GROWTH SINCE 2010



\$55,244

AVERAGE HHI WITHIN 1-MILE RADIUS



4,549

TOTAL BUSINESSES
WITHIN 1-MILE
RADIUS



\$1.8 bn

ANNUAL SPENDING WITHIN 1-MILE RADIUS

#### **NEIGHBORHOOD & TRANSPORTATION**

#### NEIGHBORHOOD TENANTS

Domino's Pizza

Popeyes Louisiana Kitchen

Dunkin'

Gems Bar & Lounge

Checkers

**Broadway Medical Center** 

Marthitas Kitchen # 2

**New Choy Hing** 

House Party Cafe & Lounge

BK Pizza

Bravo Gourmet Deli

Krumb Snackerz

Alexandra Deli & Grocery

september

El Burrito Nacho

Little Skips East

Andalucia Grill & Bar Lounge

Maya Fusion Cafe

Le Fatima

Z