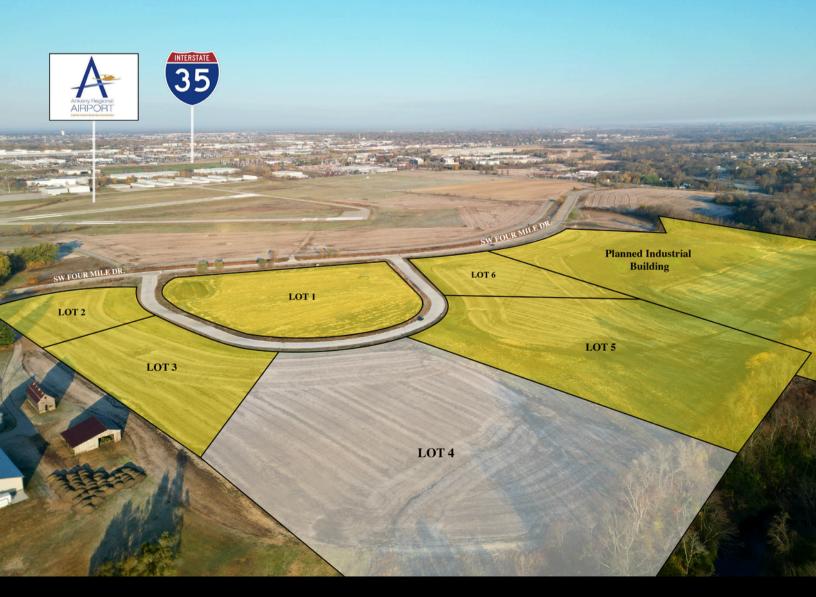

#### **PROPERTY DESCRIPTION**

Positioned just behind the Ankeny Airport with M-1 zoning, this versatile 22.08-acre industrial site offers convenient access to I-35 (1 mile) and I-80/I-235 (5 miles) for smooth distribution and warehousing operations. Parcels ranging from 2.00 to 8.00 acres are available for sale or build-to-suit, providing flexible solutions for your business.

Additionally, a 56,000 SF industrial building is planned on lots 7–9, slated for lease in 2025. Don't miss the opportunity to establish or expand in this highly accessible and adaptable location. Contact us to learn more!