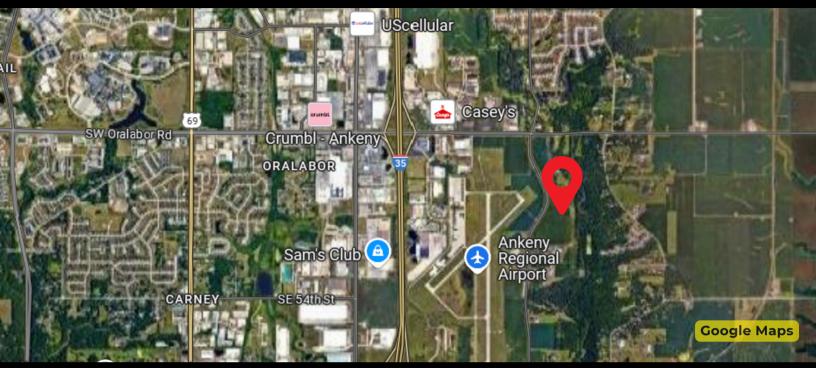

#### **PROPERTY DESCRIPTION**

Positioned just behind the Ankeny Airport with M-1 zoning, this versatile 22.08-acre industrial site offers convenient access to I-35 (1 mile) and I-80/I-235 (5 miles) for smooth distribution and warehousing operations. Parcels ranging from 2.00 to 8.00 acres are available for sale or build-to-suit, providing flexible solutions for your business.

## ALBAUGH AIRPORT INDUSTRIAL FOR SALE, FOR LEASE AND BUILD TO SUIT

NE 78th Ave & SE Four Mile Drive.

Caliber Company | | P: 515.238.4528 | calibercompany.com | Licensed by the State of Iowa