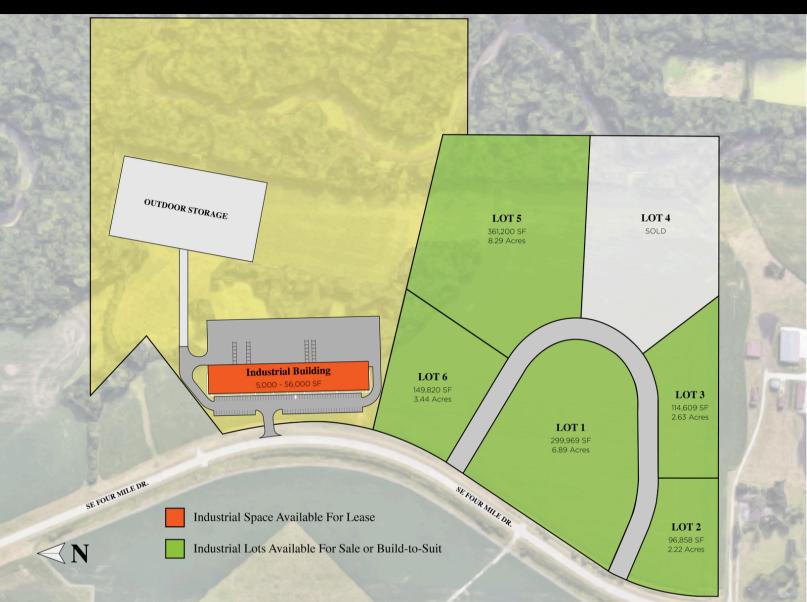

#### **PROPERTY DESCRIPTION**

Positioned just behind the Ankeny Airport with M-1 zoning, this versatile 22.08-acre industrial site offers convenient access to I-35 (1 mile) and I-80/I-235 (5 miles) for smooth distribution and warehousing operations. Parcels ranging from 2.00 to 8.00 acres are available for sale or build-to-suit, providing flexible solutions for your business.

Additionally, a 56,000 SF industrial building is planned on lots 7–9, slated for lease in 2025. Don't miss the opportunity to establish or expand in this highly accessible and adaptable location. Contact us to learn more!

### OFFERING SUMMARY

| Lot 1: 6.89 Acres                      | \$6.00/ PSF                |  |
|----------------------------------------|----------------------------|--|
| Lot 2: 2.22 Acres                      | \$6.00/ PSF                |  |
| Lot 3: 2.63 Acres                      | \$6.00/ PSF                |  |
|                                        |                            |  |
| Lot 4: 6.73 Acres                      | SOLD                       |  |
| Lot 4: 6.73 Acres<br>Lot 5: 8.29 Acres | <b>SOLD</b><br>\$6.00/ PSF |  |