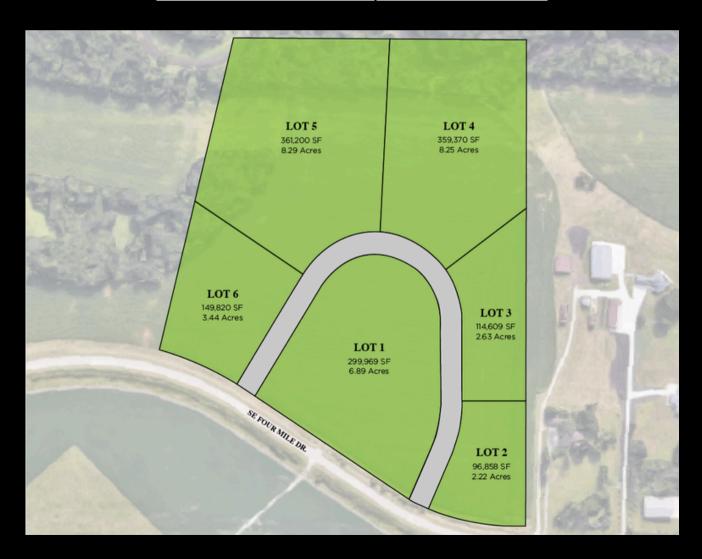

#### **PROPERTY DESCRIPTION**

Positioned just behind the Ankeny Airport with M-1 zoning, this versatile 22.08-acre industrial site offers convenient access to I-35 (1 mile) and I-80/I-235 (5 miles) for smooth distribution and warehousing operations. Parcels ranging from 2.00 to 8.00 acres are available for sale or build-to-suit, providing flexible solutions for your business.

### OFFERING SUMMARY

| Lot 1: 6.89 Acres                      | \$6.00/ PSF                |  |
|----------------------------------------|----------------------------|--|
| Lot 2: 2.22 Acres                      | \$6.00/ PSF                |  |
| Lot 3: 2.63 Acres                      | \$6.00/ PSF                |  |
|                                        |                            |  |
| Lot 4: 6.73 Acres                      | SOLD                       |  |
| Lot 4: 6.73 Acres<br>Lot 5: 8.29 Acres | <b>SOLD</b><br>\$6.00/ PSF |  |