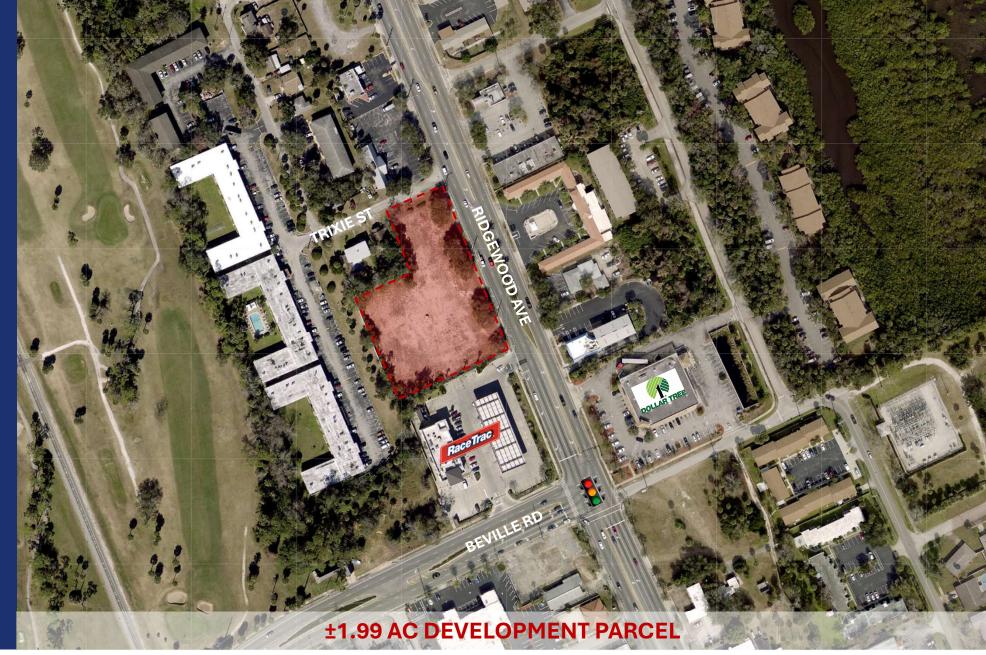

# **±1.99 AC DEVELOPMENT PARCEL**

1506 S RIDGEWOOD AVE, DAYTONA BEACH, FL 32114 (VOLUSIA COUNTY)

LINDSEY MEYERS | 404.556.4960 | LINDSEY@SRACRE.COM | SRACRE.COM

# **PROPERTY SUMMARY**

|               | AVAILABLE SPACE                                 | PROPERTY HIGHLIGHTS                                                                                                                                                                    |
|---------------|-------------------------------------------------|----------------------------------------------------------------------------------------------------------------------------------------------------------------------------------------|
| OP-1          | ±1.99 AC                                        | <ul> <li>±1.99 AC development parcel</li> <li>Building has been demolished and property is cleared</li> </ul>                                                                          |
|               | PRICING                                         | Zoned T-2 / T-4                                                                                                                                                                        |
| SALE PRICE    | CONTACT BROKER                                  | <ul> <li>362' frontage on Ridgewood Ave</li> <li>Adjacent to RaceTrac gas station on the NWC of Ridgewood A<br/>Beville Rd</li> <li>Access from Trixie St and Ridgewood Ave</li> </ul> |
| LEASE RATE    | CONTACT BROKER                                  |                                                                                                                                                                                        |
| PR            | OPERTY SPECIFICATIONS                           | Property could be divided to suit                                                                                                                                                      |
| ADDRESS       | 1506 S RIDGEWOOD AVE<br>DAYTONA BEACH, FL 32114 | DEMOGRAPHICS                                                                                                                                                                           |
| ACREAGE       | ±1.99 AC                                        | 1 Mile 3 Mile 5 mile                                                                                                                                                                   |
| PROPERTY TYPE | VACANT LAND                                     | Population 9,013 66,692 134,806                                                                                                                                                        |
| PROPERTY USE  | RETAIL                                          | Households 4,037 29,630 60,862                                                                                                                                                         |
| ZONING        | T-2 / T-4                                       | Avg HH Income\$55,275\$55,357\$57,768                                                                                                                                                  |
| СІТҮ          | DAYTONA BEACH                                   | TRAFFIC COUNTS                                                                                                                                                                         |
| COUNTY        | VOLUSIA COUNTY                                  | 30,000 AADT – RIDGEWOOD AVE                                                                                                                                                            |
| PARCEL ID     | 5340-04-06-0030                                 | 16,000 AADT – BEVILLE RD                                                                                                                                                               |