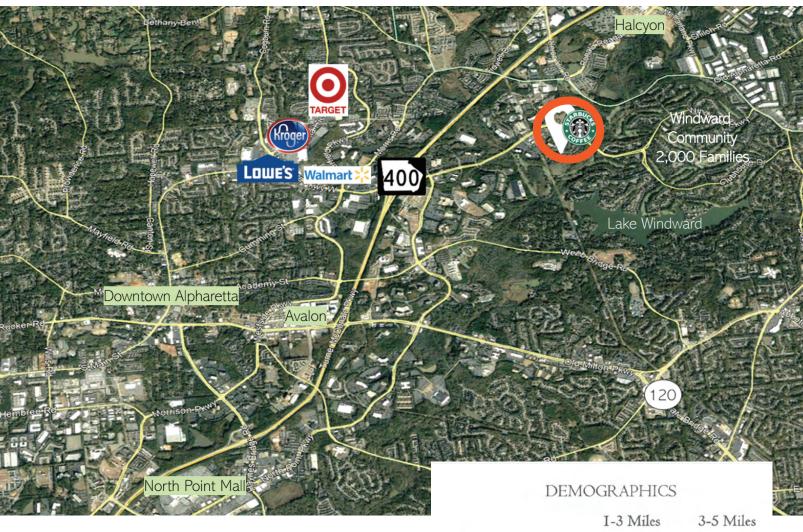

# **LOCATION DESCRIPTION:**

- · North Fulton submarket Alpharetta, GA
- Located in Windward Community
- 3000 acre master planned development
- 44 neighborhoods consisting of single family homes from \$400,000 - \$4 million
- Approximately 3.5 million square feet of office space within a 1.5 mile radius

# FOR LEASE | RETAIL SPACE MARKET FOREST

6195 WINDWARD PKWY, ALPHARETTA, GA 30005

**TRAFFIC COUNT**33,100 AD Windward Parkway

|                    | 1-3 Miles | 3-5 Miles |
|--------------------|-----------|-----------|
| Population         | 72,558    | 179,814   |
| Households         | 26,769    | 64,150    |
| Average HH Income  | \$146,623 | \$154,487 |
| Daytime Population | 97,754    | 215,588   |