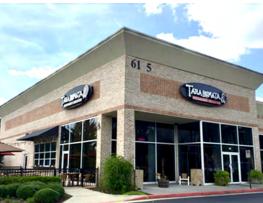

# FOR LEASE | RETAIL SPACE MARKET FOREST

6195 WINDWARD PKWY, ALPHARETTA, GA 30005

## **HIGHLIGHTS**

Retail Building GLA: 18,000 SF
Available Retail: 1,461 - 2,704 SF