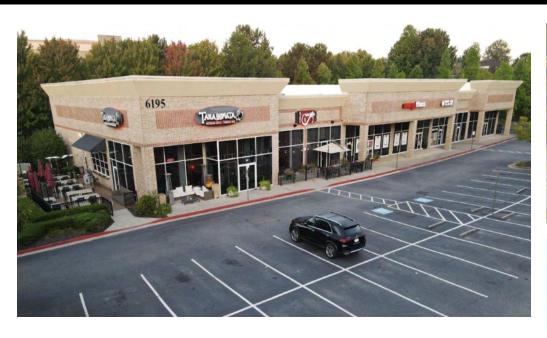

# FOR LEASE | RETAIL SPACE MARKET FOREST

6195 WINDWARD PKWY, ALPHARETTA, GA 30005

Adjacent to a free-standing Starbucks.

## **HIGHLIGHTS**

Retail Building GLA: 18,000 SF
Available Retail: 1,461 - 2,704 SF