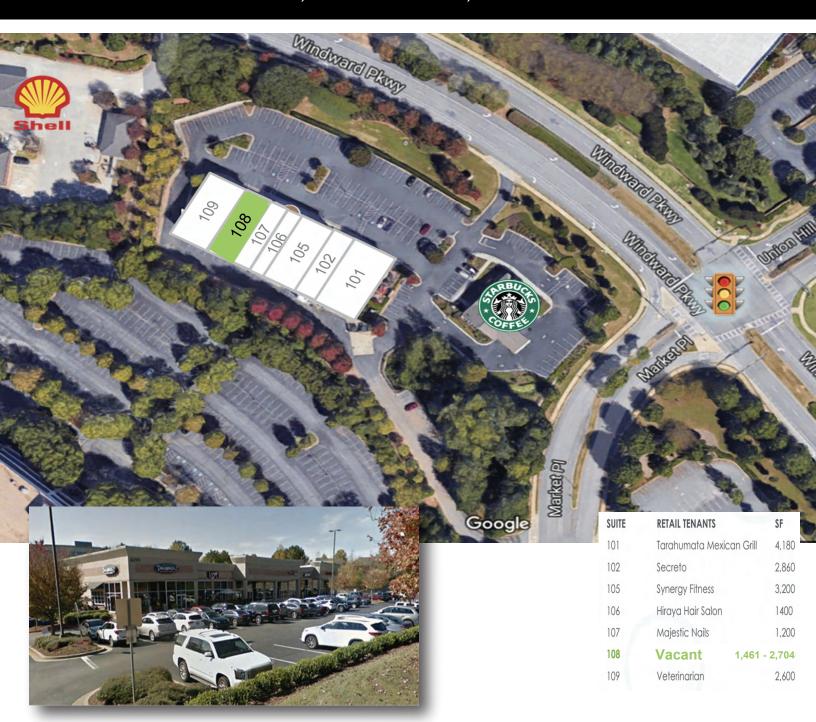

## **HIGHLIGHTS**

Retail Building GLA: 18,000 SF
Available Retail: 1,461 - 2,704 SF

# FOR LEASE | RETAIL SPACE MARKET FOREST

6195 WINDWARD PKWY, ALPHARETTA, GA 30005

**TRAFFIC COUNT**33,100 AD Windward Parkway

|                    | 1-3 Miles | 3-5 Miles |
|--------------------|-----------|-----------|
| Population         | 72,558    | 179,814   |
| Households         | 26,769    | 64,150    |
| Average HH Income  | \$146,623 | \$154,487 |
| Daytime Population | 97,754    | 215,588   |