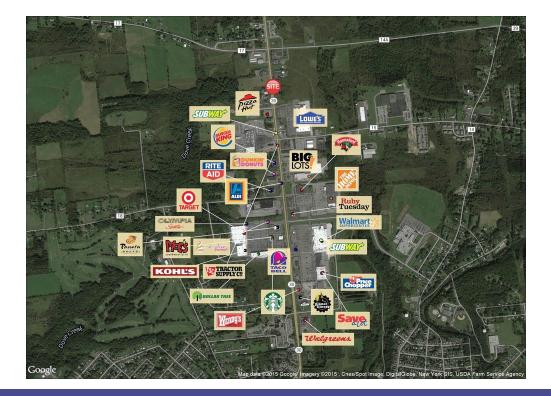

VANGUARD-FINE, LLC | 518.862.0861 | 1529 WESTERN AVENUE, SUITE #102, ALBANY, NY 12203

FOR SALE | RETAIL SPACE

**LOCATION MAPS** 

Steven Lerner Licensed Associate Real Estate Broker 518.862.0861 x204 slerner@vanguardfine.com

### **PROPERTY OVERVIEW**

Well Maintained Retail Strip Plaza on Route 30(Perth Road) Adjacent to Lowes and North of Home Depot, Walmart, Price Chopper, Kohls, Target and More! Fully Occupied with Excellent Cash Flow!