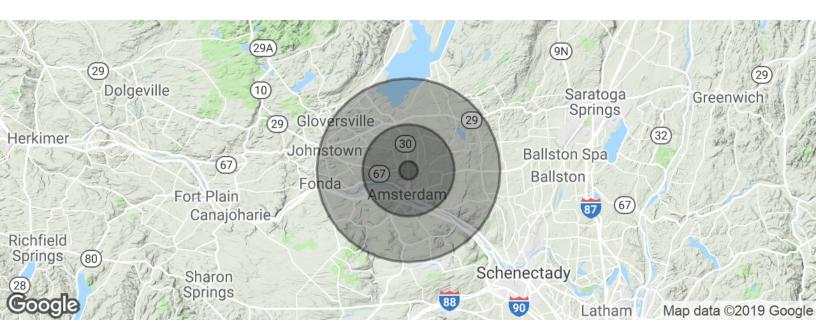

### **DEMOGRAPHICS MAP & REPORT**

| POPULATION                              | 1 MILE | 5 MILES | 10 MILES      |
|-----------------------------------------|--------|---------|---------------|
| Total population                        | 577    | 35,053  | 59,305        |
| Median age                              | 48.6   | 40.8    | 42 <b>.</b> I |
| Median age (Male)                       | 47.5   | 38.7    | 40.5          |
| Median age (Female)                     | 49.7   | 43.0    | 43.8          |
| HOUSEHOLDS & INCOME                     | I MILE | 5 MILES | 10 MILES      |
|                                         |        | J       | io mililio    |
| Total households                        | 233    | 15,281  | 25,031        |
| Total households<br># of persons per HH |        |         |               |
|                                         | 233    | 15,281  | 25,03I        |

\* Demographic data derived from 2010 US Census

**Steven Lerner** Licensed Associate Real Estate Broker 518.862.0861 x204 slerner@vanguardfine.com