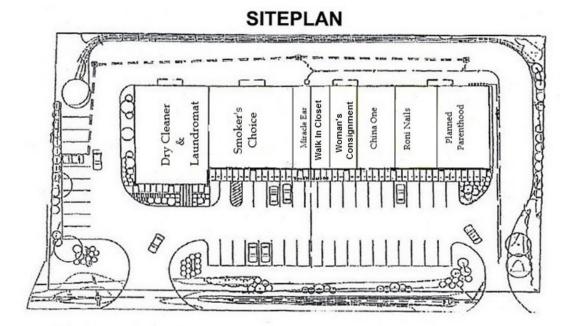

### **PROPERTY OVERVIEW**

Well Maintained Retail Strip Plaza on Route 30(Perth Road) Adjacent to Lowes and North of Home Depot, Walmart, Price Chopper, Kohls, Target and More! Fully Occupied with Excellent Cash Flow!