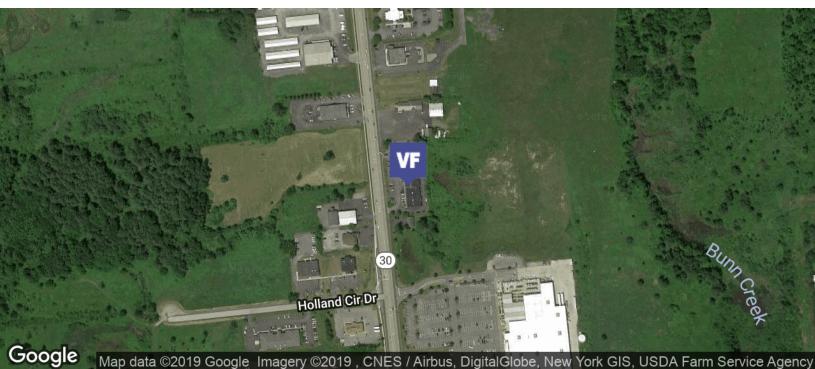

### **PROPERTY OVERVIEW**

Well Maintained Retail Strip Plaza on Route 30(Perth Road) Adjacent to Lowes and North of Home Depot, Walmart, Price Chopper, Kohls, Target and More! Fully Occupied with Excellent Cash Flow!

### LOCATION OVERVIEW

Located on Route 30 in Amsterdam, heading North.

VANGUARD-FINE, LLC | 518.862.0861 | 1529 WESTERN AVENUE, SUITE #102, ALBANY, NY 12203

FOR SALE | RETAIL SPACE

**LOCATION MAPS** 

Steven Lerner Licensed Associate Real Estate Broker 518.862.0861 x204 slerner@vanguardfine.com