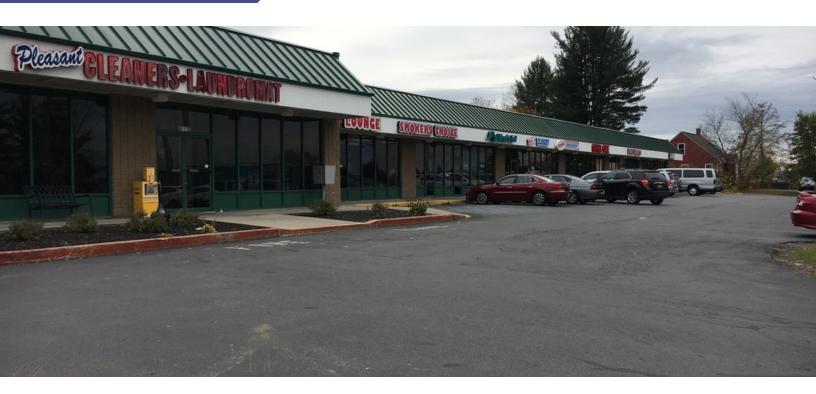

VANGUARD-FINE, LLC | 518.862.0861 | 1529 WESTERN AVENUE, SUITE #102, ALBANY, NY 12203

FOR SALE | RETAIL SPACE

**ADDITIONAL PHOTOS** 

Steven Lerner Licensed Associate Real Estate Broker 518.862.0861 x204 slerner@vanguardfine.com

### **PROPERTY OVERVIEW**

Well Maintained Retail Strip Plaza on Route 30(Perth Road) Adjacent to Lowes and North of Home Depot, Walmart, Price Chopper, Kohls, Target and More! Fully Occupied with Excellent Cash Flow!