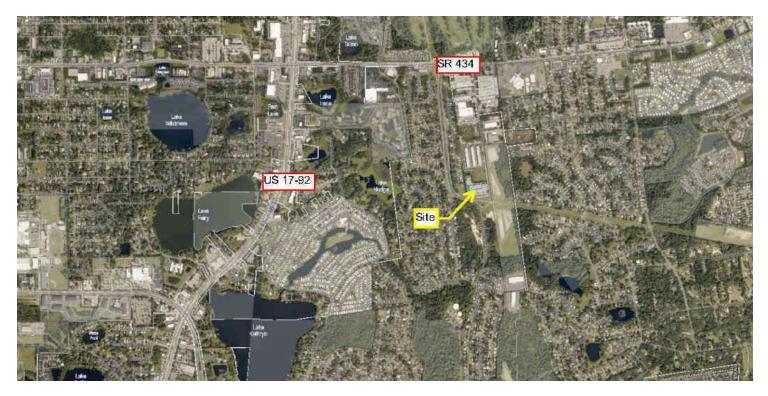

910 BELLE AVENUE STE 1180, WINTER SPRINGS, FL 32708

#### **PROPERTY DESCRIPTION**

Great flex space for any commercial use. Perfectly suited for contractor, service, distribution or general office. 75% fully air conditioned office build out and rear storage/warehouse area with 12 x 12 roll up door. Excellent investment as well with short supply and high demand for this type of space in south Seminole County. Opportunity to own rather than lease and control your future. Suite 1160 which is 1725sf, with 80% warehouse also available.