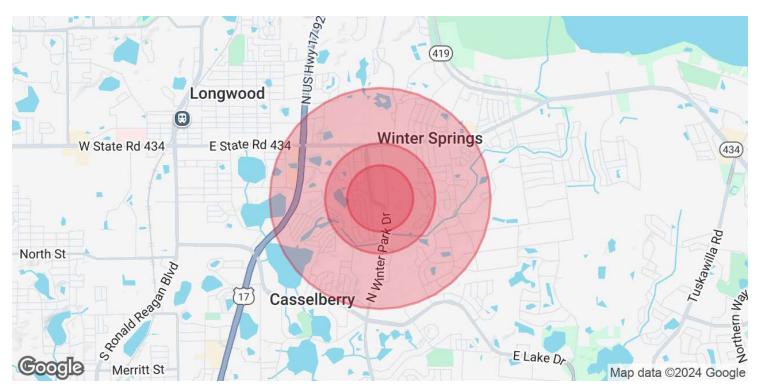

#### **OFFERING SUMMARY**

| Sale Price:      | \$384,750 |
|------------------|-----------|
| Number of Units: | 1         |
| Lot Size:        | 1,710 SF  |
| Building Size:   | 1,710 SF  |

| DEMOGRAPHICS      | 0.3 MILES | 0.5 MILES | 1 MILE   |
|-------------------|-----------|-----------|----------|
| Total Households  | 234       | 1,269     | 5,281    |
| Total Population  | 602       | 3,197     | 12,756   |
| Average HH Income | \$76,713  | \$82,528  | \$73,648 |

| POPULATION           | 0.3 MILES | 0.5 MILES | 1 MILE |
|----------------------|-----------|-----------|--------|
| Total Population     | 602       | 3,197     | 12,756 |
| Average Age          | 39        | 40        | 42     |
| Average Age (Male)   | 38        | 39        | 40     |
| Average Age (Female) | 40        | 42        | 43     |

| HOUSEHOLDS & INCOME | 0.3 MILES | 0.5 MILES | 1 MILE    |
|---------------------|-----------|-----------|-----------|
| Total Households    | 234       | 1,269     | 5,281     |
| # of Persons per HH | 2.6       | 2.5       | 2.4       |
| Average HH Income   | \$76,713  | \$82,528  | \$73,648  |
| Average House Value | \$220,501 | \$243,011 | \$267,932 |