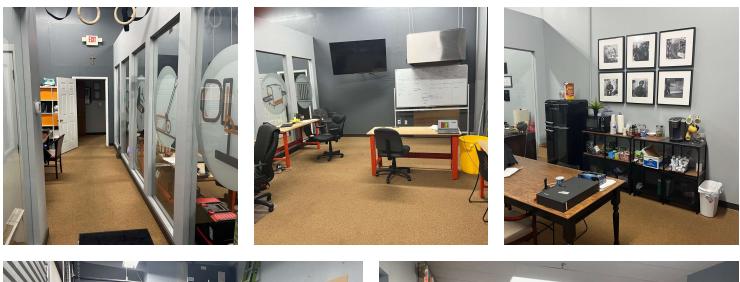

#### **PROPERTY DESCRIPTION**

Great flex space for any commercial use. Perfectly suited for contractor, service, distribution or general office. 75% fully air conditioned office build out and rear storage/warehouse area with 12 x 12 roll up door. Excellent investment as well with short supply and high demand for this type of space in south Seminole County. Opportunity to own rather than lease and control your future. Suite 1160 which is 1725sf, with 80% warehouse also available.

#### **PROPERTY HIGHLIGHTS**

- - 1,710 SF industrial/flex space
- - Built in 2007, renovated in 2019
- Zoned CS for commercial and industrial use
- Combine with Suite 1160 for 3435 sf flex/warehouse