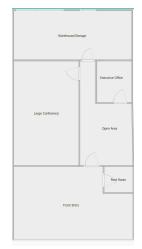

#### **PROPERTY DESCRIPTION**

Great flex space for any commercial use. Perfectly suited for contractor, service, distribution or general office. 75% fully air conditioned office build out and rear storage/warehouse area with 12 x 12 roll up door. Excellent investment as well with short supply and high demand for this type of space in south Seminole County. Opportunity to own rather than lease and control your future. Suite 1160 which is 1725sf, with 80% warehouse also available.

#### **PROPERTY HIGHLIGHTS**

- - 1,710 SF industrial/flex space
- - Built in 2007, renovated in 2019
- Zoned CS for commercial and industrial use
- Combine with Suite 1160 for 3435 sf flex/warehouse