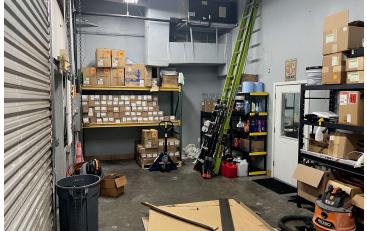

#### **PROPERTY DESCRIPTION**

Great flex space for any commercial use. Perfectly suited for contractor, service, distribution or general office. 75% fully air conditioned office build out and rear storage/warehouse area with 12 x 12 roll up door. Excellent investment as well with short supply and high demand for this type of space in south Seminole County. Opportunity to own rather than lease and control your future. Suite 1160 which is 1725sf, with 80% warehouse also available.

#### **PROPERTY HIGHLIGHTS**

- - 1,710 SF industrial/flex space
- - Built in 2007, renovated in 2019
- Zoned CS for commercial and industrial use
- Combine with Suite 1160 for 3435 sf flex/warehouse