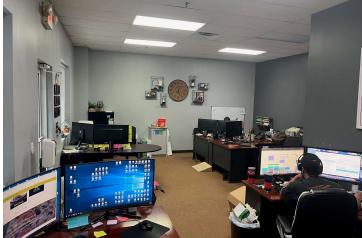

#### **PROPERTY DESCRIPTION**

Great flex space for any commercial use. Perfectly suited for contractor, service, distribution or general office. 75% fully air conditioned office build out and rear storage/warehouse area with 12 x 12 roll up door. Excellent investment as well with short supply and high demand for this type of space in south Seminole County. Opportunity to own rather than lease and control your future. Suite 1160 which is 1725sf, with 80% warehouse also available.

#### **PROPERTY HIGHLIGHTS**

- - 1,710 SF industrial/flex space
- - Built in 2007, renovated in 2019
- Zoned CS for commercial and industrial use
- Combine with Suite 1160 for 3435 sf flex/warehouse