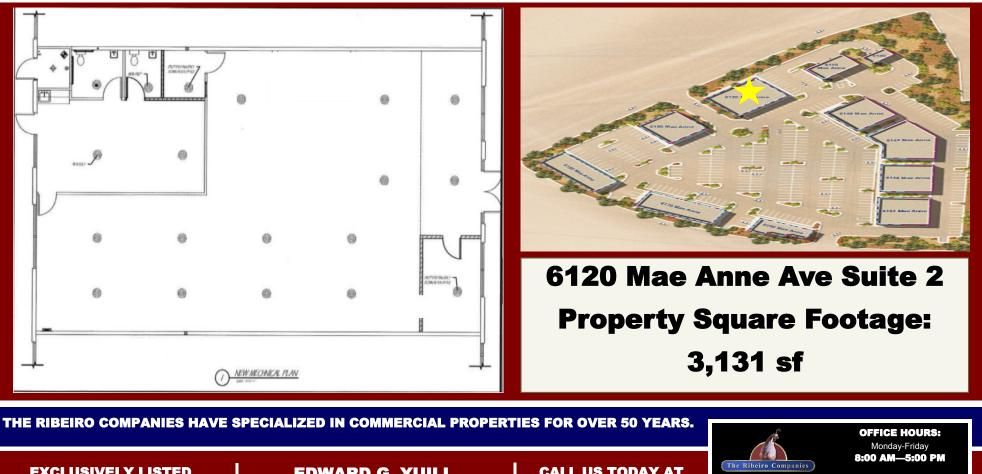

### **QUAIL NORTHWEST** Office Retail Showroom RENO, NV 89523

| INFORMATION | Туре:        | Office, Retail, Showroom          |
|-------------|--------------|-----------------------------------|
|             | Size:        | 3,131 square feet                 |
|             | Location:    | Reno, NV                          |
|             | Lease Price: | \$1.20 per square foot, NNN Lease |

### **HIGHLIGHTS** •

- **Multi-Tenant Mixed Use** •
- **Conveniently Located Near I-80** Interchange
- **High Traffic Count**
- **Other Tenants—Flying Diamond** vsis, Del Real Pub ers Ins., Jimm<u>y J</u>ohns, asa Grande Kaia Fl