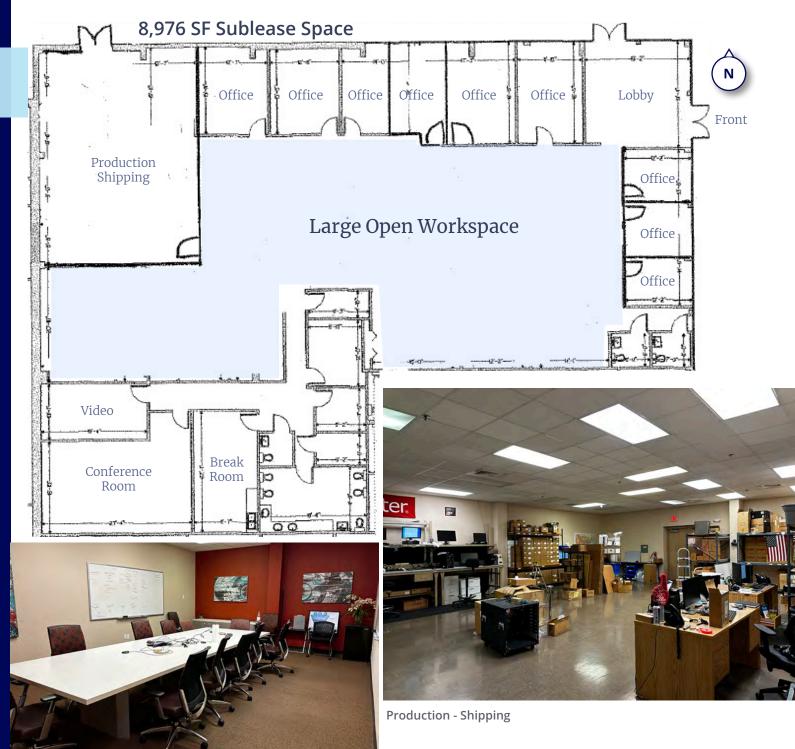

### 8,976 SF Available

14450 46th Street, North Building #4, Unit 108 Clearwater, FL 33762

### **Property Features**

14450 46th St., N. Building #4, Unit 108 Clearwater, FL 33760

- Available 8,976 SF
- Year Built: 1991
- Space offered fully furnished
- Move-in ready to start your business
- Flexible open floor plan
- Ideal for office and light assembly