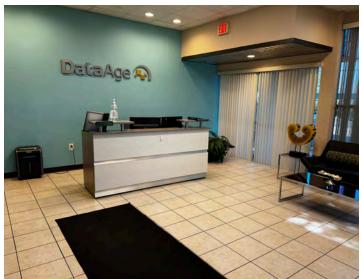

**CALL BROKER FOR MORE DETAILS** 

Lobby

Collaboration Area

### **Property Features**

14450 46th St., N. Building #4, Unit 108 Clearwater, FL 33760

- Available 8,976 SF
- Year Built: 1991
- Space offered fully furnished
- Move-in ready to start your business
- Flexible open floor plan
- Ideal for office and light assembly