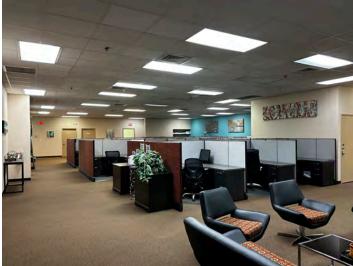

**CALL BROKER FOR MORE DETAILS** 

Lobby

Collaboration Area

### **Property Features**

14450 46th St., N. Building #4, Unit 108 Clearwater, FL 33760

- Available 8,976 SF
- Year Built: 1991
- Space offered fully furnished
- Move-in ready to start your business
- Flexible open floor plan
- Ideal for office and light assembly