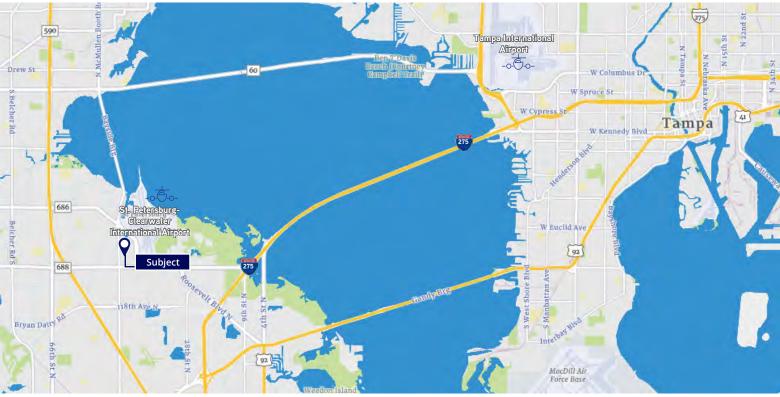

#### Located within:

- Flex/office complex in a foreign trade zone.
- Adjacent to the St. Pete-Clearwater International Airport.
- Easy access to the Bayside Bridge and I-275.
- Tampa International Airport within a 15-minute commute.

### Drive-Time

| St. Pete-Clearwater International Airport | 3 Mins  |
|-------------------------------------------|---------|
| Tampa International Airport via I-275     | 18 Mins |
| US-Alt 19 via Ulmerton Rd.                | 15 Mins |
| US-Hwy 19 via County Rd. 611              | 13 Mins |
| Interstate 275 via Ulmerton Rd.           | 9 Mins  |
| Bayside Bridge via County Rd. 611         | 9 Mins  |
| Courtney Campbell Causeway via SR60       | 18 Mins |
| Sunshine Skyway Bridge via I275           | 23 Mins |