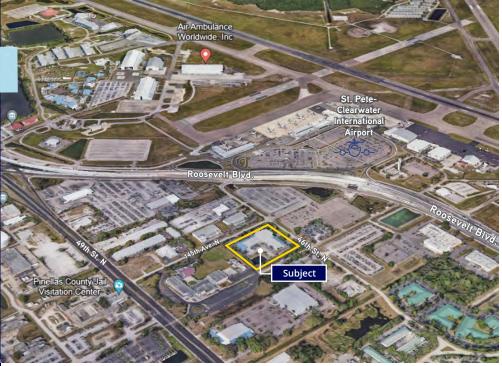

#### **Colliers**

311 Park Place Blvd., #600 Clearwater, FL 33759 colliers.com

This 8,976 SF office sublease space is located at 14450 46th St., N., Clearwater, FL. The Lindell Bayside office/flex business complex is conveniently positioned in Pinellas County's Gateway Submarket. This area is close to Ulmerton Road, which connects Indian Rocks Beach to North St. Petersburg, as well as the Bayside Bridge and Interstate 275. Tenants can benefit from major capital enhancements and upgrades around the property, such as a new parking lot and landscape.

#### Located within:

- Flex/office complex in a foreign trade zone.
- Adjacent to the St. Pete-Clearwater International Airport.
- Easy access to the Bayside Bridge and I-275.
- Tampa International Airport within a 15-minute commute.