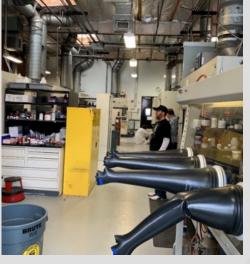

### **Property Highlights**

- State of the art R&D/Flex facility with multi-million dollar lab upgrades.
- Former occupant, Materia, is a Nobel Prize renewable energy award recipient.
- Full block of frontage on main Pasadena thoroughfare and signalized intersection.
- Executive Offices with lab buildout.
- The subject property is located two blocks away from 210 Foothill Freeway.