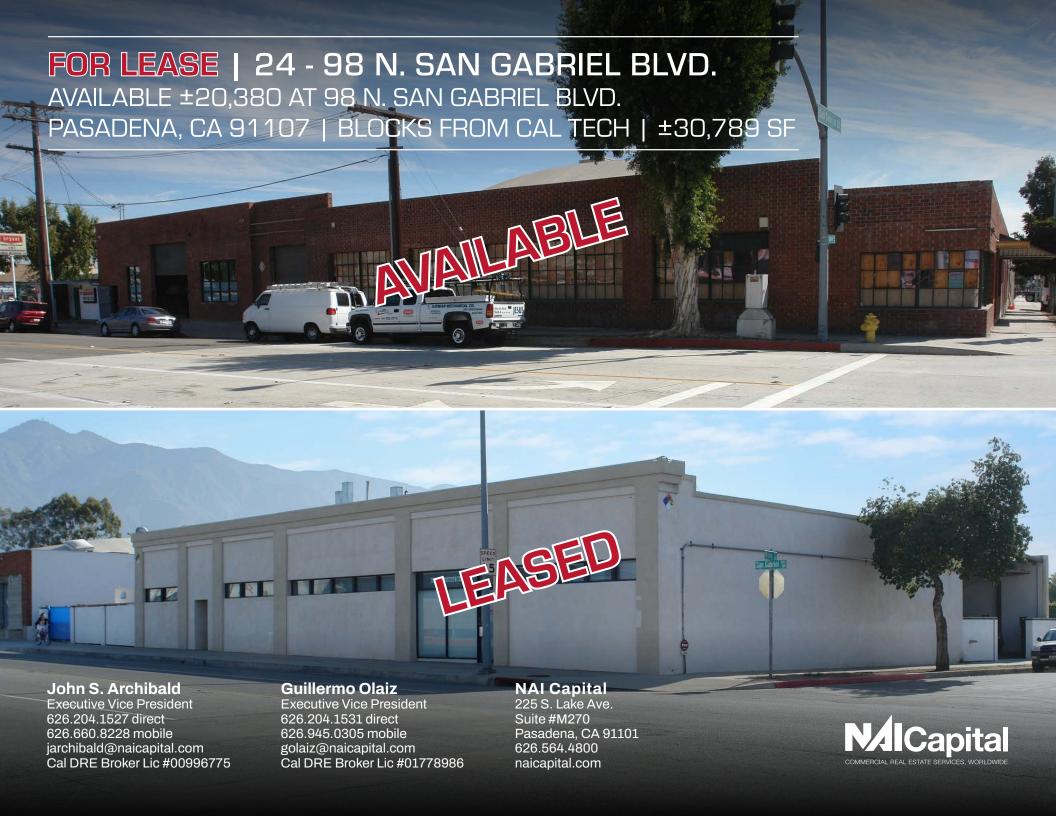

### **Property Overview**

Asking Rental Rate: \$2.25 NNN

| Address:         | 98 N. San Gabriel Blvd., Pasadena 91107  |
|------------------|------------------------------------------|
| Unit Size:       | ±20,380 SF                               |
| Loading:         | One (1) 12' X 12' Dock High Loading Door |
| Clearance:       | 15' Interior Warehouse Ceiling Clearance |
| Fire Sprinklers: | Yes                                      |
| Parking:         | Thirty (30) Parking Stalls               |
| Land Size:       | ±55,087 SF (±1.26 AC)                    |
| Building Sizes:  | 98 N San Gabriel Blvd: <b>±20,380 SF</b> |
| Power:           | 1,600 AMP   3 Phase   4 Wire   400 Volt  |

#### John S. Archibald

Executive Vice President 626.204.1527 direct 626.660.8228 mobile jarchibald@naicapital.com Cal DRE Broker Lic #00996775

### **Guillermo Olaiz**

Executive Vice President 626.204.1531 direct 626.945.0305 mobile golaiz@naicapital.com Cal DRE Broker Lic #01778986