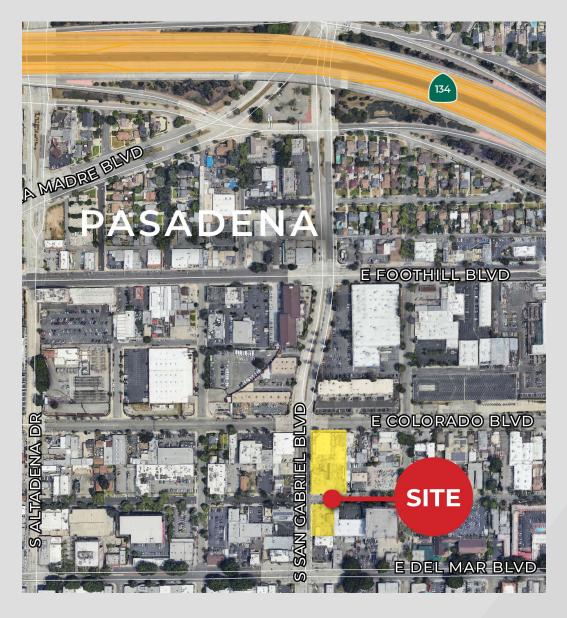

210 Foothill Freeway.



### **Property Overview**

Asking Rental Rate: \$2.25 NNN

| Address:         | 98 N. San Gabriel Blvd., Pasadena 91107  |
|------------------|------------------------------------------|
| Unit Size:       | ±20,380 SF                               |
| Loading:         | One (1) 12' X 12' Dock High Loading Door |
| Clearance:       | 15' Interior Warehouse Ceiling Clearance |
| Fire Sprinklers: | Yes                                      |
| Parking:         | Thirty (30) Parking Stalls               |
| Land Size:       | ±55,087 SF (±1.26 AC)                    |
| Building Sizes:  | 98 N San Gabriel Blvd: <b>±20,380 SF</b> |
| Power:           | 1,600 AMP   3 Phase   4 Wire   400 Volt  |



# **AERIAL PHOTOS**















## Floor Plan



## **AERIAL MAPS**









### **CONFIDENTIALITY AGREEMENT**

NAI Capital Commercial, Inc. (hereinafter "NAI") has been retained as the exclusive advisor and broker regarding the sale of the Property located at 24-98 N San Gabriel Blvd, Pasadena, CA 91107.

This Offering has been prepared by NAI for use by a limited number of parties and does not purport to provide a necessarily complete summary of the Property or any of the documents related thereto, nor does it purport to be all-inclusive or to contain all of the information which prospective investors may need or desire. All projections have been developed by NAI, the Owner, and designated sources and are based upon assumptions relating to the general economy, competition, and other factors beyond the control of the Owner and, therefore, are subject to va