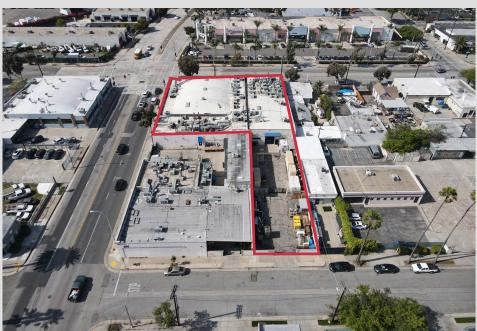

ject property is located two blocks away from 210 Foothill Freeway.



### **Property Overview**

Asking Rental Rate: \$2.25 NNN

| Address:         | 98 N. San Gabriel Blvd., Pasadena 91107  |
|------------------|------------------------------------------|
| Unit Size:       | ±20,380 SF                               |
| Loading:         | One (1) 12' X 12' Dock High Loading Door |
| Clearance:       | 15' Interior Warehouse Ceiling Clearance |
| Fire Sprinklers: | Yes                                      |
| Parking:         | Thirty (30) Parking Stalls               |
| Land Size:       | ±55,087 SF (±1.26 AC)                    |
| Building Sizes:  | 98 N San Gabriel Blvd: <b>±20,380 SF</b> |
| Power:           | 1,600 AMP   3 Phase   4 Wire   400 Volt  |



# **AERIAL PHOTOS**















## Floor Plan



## **AERIAL MAPS**









### **CONFIDENTIALITY AGREEMENT**

NAI Capital Commercial, Inc. (hereinafter "NAI") has been retained as the exclusive advisor and broker regarding the sale of the Property located at 24-98 N San Gabriel Blvd, Pasadena, CA 91107.

This Offering has been prepared by NAI for use by a limited number of parties and does not purport to provide a necessarily complete summary of the Property or any of the documents related thereto, nor does it purport to be all-inclusive or to contain all of the information which prospective investors may need or desire. All projections have been developed by NAI, the Owner, and designated sources and are based upon assumptions relating to the general economy, competition, and other factors beyond the control o