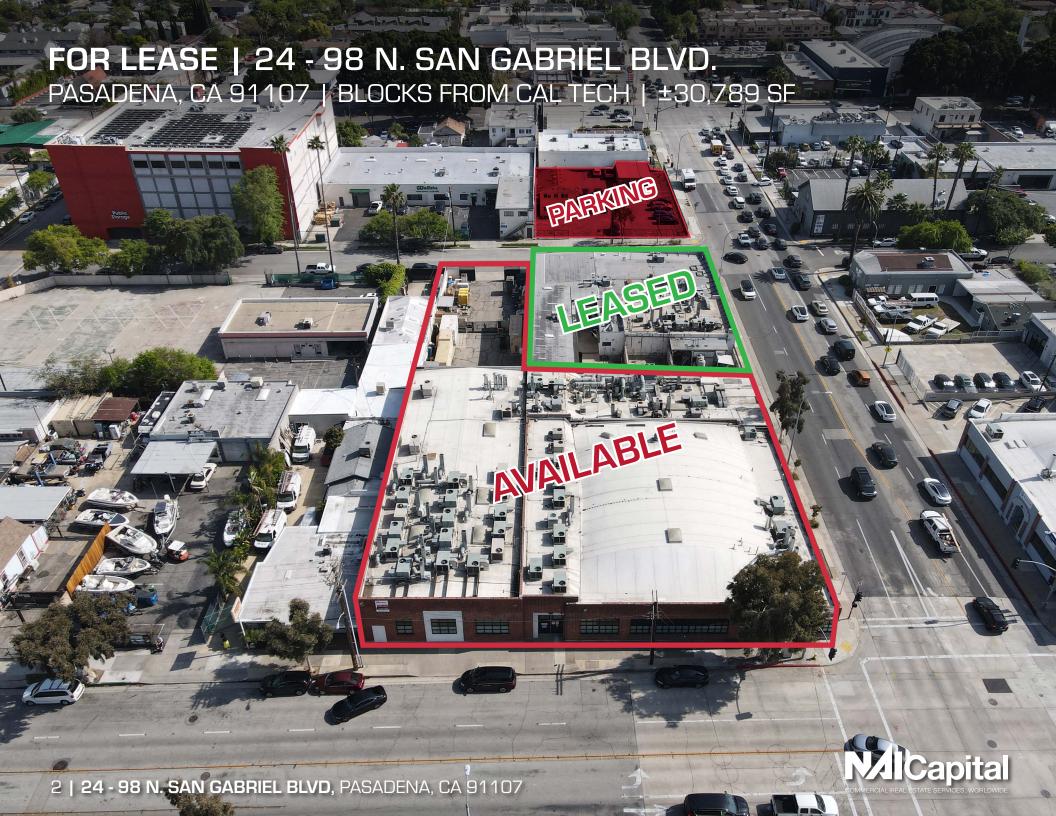

### **Property Overview**

Asking Rental Rate: \$2.25 NNN

| Address:         | 98 N. San Gabriel Blvd., Pasadena 91107  |
|------------------|------------------------------------------|
| Unit Size:       | ±20,380 SF                               |
| Loading:         | One (1) 12' X 12' Dock High Loading Door |
| Clearance:       | 15' Interior Warehouse Ceiling Clearance |
| Fire Sprinklers: | Yes                                      |
| Parking:         | Thirty (30) Parking Stalls               |
| Land Size:       | ±55,087 SF (±1.26 AC)                    |
| Building Sizes:  | 98 N San Gabriel Blvd: <b>±20,380 SF</b> |
| Power:           | 1,600 AMP   3 Phase   4 Wire   400 Volt  |

## **AERIAL MAPS**