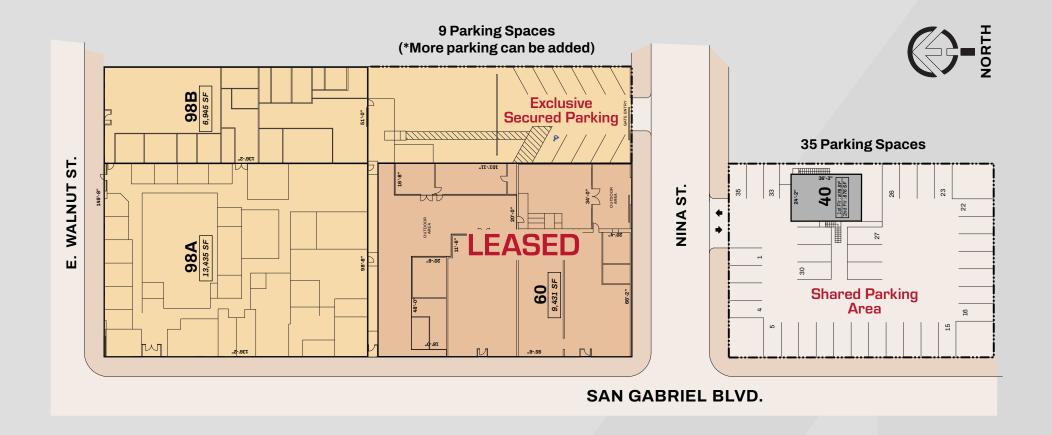

d two blocks away from 210 Foothill Freeway.



### **Property Overview**

Asking Rental Rate: \$2.25 NNN

| Address:         | 98 N. San Gabriel Blvd., Pasadena 91107  |
|------------------|------------------------------------------|
| Unit Size:       | ±20,380 SF                               |
| Loading:         | One (1) 12' X 12' Dock High Loading Door |
| Clearance:       | 15' Interior Warehouse Ceiling Clearance |
| Fire Sprinklers: | Yes                                      |
| Parking:         | Thirty (30) Parking Stalls               |
| Land Size:       | ±55,087 SF (±1.26 AC)                    |
| Building Sizes:  | 98 N San Gabriel Blvd: <b>±20,380 SF</b> |
| Power:           | 1,600 AMP   3 Phase   4 Wire   400 Volt  |



# **AERIAL PHOTOS**















## Floor Plan



## **AERIAL MAPS**









### **CONFIDENTIALITY AGREEMENT**

NAI Capital Commercial, Inc. (hereinafter "NAI") has been retained as the exclusive advisor and broker regarding the sale of the Property located at 24-98 N San Gabriel Blvd, Pasadena, CA 91107.

This Offering has been prepared by NAI for use by a limited number of parties and does not purport to provide a necessarily complete summary of the Property or any of the documents related thereto, nor does it purport to be all-inclusive or to contain all of the information which prospective investors may need or desire. All projections have been developed by NAI, the Owner, and designated sources and are based upon assumptions relating to the general economy, competition, and other factors beyond the control of the Owner and, theref