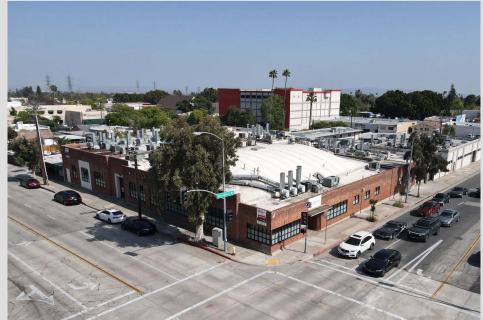

he subject property is located two blocks away from 210 Foothill Freeway.



### **Property Overview**

Asking Rental Rate: \$2.25 NNN

| Address:         | 98 N. San Gabriel Blvd., Pasadena 91107  |
|------------------|------------------------------------------|
| Unit Size:       | ±20,380 SF                               |
| Loading:         | One (1) 12' X 12' Dock High Loading Door |
| Clearance:       | 15' Interior Warehouse Ceiling Clearance |
| Fire Sprinklers: | Yes                                      |
| Parking:         | Thirty (30) Parking Stalls               |
| Land Size:       | ±55,087 SF (±1.26 AC)                    |
| Building Sizes:  | 98 N San Gabriel Blvd: <b>±20,380 SF</b> |
| Power:           | 1,600 AMP   3 Phase   4 Wire   400 Volt  |



# **AERIAL PHOTOS**















## Floor Plan



## **AERIAL MAPS**









### **CONFIDENTIALITY AGREEMENT**

NAI Capital Commercial, Inc. (hereinafter "NAI") has been retained as the exclusive advisor and broker regarding the sale of the Property located at 24-98 N San Gabriel Blvd, Pasadena, CA 91107.

This Offering has been prepared by NAI for use by a limited number of parties and does not purport to provide a necessarily complete summary of the Property or any of the documents related thereto, nor does it purport to be all-inclusive or to contain all of the information which prospective investors may need or desire. All projections have been developed by NAI, the Owner, and designated sources and are based upon assumptions relating to the general economy, competition, and other factors beyond the con