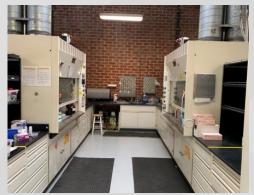

### **Property Highlights**

- State of the art R&D/Flex facility with multi-million dollar lab upgrades.
- Former occupant, Materia, is a Nobel Prize renewable energy award recipient.
- Full block of frontage on main Pasadena thoroughfare and signalized intersection.
- Executive Offices with lab buildout.
- The subject property is located two blocks away from 210 Foothill Freeway.