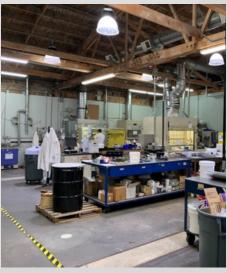

### **Property Highlights**

- State of the art R&D/Flex facility with multi-million dollar lab upgrades.
- Former occupant, Materia, is a Nobel Prize renewable energy award recipient.
- Full block of frontage on main Pasadena thoroughfare and signalized intersection.
- Executive Offices with lab buildout.
- The subject property is located two blocks away from 210 Foothill Freeway.