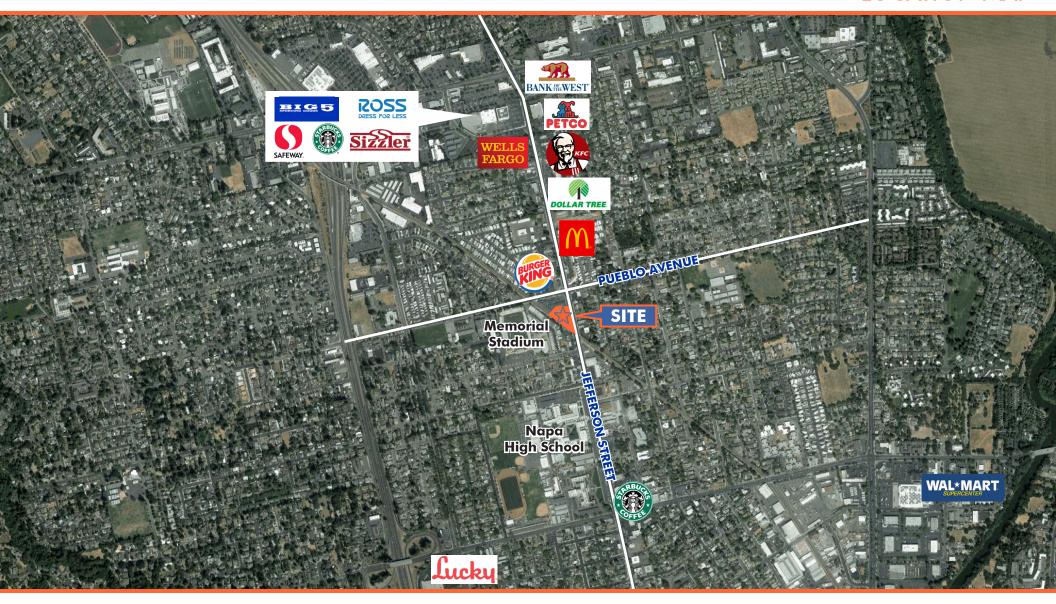

:      | 8,167    |
| Avg. HH. Income: | \$74,951 |

#### **LEASING INFO:**

310.270.9243 9034 W Sunset Boulevard West Hollywood, CA 90069 2921 Jefferson Street | Napa, CA 94558

**SITE PLAN** 

PUEBLO AVENUE +/-19,5000 VPD



JEFFERSON STREET +/-18,000 VPD

#### **DEMOGRAPHICS MAP**

### AREA **DEMOGRAPHICS**

|                           | 3 Miles  | 5 Miles  |
|---------------------------|----------|----------|
| Population:               | 87,517   | 94,469   |
| Households:               | 31,236   | 34,643   |
| Average Household Income: | \$86,068 | \$89,328 |

## TRAFFIC **COUNT**

| Jefferson Street: | +/-18,000 VPD |
|-------------------|---------------|
| Pueblo Avenue:    | +/-19,500 VPD |



# **Jefferson Street**

2921 Jefferson Street | Napa, CA 94558

#### **LOCATION MAP**