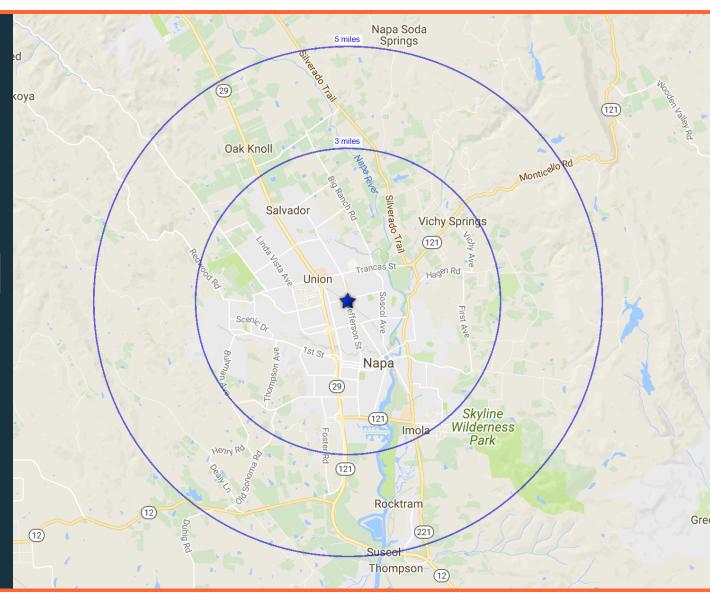

#### **DEMOGRAPHICS MAP**

### AREA **DEMOGRAPHICS**

|                           | 3 Miles  | 5 Miles  |
|---------------------------|----------|----------|
| Population:               | 87,517   | 94,469   |
| Households:               | 31,236   | 34,643   |
| Average Household Income: | \$86,068 | \$89,328 |