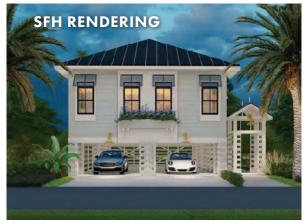

**Residential:** Development project on 3.82 acres allows for separating residential home sites from commercial areas with a separate entrance. The location is ideal for walking and biking around the island, and is less than 1.5 miles to the Gulf Beach. Approved to develop eight home sites: (3 SINGLE FAMILY residences, 1 DUPLEX, and 1 TRIPLEX).