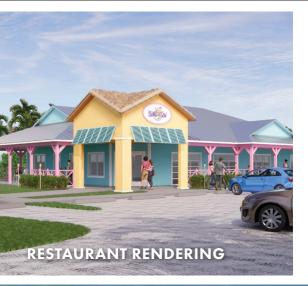

## A RESTAURANT WITHIN THE GENERAL COMMERCIAL DISTRICT AND EIGHT RESIDENTIAL HOME SITES.

**Commercial:** Previously home to the well-established and highly profitable Island Cow Restaurant with an exceptional reputation and following from both locals and tourists. The sale includes the land, business rights, approved plans and the Island Cow Brand. Plans expand restaurant seating to 120 seats.

Turnkey project - with experienced local contractor ready to build! Option to stagger development into phases. Estimated build time for the restaurant is 8 months.

Dawn Ramsey
Commercial and Residential Real Estate Advisor, S.C.I.S.
M: 239.233.2976
dawn@pfeiferrealtygroup.com