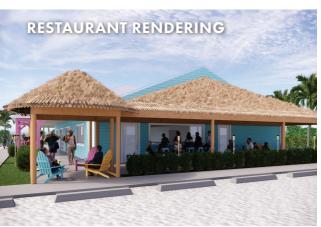

## A RESTAURANT WITHIN THE GENERAL COMMERCIAL DISTRICT AND EIGHT RESIDENTIAL HOME SITES.

**Commercial:** Previously home to the well-established and highly profitable Island Cow Restaurant with an exceptional reputation and following from both locals and tourists. The sale includes the land, business rights, approved plans and the Island Cow Brand. Plans expand restaurant seating to 120 seats.

Turnkey project - with experienced local contractor ready to build! Option to stagger development into phases. Estimated build time for the restaurant is 8 months.

Dawn Ramsey
Commercial and Residential Real Estate Advisor, S.C.I.S.
M: 239.233.2976
dawn@pfeiferrealtygroup.com