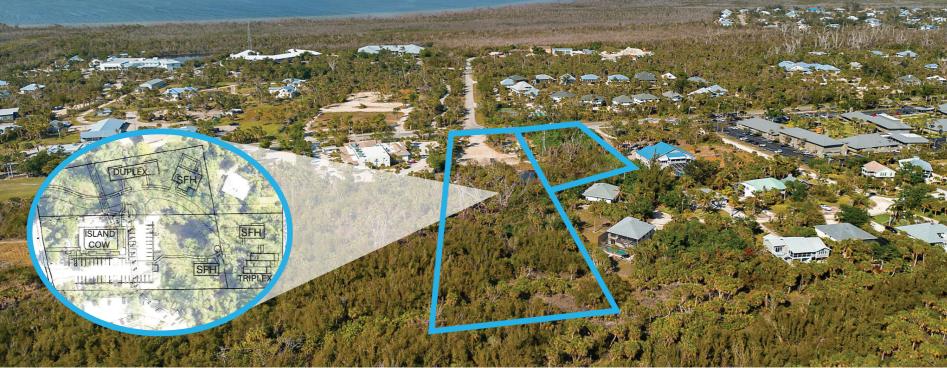

**Residential:** Development project on 3.82 acres allows for separating residential home sites from commercial areas with a separate entrance. The location is ideal for walking and biking around the island, and is less than 1.5 miles to the Gulf Beach. Approved to develop eight home sites: (3 SINGLE FAMILY residences, 1 DUPLEX, and 1 TRIPLEX).

Prime Island location next to the Community House and City Park along the island's main thoroughfare offering excellent exposure for the restaurant in close proximity to the City Center, Farmers Market, Big Arts, Periwinkle Plaza and the Village shops attracting high volumes of pedestrian, cyclist, and vehicle traffic.