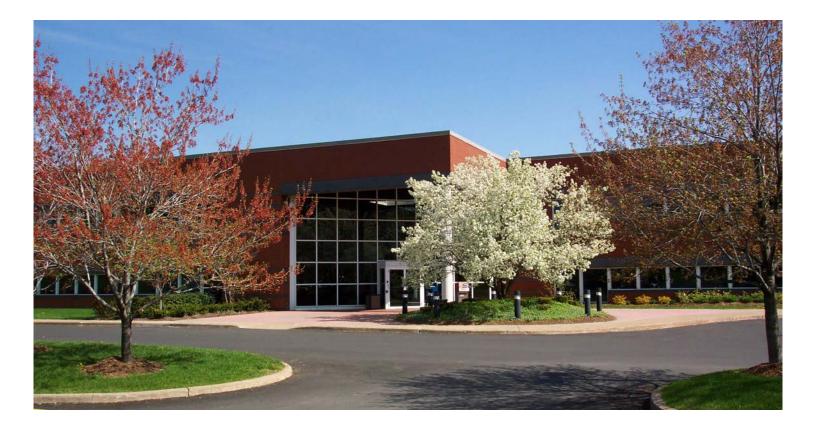

# 225 Greenfield Pkwy.

## Liverpool, New York 13088

## **Property Features**

Class A office building with modern, upscale finishes. Suites feature ample natural light with plentiful large windows, interior glass walls for natural light, layouts with a mix of private offices, open space and conference rooms. One 1,850 RSF suite is available on the first floor and suites ranging in size between 1,941 and 3,305 RSF are available on the second floor. Excellent location with immediate access to I-81 & I-90/ NYS Thruway; minutes from downtown Syracuse and Syracuse Hancock International Airport.