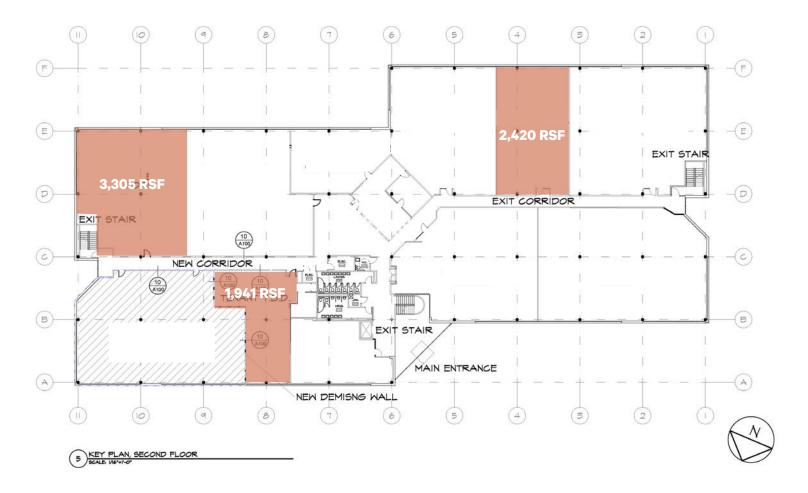

## **Property Features**

Class A office building with modern, upscale finishes. Suites feature ample natural light with plentiful large windows, interior glass walls for natural light, layouts with a mix of private offices, open space and conference rooms. One 1,850 RSF suite is available on the first floor and suites ranging in size between 1,941 and 3,305 RSF are available on the second floor. Excellent location with immediate access to I-81 & I-90/ NYS Thruway; minutes from downtown Syracuse and Syracuse Hancock International Airport.

## Property Overview

- + 1,850 RSF on the first floor
- + Suites ranging in size between 1,941 to 3,305 RSF on the second floor available for lease.
- + Common conference room (18'x29') that can accommodate 30 people
- + Modern upscale finishes; ample natural light
- + Ample free parking