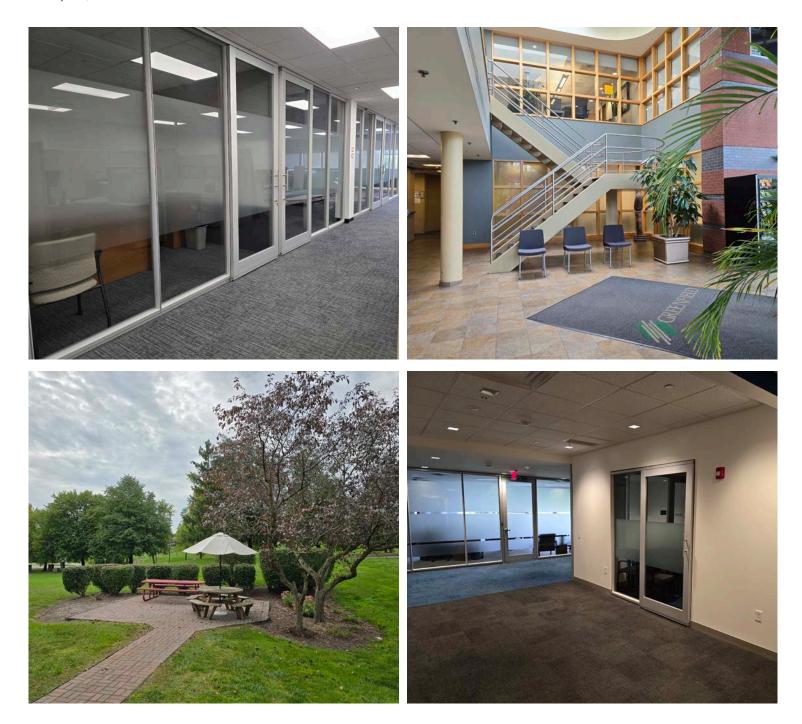

## **Property Features**

Class A office building with modern, upscale finishes. Suites feature ample natural light with plentiful large windows, interior glass walls for natural light, layouts with a mix of private offices, open space and conference rooms. One 1,850 RSF suite is available on the first floor and suites ranging in size between 1,941 and 3,305 RSF are available on the second floor. Excellent location with immediate access to I-81 & I-90/ NYS Thruway; minutes from downtown Syracuse and Syracuse Hancock International Airport.

#### **Property Highlights**

- + Suites ranging in size from 1,850 to 3,305 RSF available
- + Common conference room that can accommodate 30 people
- + Modern upscale finishes; ample natural light
- + Ample free parking

## Property Overview

- + 1,850 RSF on the first floor
- + Suites ranging in size between 1,941 to 3,305 RSF on the second floor available for lease.
- + Common conference room (18'x29') that can accommodate 30 people
- + Modern upscale finishes; ample natural light
- + Ample free parking