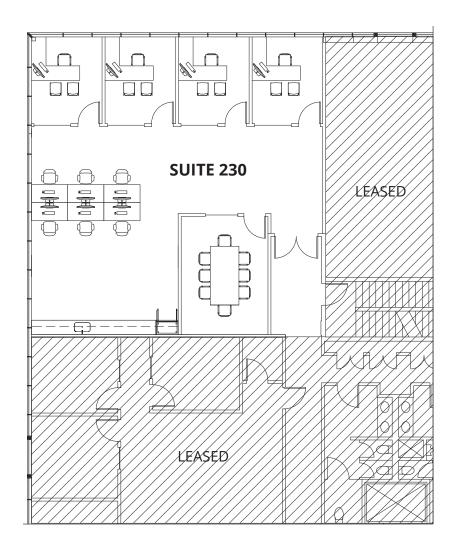

## **12651 BLDG** Floor 2

Suite 230 - 1,809 RSF Available

### **LEASE RATE: \$4.85 + E**

### AVAILABILITIES | 12651 BLDG

| Suite | RSF   |                     |
|-------|-------|---------------------|
| 230   | 1,809 | Creative Spec Suite |