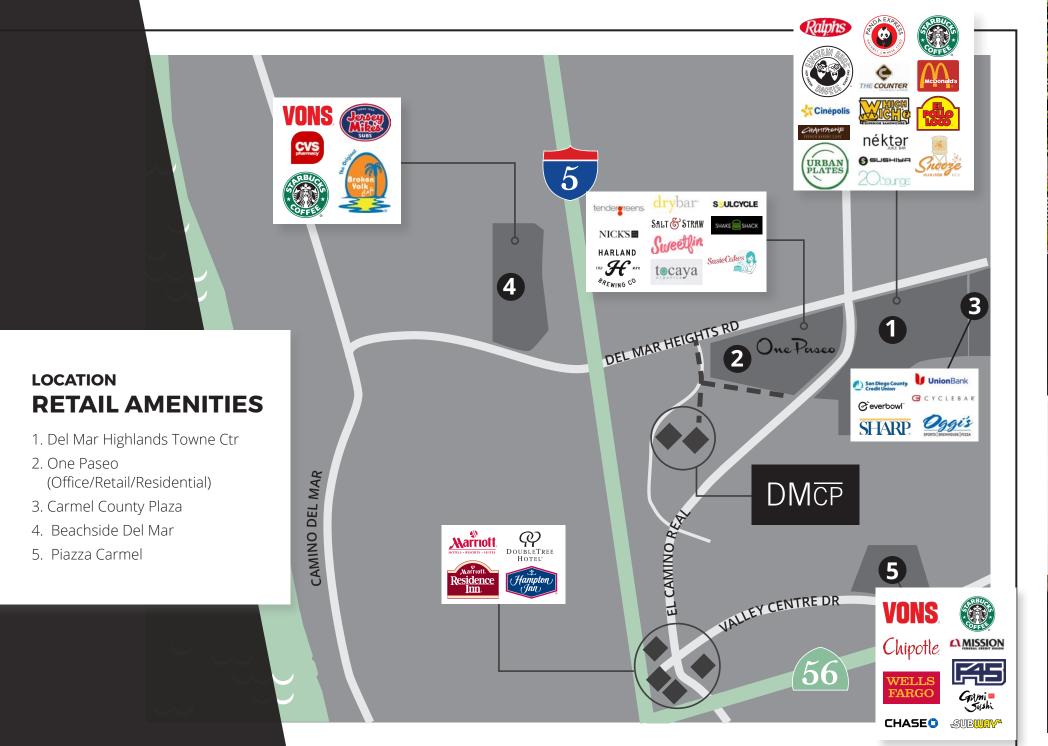

### **PROPERTY DETAILS**

- DMcp is located within the 102-acre San Diego Corporate Center
- Two Building Office Project: One three-story ±34,462 SF Class B office building and One threestory ±38,863 SF Class B office building
- Built in 1984 with renovations completed in 2017
- 3.5 / 1000 Parking Ratio
- Open floor plans with abundant natural light
- Convenient access to Interstate 5 and Highway 56
- Several "walkable" restaurant options including Shake Shack, Cava and North Italia
- Direct access to walking and biking path behind the project
- 3 minute walk to One Paseo
- Adjacent to prominent Del Mar, Rancho Santa Fe, Fairbanks Ranch and La Jolla neighborhoods.
- 5 minute drive to Old Del Mar and the beach