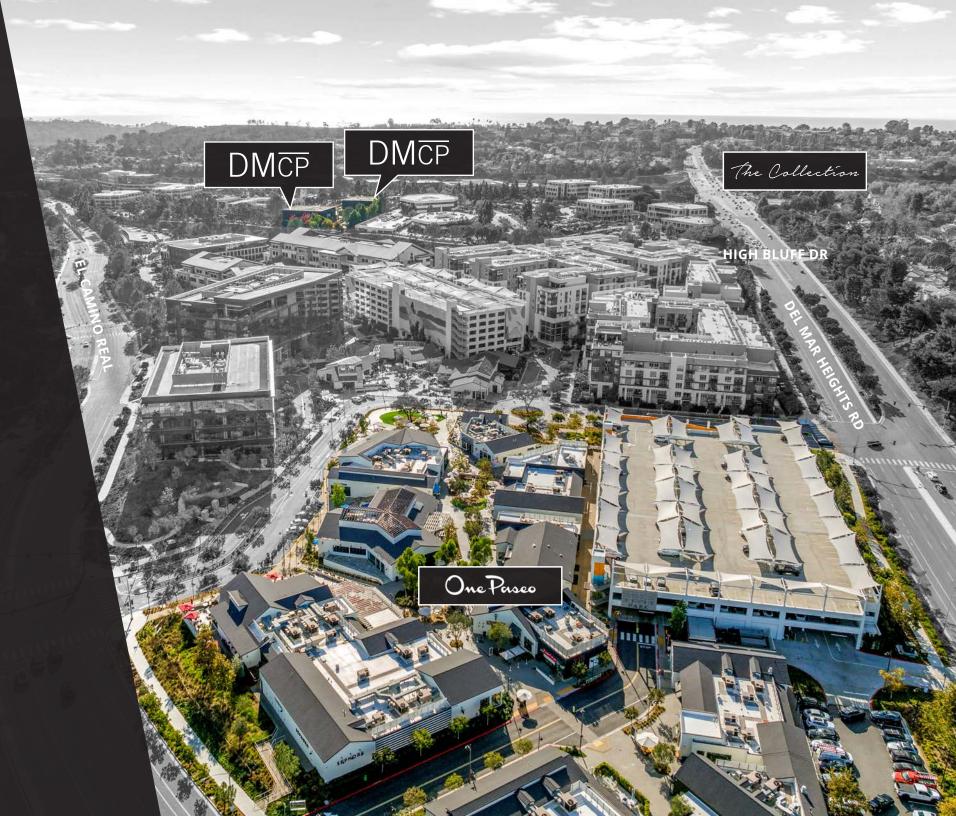

### **PROPERTY DETAILS**

- DMcp is located within the 102-acre San Diego Corporate Center
- Two Building Office Project: One three-story ±34,462 SF Class B office building and One threestory ±38,863 SF Class B office building
- Built in 1984 with renovations completed in 2017
- 3.5 / 1000 Parking Ratio
- Open floor plans with abundant natural light
- Convenient access to Interstate 5 and Highway 56
- Several "walkable" restaurant options including Shake Shack, Cava and North Italia
- Direct access to walking and biking path behind the project
- 3 minute walk to One Paseo
- Adjacent to prominent Del Mar, Rancho Santa Fe, Fairbanks Ranch and La Jolla neighborhoods.
- 5 minute drive to Old Del Mar and the beach