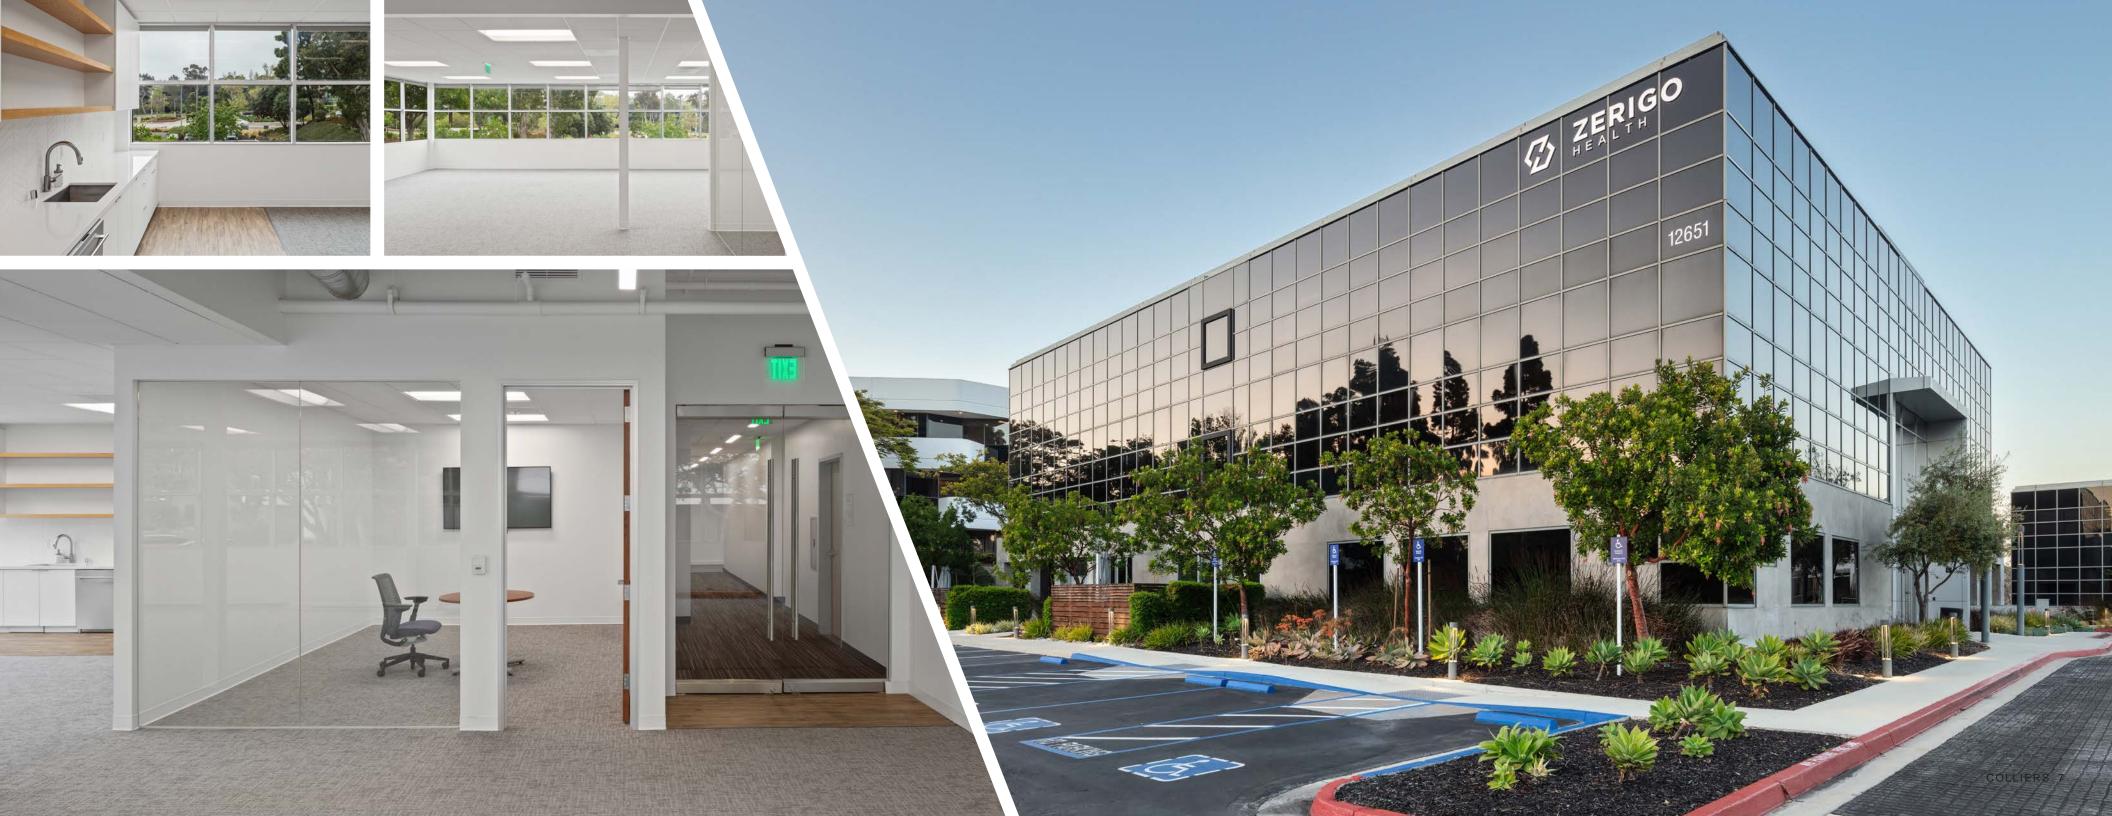

### **PROPERTY DETAILS**

- DMcp is located within the 102-acre San Diego Corporate Center
- Two Building Office Project: One three-story ±34,462 SF Class B office building and One threestory ±38,863 SF Class B office building
- Built in 1984 with renovations completed in 2017
- 3.5 / 1000 Parking Ratio
- Open floor plans with abundant natural light
- Convenient access to Interstate 5 and Highway 56
- Several "walkable" restaurant options including Shake Shack, Cava and North Italia
- Direct access to walking and biking path behind the project
- 3 minute walk to One Paseo
- Adjacent to prominent Del Mar, Rancho Santa Fe, Fairbanks Ranch and La Jolla neighborhoods.
- 5 minute drive to Old Del Mar and the beach

### **ON- SITE AMENITIES**

- Recently renovated building lobbies, common areas and restrooms
- Indoor / Outdoor Fitness Center with showers and lockers
- Private patios in some spaces
- Ample parking with covered stall options