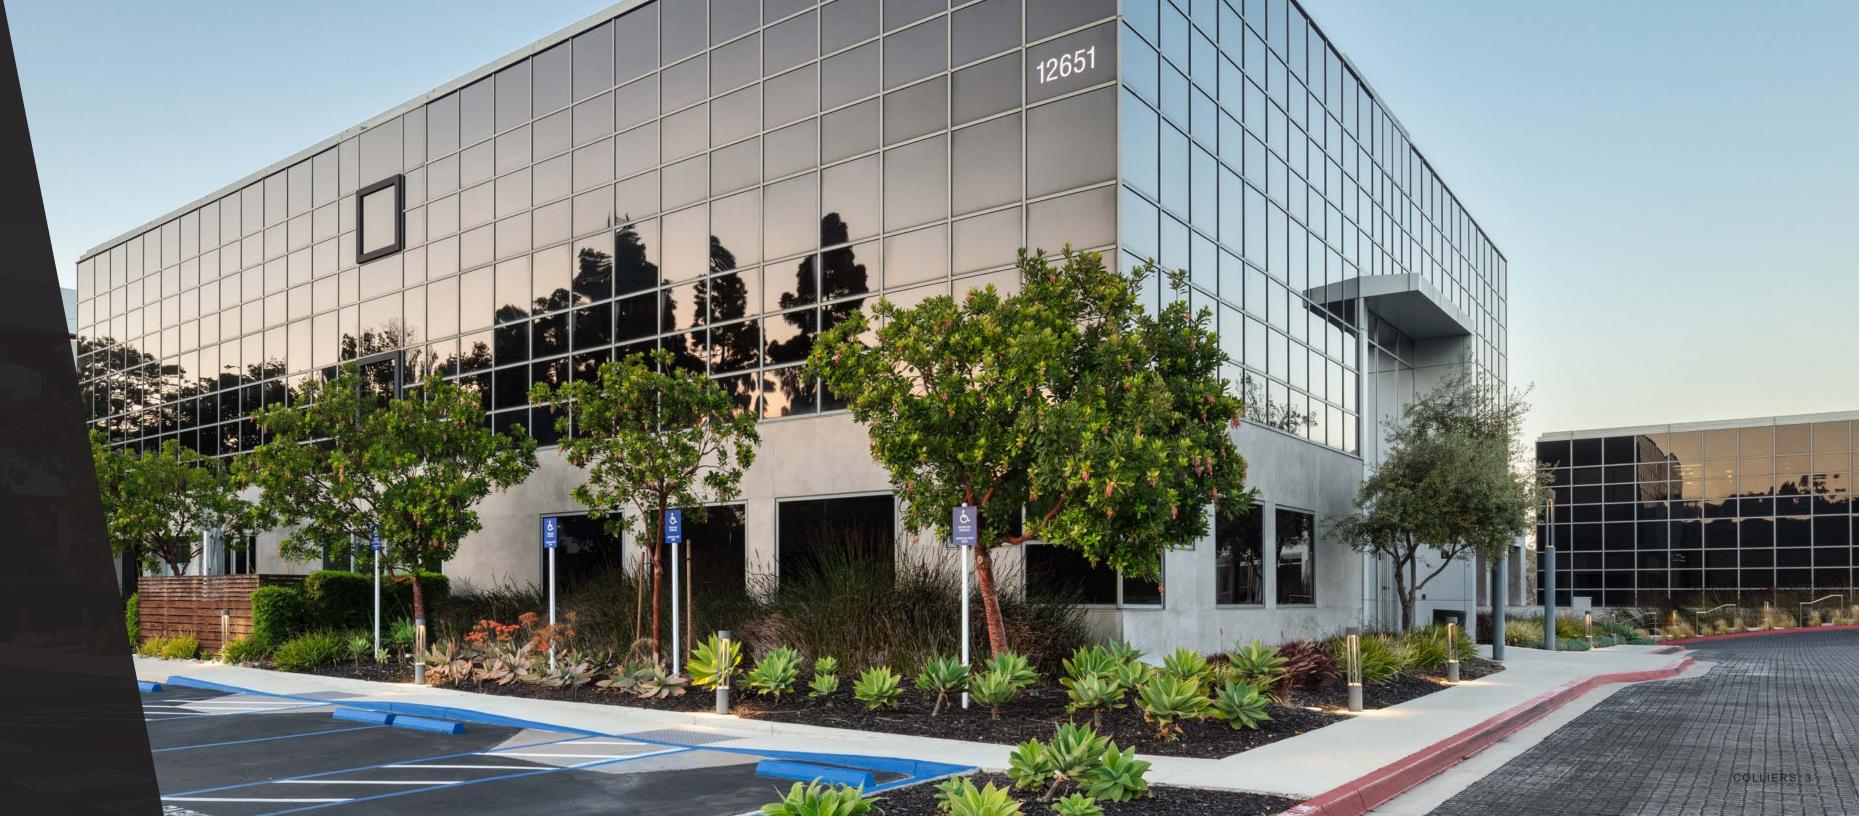

### **PROPERTY DETAILS**

- DMcp is located within the 102-acre San Diego Corporate Center
- Two Building Office Project: One three-story ±34,462 SF Class B office building and One threestory ±38,863 SF Class B office building
- Built in 1984 with renovations completed in 2017
- 3.5 / 1000 Parking Ratio
- Open floor plans with abundant natural light
- Convenient access to Interstate 5 and Highway 56
- Several "walkable" restaurant options including Shake Shack, Cava and North Italia
- Direct access to walking and biking path behind the project
- 3 minute walk to One Paseo
- Adjacent to prominent Del Mar, Rancho Santa Fe, Fairbanks Ranch and La Jolla neighborhoods.
- 5 minute drive to Old Del Mar and the beach

### **ON- SITE AMENITIES**

- Recently renovated building lobbies, common areas and restrooms
- Indoor / Outdoor Fitness Center with showers and lockers
- Private patios in some spaces
- Ample parking with covered stall options