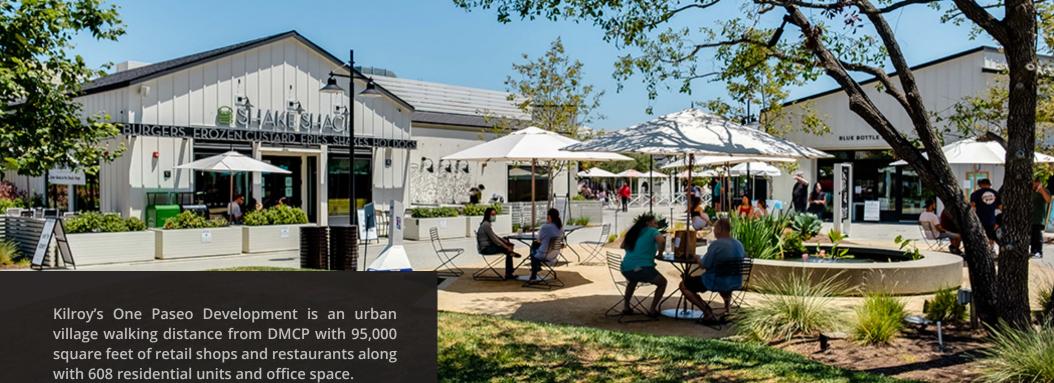

### **PROPERTY DETAILS**

- DMcp is located within the 102-acre San Diego Corporate Center
- Two Building Office Project: One three-story ±34,462 SF Class B office building and One threestory ±38,863 SF Class B office building
- Built in 1984 with renovations completed in 2017
- 3.5 / 1000 Parking Ratio
- Open floor plans with abundant natural light
- Convenient access to Interstate 5 and Highway 56
- Several "walkable" restaurant options including Shake Shack, Cava and North Italia
- Direct access to walking and biking path behind the project
- 3 minute walk to One Paseo
- Adjacent to prominent Del Mar, Rancho Santa Fe, Fairbanks Ranch and La Jolla neighborhoods.
- 5 minute drive to Old Del Mar and the beach