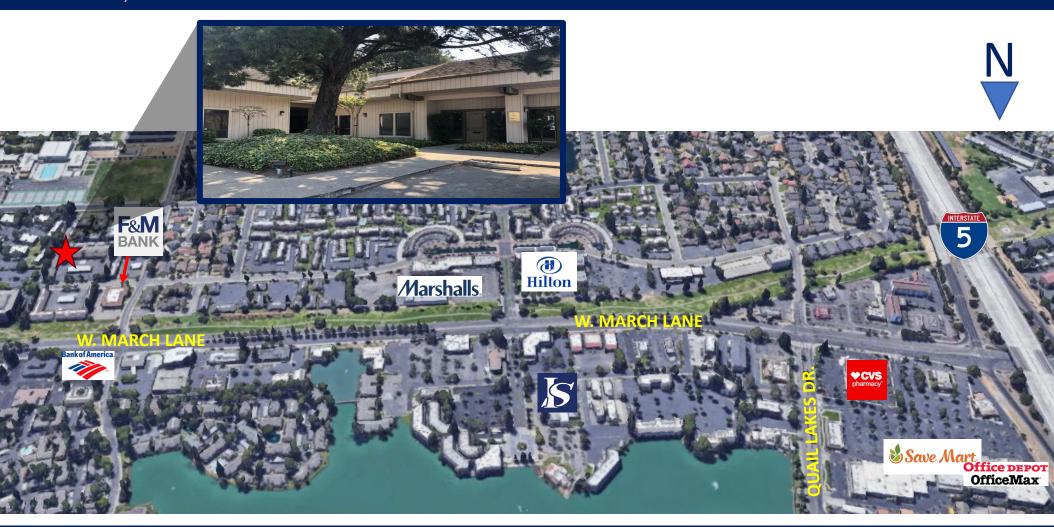

Property is centrally located in Stockton, California just off March Lane a major thoroughfare for businesses Within Stockton. Banks, Restaurants, Gyms and Retail Close by.

All information found in this marketing package have been gathered from resources believed to be reliable. Brokers and Agents do not warrant, guarantee or represent the accuracy of the Information and recommend that all information be verified prior to a transaction.