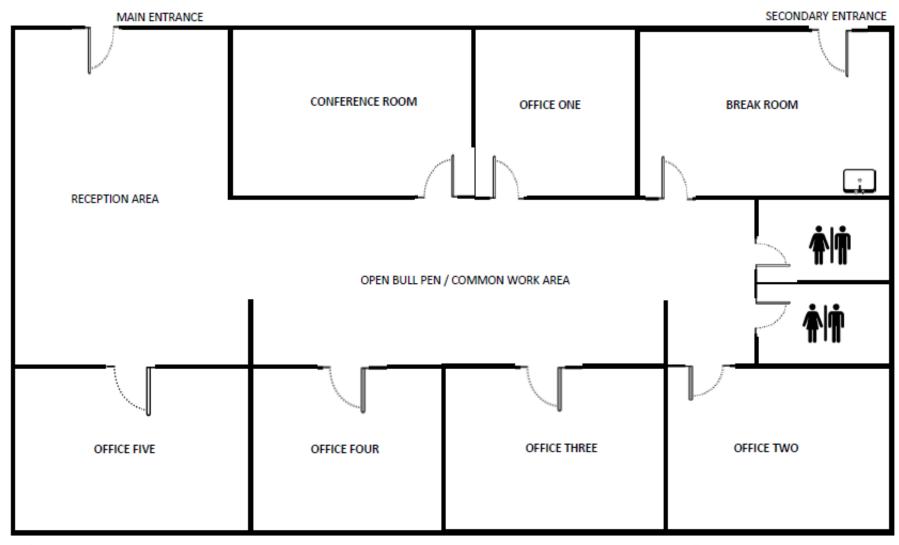

#### **PROPERTY FEATURES:**

**SUITE 11** 

**Suite Size:** ±2,002 SF Lease Rate: Negotiable

- Great Functional Layout
- Open Reception Area
- Bullpen | Common Work Area
- Five Large Offices
- Conference Room
- Break Room w/ Sink
- Two Restrooms within Suite
- Covered Parking
- New Interior Improvements Coming Soon!