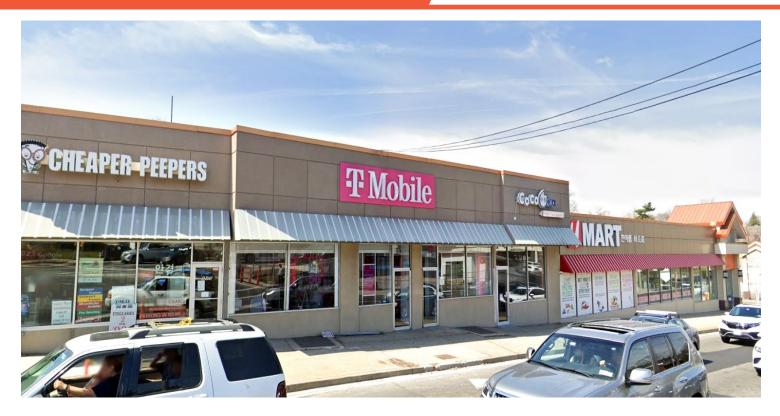

## FORMER TENANT

Cheaper Peepers

#### **NEIGHBORING TENANTS**

H-Mart Supermarket, T-Mobile, Starbucks, NYU Langone, Great Neck Library, Peter Luger Steak House, H-Plaza Shopping Mall and AT&T

#### **FEATURES**

- Recently renovated Shopping Center with brand new facade, awnings, storefront and architectural details
- Large tenant pylon sign visible from Northern Blvd.
- Location offers front/rear access
- Prime retail shopping center with high traffic counts
- Incredible visibility and exposure
- Parking light at Northern Blvd. and Great Neck Rd.
- Additional wall signage on western side of center