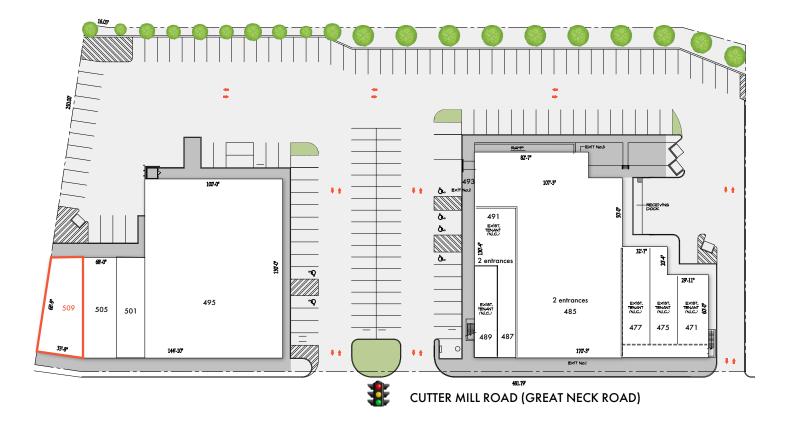

## **SITE PLAN**

| Address | TENANT                   |
|---------|--------------------------|
| 471     | High Spirits Liquor      |
| 475     | Great Neck Library       |
| 477     | Kendo Martial Arts       |
| 485/493 | H-Plaza                  |
| 487     | Great Bagel Corp.        |
| 489     | Kinetic Physical Therapy |
| 495     | H-Mart Supermarket       |
| 501     | Sobol (coming soon)      |
| 505     | T-Mobile                 |
| 509     | Vacant                   |