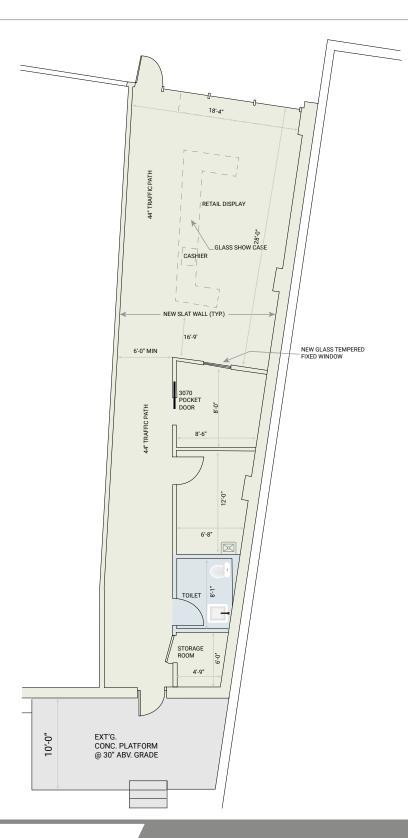

## **FLOOR PLAN**

#### DIMENSIONS

Approximately 63' (depth) x 18.5' (frontage)

PARKING 155+ parking spots