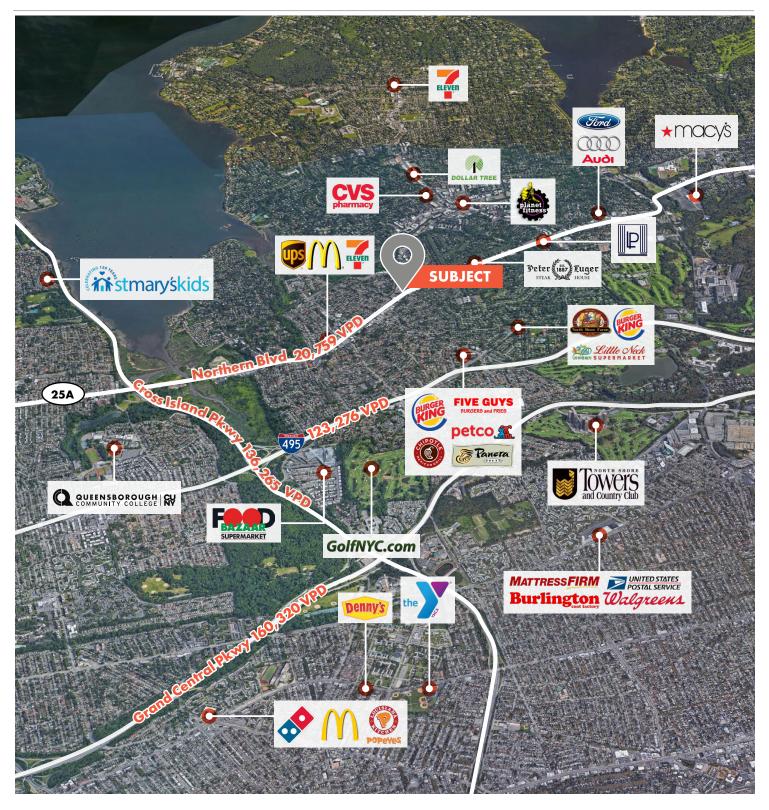

#### **NEIGHBORING TENANTS**

H-Mart Supermarket, T-Mobile, Starbucks, NYU Langone, Great Neck Library, Peter Luger Steak House, H-Plaza Shopping Mall and AT&T

## **RETAIL MAP**

PRIME GREAT NECK RETAIL GREAT NECK, NY  99 Mineola Avenue, Suite 200 Roslyn Heights, NY 11577
Weinbergerproperties.com