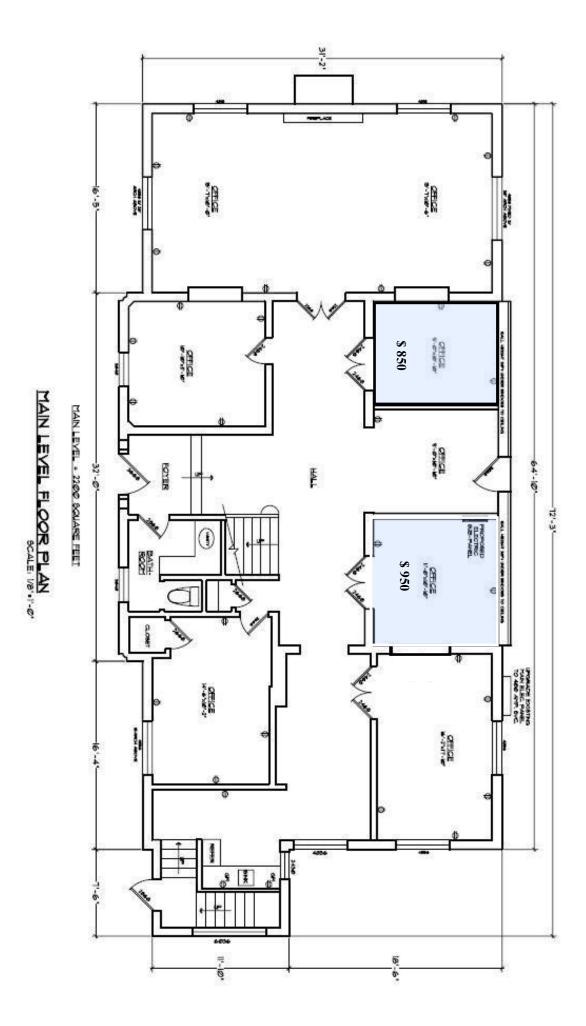

Offered at:

There are currently 2 individual offices available, one at \$850/mo and one at \$950/mo.

For more information, contact:

Ron Boles, CCIM Cell (775) 720-3100 Ron@BolesRealty.com NV License B.31985