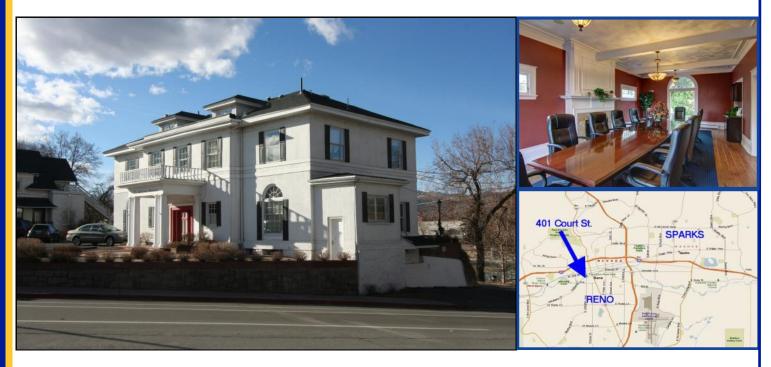

## **McCarran Mansion**

410 Court St., Reno NV 89501

The building is located at the north west corner of Court and Arlington over looking the Truckee River and Wingfield Park. This historic home has been fully remodeled into an office building while keeping the old charm and historic feel. Common area conference room & small kitchen included.

Offered at:

There are currently 2 individual offices available, one at \$850/mo and one at \$950/mo.

For more information, contact:

Ron Boles, CCIM Cell (775) 720-3100 Ron@BolesRealty.com NV License B.31985