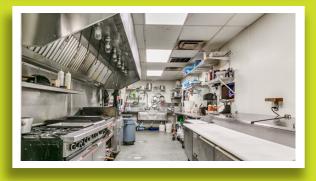

## INVESTMENT **OVERVIEW**

- It includes a full-size kitchen, bar, office space, and two recently renovated bathrooms.
- The average household income is \$72,944/yr. It has highway frontage with a traffic count of 39,832 cars per day and is located just 3 minutes from downtown.
- The building is on 2.11 acres with plenty of parking and is located right next to a Hampton Inn and 2 major apartment complexes in Sand Springs.
- This all-metal building (with brick veneer) has been recently renovated with 3-phase electric, 1-year-old HVAC, and a newly redone roof. - need to get more specific on the roof and other specs on the building.