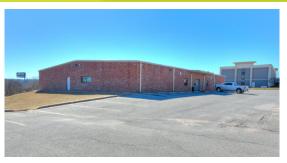

## 7822 W Parkway Blvd N Tulsa OK 74127

LISTING PRICE \$899,000

PROPERTY TYPE: Restaurant / Bar

YEAR BUILT: 2004

LOT SIZE: 2.11 acres

TOTAL SQFT: 9,600 sqft

CS - Commercial Shopping District

## INVESTMENT **OVERVIEW**

- It includes a full-size kitchen, bar, office space, and two recently renovated bathrooms.
- The average household income is \$72,944/yr. It has highway frontage with a traffic count of 39,832 cars per day and is located just 3 minutes from downtown.
- The building is on 2.11 acres with plenty of parking and is located right next to a Hampton Inn and 2 major apartment complexes in Sand Springs.
- This all-metal building (with brick veneer) has been recently renovated with 3-phase electric, 1-year-old HVAC, and a newly redone roof. - need to get more specific on the roof and other specs on the building.