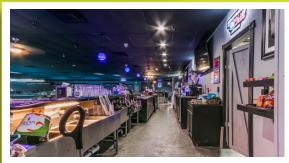

## INVESTMENT **OVERVIEW**

- It includes a full-size kitchen, bar, office space, and two recently renovated bathrooms.
- The average household income is \$72,944/yr. It has highway frontage with a traffic count of 39,832 cars per day and is located just 3 minutes from downtown.
- The building is on 2.11 acres with plenty of parking and is located right next to a Hampton Inn and 2 major apartment complexes in Sand Springs.
- This all-metal building (with brick veneer) has been recently renovated with 3-phase electric, 1-year-old HVAC, and a newly redone roof. - need to get more specific on the roof and other specs on the building.