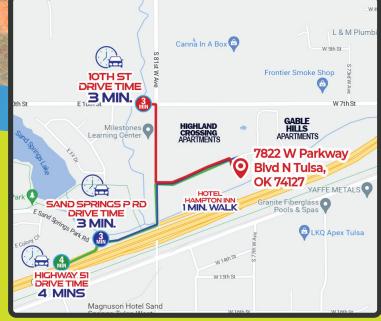

3 MIN from 10th St | 1 MIN (walk) from Hampton Inn Hotel 3 MIN from Sand Springs P Rd | 4 MIN from Highway 51