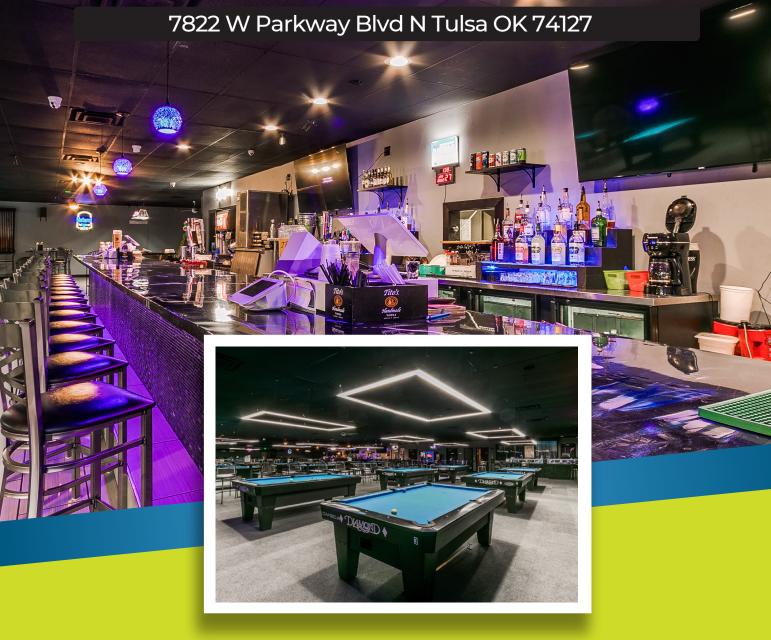

## 7822 W Parkway Blvd N Tulsa OK 74127

LISTING PRICE \$899,000

PROPERTY TYPE: Restaurant / Bar

YEAR BUILT: 2004

LOT SIZE: 2.11 acres

TOTAL SQFT: 9,600 sqft

CS - Commercial Shopping District

## INVESTMENT **OVERVIEW**

- It includes a full-size kitchen, bar, office space, and two recently renovated bathrooms.
- The average household income is \$72,944/yr. It has highway frontage with a traffic count of 39,832 cars per day and is located just 3 minutes from downtown.
- The building is on 2.11 acres with plenty of parking and is located right next to a Hampton Inn and 2 major apartment complexes in Sand Springs.
- This all-metal building (with brick veneer) has been recently renovated with 3-phase electric, 1-year-old HVAC, and a newly redone roof. - need to get more specific on the roof and other specs on the building.