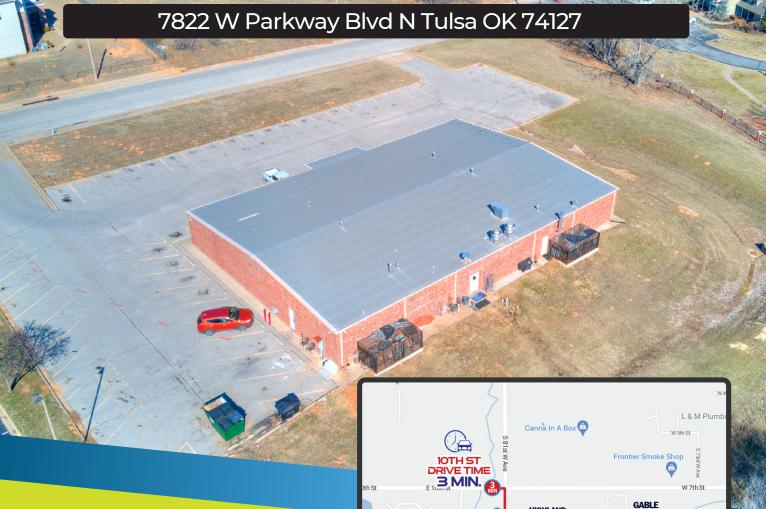

## 7822 W Parkway Blvd N Tulsa OK 74127

LISTING PRICE \$899,000

PROPERTY TYPE: Restaurant / Bar

YEAR BUILT: 2004

LOT SIZE: 2.11 acres

TOTAL SQFT: 9,600 sqft

CS - Commercial Shopping District

## INVESTMENT **OVERVIEW**

- It includes a full-size kitchen, bar, office space, and two recently renovated bathrooms.
- The average household income is \$72,944/yr. It has highway frontage with a traffic count of 39,832 cars per day and is located just 3 minutes from downtown.
- The building is on 2.11 acres with plenty of parking and is located right next to a Hampton Inn and 2 major apartment complexes in Sand Springs.
- This all-metal building (with brick veneer) has been recently renovated with 3-phase electric, 1-year-old HVAC, and a newly redone roof. - need to get more specific on the roof and other specs on the building.