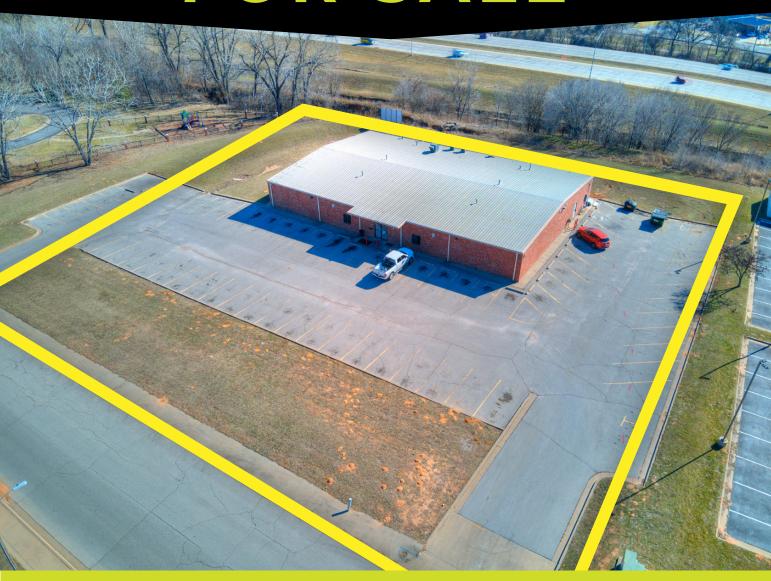

## 7822 W Parkway Blvd N Tulsa OK 74127

LISTING PRICE \$899,000

PROPERTY TYPE: Restaurant / Bar

YEAR BUILT: 2004

LOT SIZE: 2.11 acres

TOTAL SQFT: 9,600 sqft

CS - Commercial Shopping District

## INVESTMENT **OVERVIEW**

- It includes a full-size kitchen, bar, office space, and two recently renovated bathrooms.
- The average household income is \$72,944/yr. It has highway frontage with a traffic count of 39,832 cars per day and is located just 3 minutes from downtown.
- The building is on 2.11 acres with plenty of parking and is located right next to a Hampton Inn and 2 major apartment complexes in Sand Springs.
- This all-metal building (with brick veneer) has been recently renovated with 3-phase electric, 1-year-old HVAC, and a newly redone roof. - need to get more specific on the roof and other specs on the building.