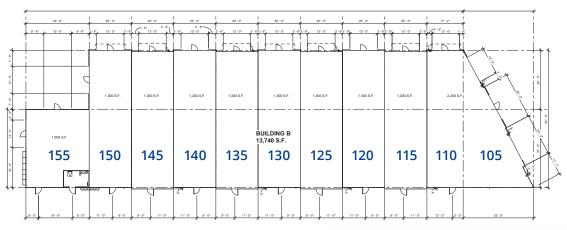

## Property Information

Site Plan

| Property Type               | Retail/Build-to-Suit                                   |  |
|-----------------------------|--------------------------------------------------------|--|
| Building Size               | <b>Bldg A</b> - 11,198 SF<br><b>Bldg B</b> - 13,740 SF |  |
| Land Size                   | 2.845 Acres<br>1.26 Acres                              |  |
| Lease Rate                  | Bldgs A & B - See Below                                |  |
| 9812 Sandhill (1.26 AC) BTS | Contact Agent                                          |  |

### Building B

| Suite   | Size     | Rate (NNN) |
|---------|----------|------------|
| 105-110 | 2,250 SF | \$35.00    |
| 115     | 1,300 SF | \$31.00    |
| 120     | 1,300 SF | \$31.00    |
| 125     | 1,300 SF | \$31.00    |
| 130     | 1,300 SF | \$31.00    |
| 135     | 1,300 SF | \$31.00    |
| 140     | 1,300 SF | \$31.00    |
| 145     | 1,300 SF | \$31.00    |
| 150     | 1,300 SF | \$35.00    |
| 155     | 1,000 SF | \$35.00    |