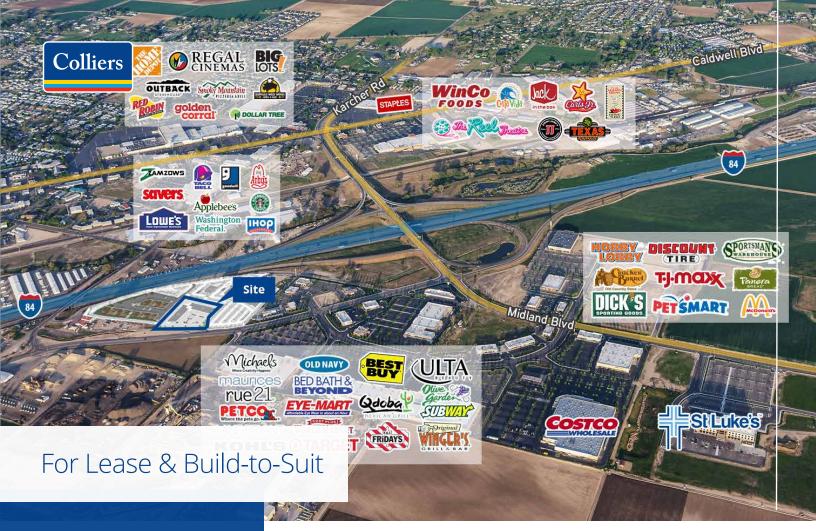

## Canyon Crossing 9805-9812 Sand Hill Drive | Nampa, ID

#### Highlights:

- Retail space available for lease and build-to-suit next to Treasure Valley Marketplace
- Retail buildings construction estimated Aug/Sept 2024
- Terrific location next to I-84 and the Karcher Exit
- Rare opportunity to build custom retail space to your specifications
- Located next to the Fairfield Hotel, conveniently close to shopping, restaurants, and medical offices
- One future marquis sign with Karcher frontage
- Final address/suite numbers from City may change