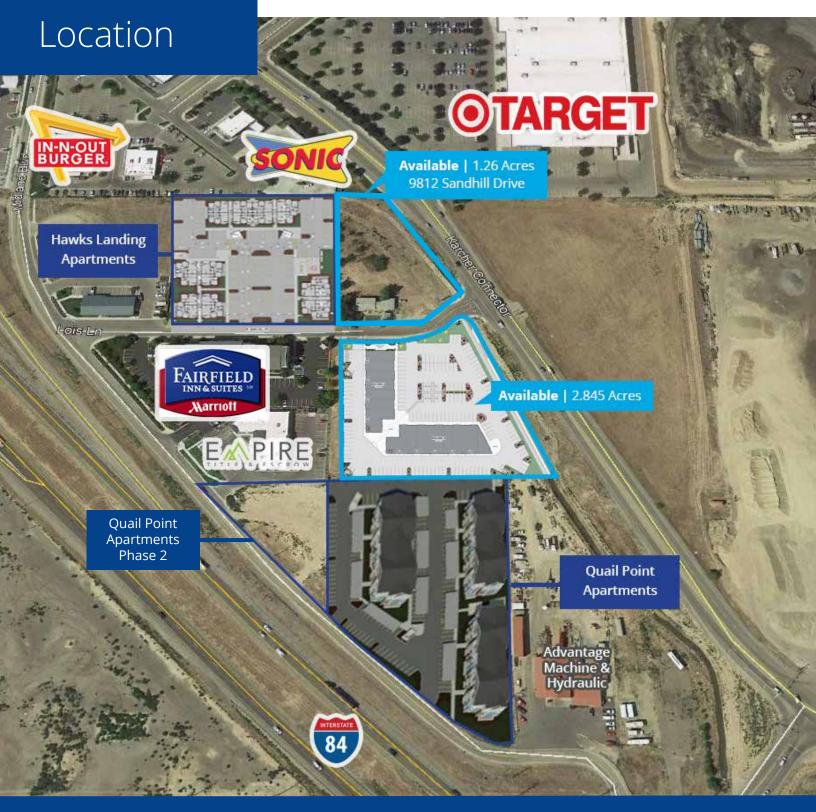

## Canyon Crossing 9805-9812 Sand Hill Drive | Nampa, ID

#### Highlights:

- Retail space available for lease and build-to-suit next to Treasure Valley Marketplace
- Retail buildings construction estimated Aug/Sept 2024
- Terrific location next to I-84 and the Karcher Exit
- Rare opportunity to build custom retail space to your specifications
- Located next to the Fairfield Hotel, conveniently close to shopping, restaurants, and medical offices
- One future marquis sign with Karcher frontage
- Final address/suite numbers from City may change