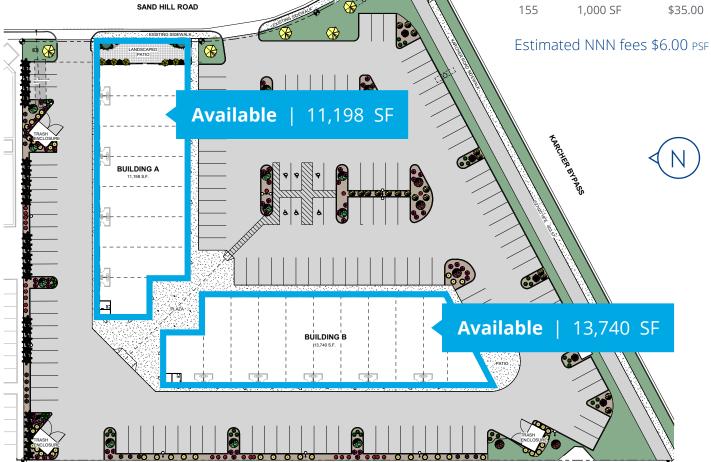

## Property Information

Site Plan

| Property Type               | Retail/Build-to-Suit                                   |  |
|-----------------------------|--------------------------------------------------------|--|
| Building Size               | <b>Bldg A</b> - 11,198 SF<br><b>Bldg B</b> - 13,740 SF |  |
| Land Size                   | 2.845 Acres<br>1.26 Acres                              |  |
| Lease Rate                  | Bldgs A & B - See Below                                |  |
| 9812 Sandhill (1.26 AC) BTS | Contact Agent                                          |  |

#### Building A

| Suite | Size     | Rate (NNN) |
|-------|----------|------------|
| 105   | 1,000 SF | \$35.00    |
| 110   | 1,430 SF | \$31.00    |
| 115   | 1,430 SF | \$31.00    |
| 120   | 1,430 SF | \$31.00    |
| 125   | 1,430 SF | \$31.00    |
| 130   | 1,430 SF | \$31.00    |
| 135   | 1,430 SF | \$31.00    |
| 140   | 1,495 SF | \$35.00    |

### Building B

| Suite   | Size     | Rate (NNN) |
|---------|----------|------------|
| 105-110 | 2,250 SF | \$35.00    |
| 115     | 1,300 SF | \$31.00    |
| 120     | 1,300 SF | \$31.00    |
| 125     | 1,300 SF | \$31.00    |
| 130     | 1,300 SF | \$31.00    |
| 135     | 1,300 SF | \$31.00    |
| 140     | 1,300 SF | \$31.00    |
| 145     | 1,300 SF | \$31.00    |
| 150     | 1,300 SF | \$35.00    |
| 155     | 1,000 SF | \$35.00    |