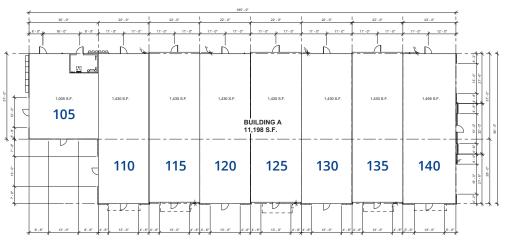

#### Building A

| Suite | Size     | Rate (NNN) |
|-------|----------|------------|
| 105   | 1,000 SF | \$35.00    |
| 110   | 1,430 SF | \$31.00    |
| 115   | 1,430 SF | \$31.00    |
| 120   | 1,430 SF | \$31.00    |
| 125   | 1,430 SF | \$31.00    |
| 130   | 1,430 SF | \$31.00    |
| 135   | 1,430 SF | \$31.00    |
| 140   | 1,495 SF | \$35.00    |

#### **Building A**