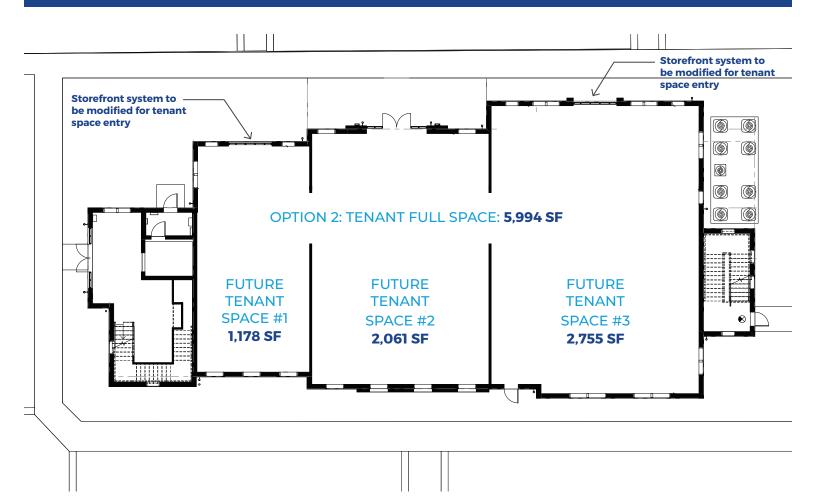

## **PROPERTY HIGHLIGHTS**

- 1,178 SF to 5,994 SF For Lease on 1st Floor
- Approx. 15,000 SF, 2-story Medical Building
- Under Construction Delivery July/August 2024
- Ample Parking Medical Use Parking Ratio
- Located between US-41 and I-75 on Corkscrew Road
- Delivered in "gray shell" condition with dirt floor
- Walking Distance to Estero Community Park
- Lease Rates: \$29.50/SF NNN plus OpEx/CAM