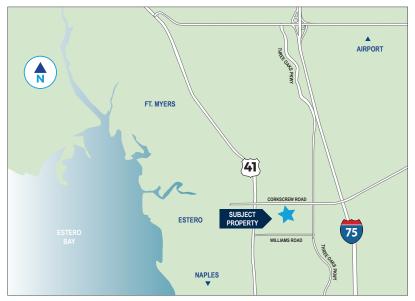

## **PROPERTY HIGHLIGHTS**

- 1,178 SF to 5,994 SF For Lease on 1st Floor
- Approx. 15,000 SF, 2-story Medical Building
- Under Construction Delivery July/August 2024
- Ample Parking Medical Use Parking Ratio
- Located between US-41 and I-75 on Corkscrew Road
- Delivered in "gray shell" condition with dirt floor
- Walking Distance to Estero Community Park
- Lease Rates: \$29.50/SF NNN plus OpEx/CAM