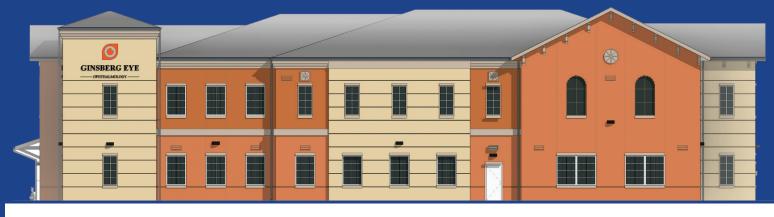

## MEDICAL SPACE FOR LEASE

9441 CORKSCREW PALMS CIRCLE, ESTERO, FL

Building representation only, subject to change

| DEMOGRAPHICS              | 2-Mile    | 5-Mile    | 10-Mile   |
|---------------------------|-----------|-----------|-----------|
| Total Population 2023     | 26,402    | 88,649    | 231,568   |
| Average HH Income         | \$111,601 | \$113,675 | \$110,422 |
| Annual Growth 2010 - 2023 | 4.0%      | 3.0%      | 2.5%      |