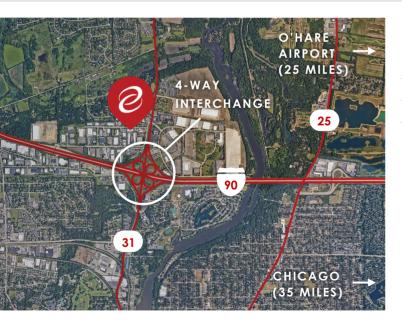

### COMMENTS

- Make Ready Renovations Underway
- Business Park Setting in Highly Accessible Location in Kane County
- Minutes away from I-90 and IL-31 Interchange
- Low, Stable Kane County Taxes
- Strong Surrounding Labor Pool
- Professionally Owned and Managed