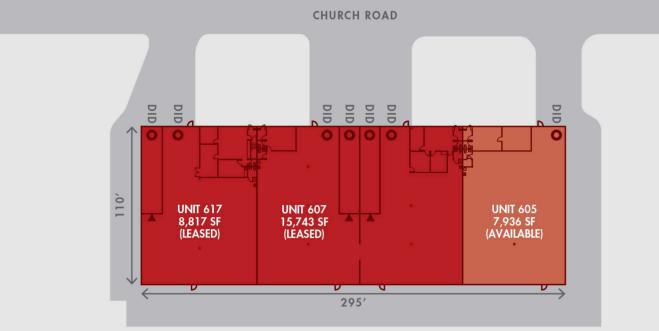

## **BUILDING DETAILS**

Sala PROVER HU

| Building Size | 32,496 SF               |  |
|---------------|-------------------------|--|
| Suite Size    | 7,936 SF                |  |
| Office Size   | 805 SF                  |  |
| Clear Height  | 20′                     |  |
| Loading       | 1 Drive-In Door         |  |
| Sprinkler     | Wet                     |  |
| Power         | 400 Amps, 277/480 Volts |  |

# FOR LEASE SUITE AVAILABLE

| SUITE  | TOTAL SF | OFFICE SF | ASKING RATE<br>(MODIFIED GROSS) |
|--------|----------|-----------|---------------------------------|
| 605    | 7,936    | 805       | Subject to Offer                |
| 607    | 15,743   | 1,585     | Leased                          |
| 617    | 8,817    | 1,439     | Leased                          |
| TOTALS | 32,496   |           |                                 |