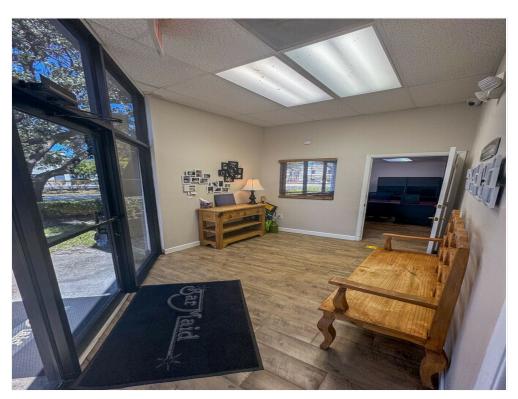

### Pompano Beach Industrial Flex/spa...

2950 NW 22nd Ter, Pompano Beach, FL 33069

Price: \$26.00 /SF/YR

Elevate your business with our stand-alone Flex building, offering 6,850 square feet of exclusive warehouse space alongside thoughtfully designed office accommodations. The office area includes four individual offices and a spacious executive office for three workstations, complemented by a kitchenette and two restrooms within approximately 1,500 square feet of fully air-conditioned space. A furnished office option is available to ensure you have everything you need right from the start.

### Pompano Beach Industrial Flex/space

2950 NW 22nd Ter, Pompano Beach, FL 33069

Free Standing Industrial Building (Warehouse Flex/Space)
Strategically Located between I-95 and Turnpike, just south of Sample Rd
Available for Immediate Occupancy
2 garage doors with 14' clearance
1 open office with the space for three large independent workstations
Available Fully Furnished Office-Space