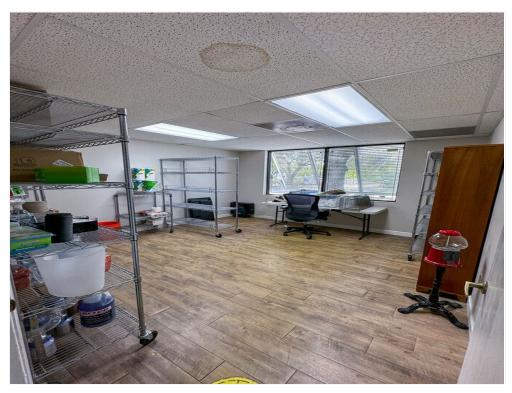

### Pompano Beach Industrial Flex/spa...

2950 NW 22nd Ter, Pompano Beach, FL 33069

Price: \$26.00 /SF/YR

Elevate your business with our stand-alone Flex building, offering 6,850 square feet of exclusive warehouse space alongside thoughtfully designed office accommodations. The office area includes four individual offices and a spacious executive office for three workstations, complemented by a kitchenette and two restrooms within approximately 1,500 square feet of fully air-conditioned space. A furnished office option is available to ensure you have everything you need right from the start.

The warehouse features a generous 20-foot ceiling height, two mezzanines, and two 14-foot dock roll-up doors for easy loading and unloading. With a dedicated bathroom, two wall-unit air conditioners, and reliable three-phase power, this space is equipped to support your operations. Located in an O-IP zoned area, this property comes with 20 allocated parking spaces and is available for immediate occupancy. Don't miss this opportunity—contact us today to schedule a tour!