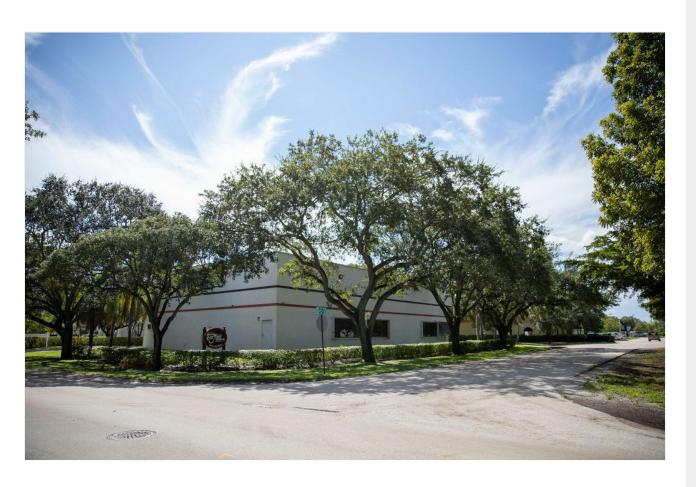

### Pompano Beach Industrial Flex/spa...

2950 NW 22nd Ter, Pompano Beach, FL 33069

Price: \$26.00 /SF/YR

Elevate your business with our stand-alone Flex building, offering 6,850 square feet of exclusive warehouse space alongside thoughtfully designed office accommodations. The office area includes four individual offices and a spacious executive office for three workstations, complemented by a kitchenette and two restrooms within approximately 1,500 square feet of fully air-conditioned space. A furnished office option is available to ensure you have everything you need right from the start.

### Pompano Beach Industrial Flex/space

2950 NW 22nd Ter, Pompano Beach, FL 33069

Free Standing Industrial Building (Warehouse Flex/Space)
Strategically Located between I-95 and Turnpike, just south of Sample Rd
Available for Immediate Occupancy
2 garage doors with 14' clearance
1 open office with the space for three large independent workstations
Available Fully Furnished Office-Space

### Pompano Beach Industrial Flex/space

2950 NW 22nd Ter, Pompano Beach, FL 33069