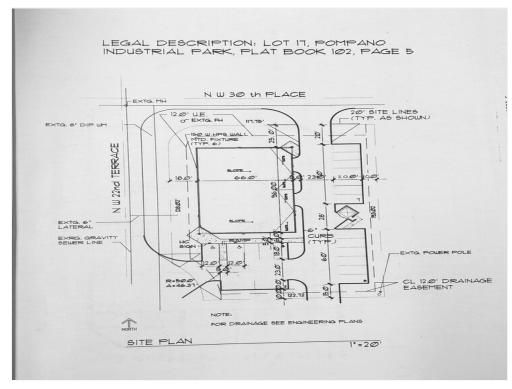

e independent workstations
Available Fully Furnished Office-Space



J.P. Orozco juanpablolaw@gmail.com (754) 444-7525

Larry A Rothenberg, Esquire 1700 N University Dr Coral Springs, FL 33071

General Information Recap:Zoning classification: O-IPSteel-vaulted mezzanine20 allocated parking spacesAvailable for immediate occupancy

#### PRIME WAREHOUSE SPACE + DESIGNATED OFFICE SPACE

2950 NW 22nd Ter, Pompano Beach, FL 33069



3W8A8994

#### Listing WAREHOUSE OVERVIEW

#### 1st Floor

Space Available 6,836 SF Rental Rate \$26.00 /SF/YR 30 Days Date Available **Modified Gross** Service Type Office Size 1,500 SF Space Type Relet Space Use Flex Lease Term 1 - 10 Years

(At a glance)

### Pompano Beach Industrial Flex/space

2950 NW 22nd Ter, Pompano Beach, FL 33069

#### **Property Photos**





BLUEPRINT1 BLUEPRINT2

#### Property Photos





10F3BR BLUEPRINT3

### Property Photos





3W8A8667 3W8A8666

### Property Photos





3W8A8987 3W8A8990

### Property Photos





IMG\_0407 3W8A8992

### Property Photos





IMG\_0408 IMG\_0409

### Property Photos





IMG\_0410 IMG\_0411

### Property Photos





IMG\_0420 (1) 3W8A8643

### Property Photos





3W8A8642 3W8A8642

### Property Photos





3W8A8649 3W8A8654

#### Property Photos





IMG\_0418 3W8A8655

### Property Photos





3W8A8659 3W8A8656

### Property Photos





IMG\_0407 3W8A8657

#### Property Photos





IMG\_0408 3W8A8660

### Property Photos





IMG\_0410 IMG\_0409

### Property Photos



IMG\_0411

### Pompano Beach Industrial Flex/space

2950 NW 22nd Ter, Pompano Beach, FL 33069

#### Location