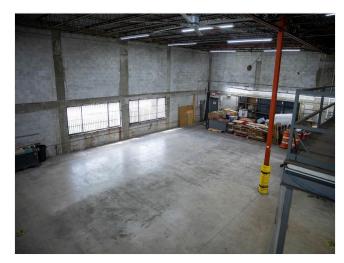

The warehouse features a generous 20-foot ceiling height, two mezzanines, and two 14-foot dock roll-up doors for easy loading and unloading. With a dedicated bathroom, two wall-unit air conditioners, and reliable three-phase power, this space is equipped to support your operations. Located in an O-IP zoned area, this property comes with 20 allocated parking spaces and is available for immediate occupancy. Don't miss this opportunity—contact us today to schedule a tour!

#### 1st Floor

Space Available 6,836 SF Rental Rate \$26.00 /SF/YR 30 Days Date Available **Modified Gross** Service Type Office Size 1,500 SF Space Type Relet Space Use Flex Lease Term 1 - 10 Years

(At a glance)