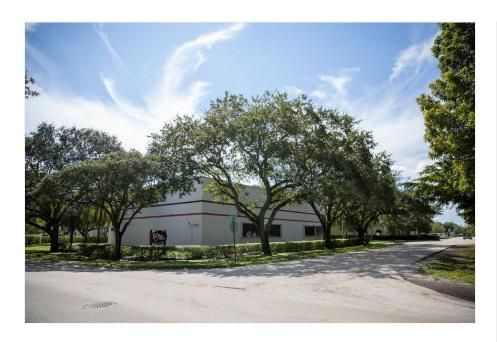

### Pompano Beach Industrial Flex/spa...

2950 NW 22nd Ter, Pompano Beach, FL 33069

Price: \$26.00 /SF/YR

Elevate your business with our stand-alone Flex building, offering 6,850 square feet of exclusive warehouse space alongside thoughtfully designed office accommodations. The office area includes four individual offices and a spacious executive office for three workstations, complemented by a kitchenette and two restrooms within approximately 1,500 square feet of fully air-conditioned space. A furnished office option is available to ensure you have everything you need right from the start.

### Pompano Beach Industrial Flex/space

2950 NW 22nd Ter, Pompano Beach, FL 33069

Free Standing Industrial Building (Warehouse Flex/Space)
Strategically Located between I-95 and Turnpike, just south of Sample Rd
Available for Immediate Occupancy
2 garage doors with 14' clearance
1 open office with the space for three large independent workstations
Available Fully Furnished Office-Space

### Pompano Beach Industrial Flex/space

2950 NW 22nd Ter, Pompano Beach, FL 33069