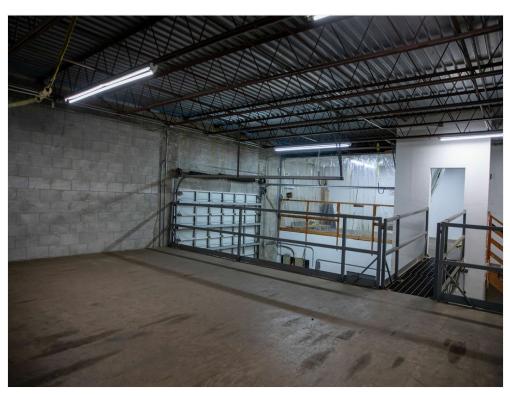

The warehouse features a generous 20-foot ceiling height, two mezzanines, and two 14-foot dock roll-up doors for easy loading and unloading. With a dedicated bathroom, two wall-unit air conditioners, and reliable three-phase power, this space is equipped to support your operations. Located in an O-IP zoned area, this property comes with 20 allocated parking spaces and is available for immediate occupancy. Don't miss this opportunity—contact us today to schedule a tour!