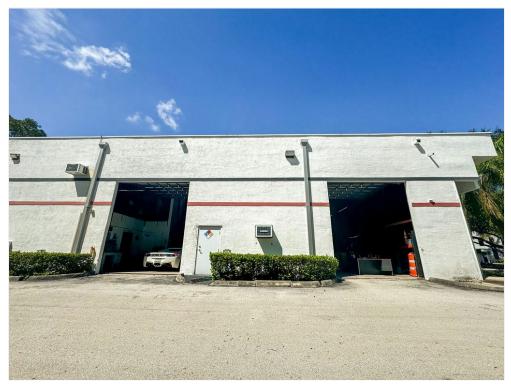

The warehouse features a generous 20-foot ceiling height, two mezzanines, and two 14-foot dock roll-up doors for easy loading and unloading. With a dedicated bathroom, two wall-unit air conditioners, and reliable three-phase power, this space is equipped to support your operations. Located in an O-IP zoned area, this property comes with 20 allocated parking spaces and is available for immediate occupancy. Don't miss this opportunity—contact us today to schedule a tour!

### Pompano Beach Industrial Flex/space

2950 NW 22nd Ter, Pompano Beach, FL 33069

Free Standing Industrial Building (Warehouse Flex/Space)
Strategically Located between I-95 and Turnpike, just south of Sample Rd
Available for Immediate Occupancy
2 garage doors with 14' clearance
1 open office with the space for three large independent workstations
Available Fully Furnished Office-Space