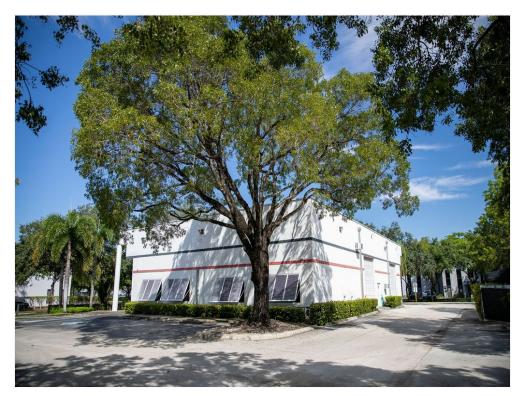

ATED OFFICE SPACE

2950 NW 22nd Ter, Pompano Beach, FL 33069



3W8A8994

#### Listing WAREHOUSE OVERVIEW

#### 1st Floor

Space Available 6,836 SF Rental Rate \$26.00 /SF/YR 30 Days Date Available **Modified Gross** Service Type Office Size 1,500 SF Space Type Relet Space Use Flex Lease Term 1 - 10 Years

(At a glance)

### Pompano Beach Industrial Flex/space

2950 NW 22nd Ter, Pompano Beach, FL 33069

#### **Property Photos**





BLUEPRINT1 BLUEPRINT2

#### Property Photos





10F3BR BLUEPRINT3

### Property Photos





3W8A8667 3W8A8666

### Property Photos





3W8A8987 3W8A8990

### Property Photos





IMG\_0407 3W8A8992

### Property Photos





IMG\_0408 IMG\_0409

### Property Photos





IMG\_0410 IMG\_0411

### Property Photos





IMG\_0420 (1) 3W8A8643

### Property Photos





3W8A8642 3W8A8642

### Property Photos





3W8A8649 3W8A8654

#### Property Photos





IMG\_0418 3W8A8655

### Property Photos





3W8A8659 3W8A8656

### Property Photos





IMG\_0407 3W8A8657

#### Property Photos





IMG\_0408 3W8A8660

### Property Photos





IMG\_0410 IMG\_0409

### Property Photos



IMG\_0411

### Pompano Beach Industrial Flex/space

2950 NW 22nd Ter, Pompano Beach, FL 33069

#### Location