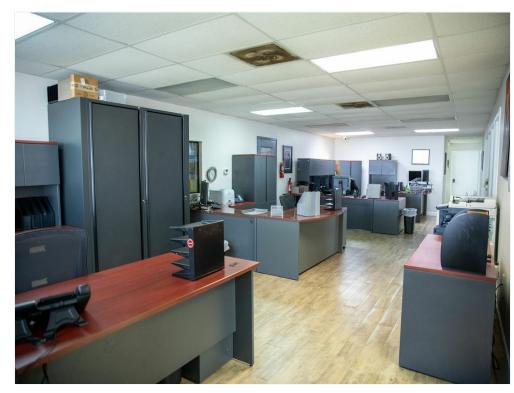

### Pompano Beach Industrial Flex/spa...

2950 NW 22nd Ter, Pompano Beach, FL 33069

Price: \$26.00 /SF/YR

Elevate your business with our stand-alone Flex building, offering 6,850 square feet of exclusive warehouse space alongside thoughtfully designed office accommodations. The office area includes four individual offices and a spacious executive office for three workstations, complemented by a kitchenette and two restrooms within approximately 1,500 square feet of fully air-conditioned space. A furnished office option is available to ensure you have everything you need right from the start.

### Pompano Beach Industrial Flex/space

2950 NW 22nd Ter, Pompano Beach, FL 33069

Free Standing Industrial Building (Warehouse Flex/Space)
Strategically Located between I-95 and Turnpike, just south of Sample Rd
Available for Immediate Occupancy
2 garage doors with 14' clearance
1 open office with the space for three large independent workstations
Available Fully Furnished Office-Space