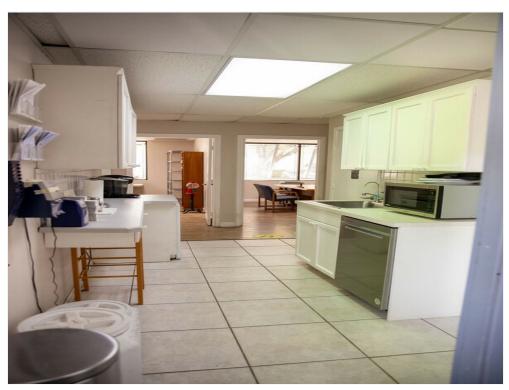

### Pompano Beach Industrial Flex/spa...

2950 NW 22nd Ter, Pompano Beach, FL 33069

Price: \$26.00 /SF/YR

Elevate your business with our stand-alone Flex building, offering 6,850 square feet of exclusive warehouse space alongside thoughtfully designed office accommodations. The office area includes four individual offices and a spacious executive office for three workstations, complemented by a kitchenette and two restrooms within approximately 1,500 square feet of fully air-conditioned space. A furnished office option is available to ensure you have everything you need right from the start.

The warehouse features a generous 20-foot ceiling height, two mezzanines, and two 14-foot dock roll-up doors for easy loading and unloading. With a dedicated bathroom, two wall-unit air conditioners, and reliable three-phase power, this space is equipped to support your operations. Located in an O-IP zoned area, this property comes with 20 allocated parking spaces and is available for immediate occupancy. Don't miss this opportunity—contact us today to schedule a tour!