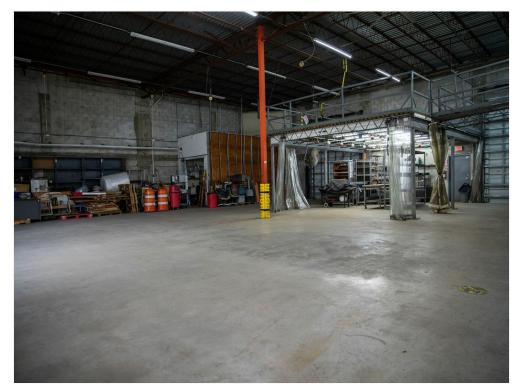

The warehouse features a generous 20-foot ceiling height, two mezzanines, and two 14-foot dock roll-up doors for easy loading and unloading. With a dedicated bathroom, two wall-unit air conditioners, and reliable three-phase power, this space is equipped to support your operations. Located in an O-IP zoned area, this property comes with 20 allocated parking spaces and is available for immediate occupancy. Don't miss this opportunity—contact us today to schedule a tour!