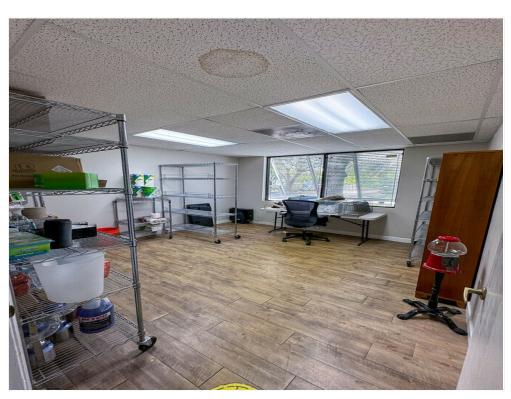

### Pompano Beach Industrial Flex/spa...

2950 NW 22nd Ter, Pompano Beach, FL 33069

Price: \$26.00 /SF/YR

Elevate your business with our stand-alone Flex building, offering 6,850 square feet of exclusive warehouse space alongside thoughtfully designed office accommodations. The office area includes four individual offices and a spacious executive office for three workstations, complemented by a kitchenette and two restrooms within approximately 1,500 square feet of fully air-conditioned space. A furnished office option is available to ensure you have everything you need right from the start.

The warehouse features a generous 20-foot ceiling height, two mezzanines, and two 14-foot dock roll-up doors for easy loading and unloading. With a dedicated bathroom, two wall-unit air conditioners, and reliable three-phase power, this space is equipped to support your operations. Located in an O-IP zoned area, this property comes with 20 allocated parking spaces and is available for immediate occupancy. Don't miss this opportunity—contact us today to schedule a tour!