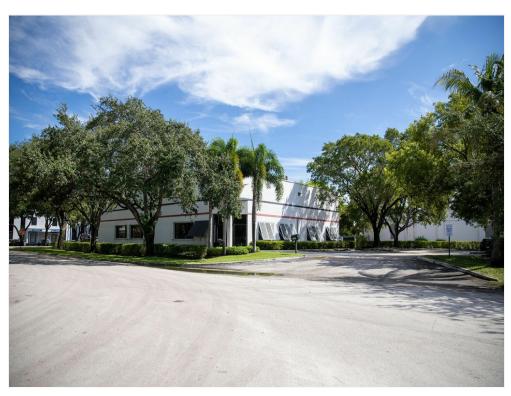

occupancy

#### PRIME WAREHOUSE SPACE + DESIGNATED OFFICE SPACE

2950 NW 22nd Ter, Pompano Beach, FL 33069



3W8A8994

#### Listing WAREHOUSE OVERVIEW

#### 1st Floor

Space Available 6,836 SF Rental Rate \$26.00 /SF/YR 30 Days Date Available **Modified Gross** Service Type Office Size 1,500 SF Space Type Relet Space Use Flex Lease Term 1 - 10 Years

(At a glance)

### Pompano Beach Industrial Flex/space

2950 NW 22nd Ter, Pompano Beach, FL 33069

#### **Property Photos**





BLUEPRINT1 BLUEPRINT2

#### Property Photos





10F3BR BLUEPRINT3

### Property Photos





3W8A8667 3W8A8666

### Property Photos





3W8A8987 3W8A8990

### Property Photos





IMG\_0407 3W8A8992

### Property Photos





IMG\_0408 IMG\_0409

### Property Photos





IMG\_0410 IMG\_0411

### Property Photos





IMG\_0420 (1) 3W8A8643

### Property Photos





3W8A8642 3W8A8642

### Property Photos





3W8A8649 3W8A8654

#### Property Photos





IMG\_0418 3W8A8655

### Property Photos





3W8A8659 3W8A8656

### Property Photos





IMG\_0407 3W8A8657

#### Property Photos





IMG\_0408 3W8A8660

### Property Photos





IMG\_0410 IMG\_0409

### Property Photos



IMG\_0411

### Pompano Beach Industrial Flex/space

2950 NW 22nd Ter, Pompano Beach, FL 33069

#### Location