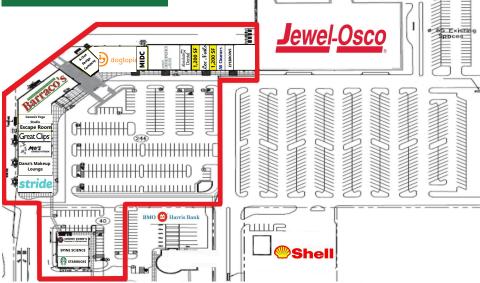

# MARLEY CREEK RETAIL UNITS AVAILABLE FOR LEASE

18000-18080 WOLF ROAD AVALONREAL.COM

# **ORLAND PARK, IL**

JOSEPH C. SANTUCCI, MANAGING BROKER 847-506-1000 ext. 5140 jcs@avalonreal.com CARLO J. SANTUCCI, COMMERCIAL BROKER 847-506-1000 ext. 5132 carloeavalonreal.com

- 🖊 SPACE AVAILABLE: 1,200 SF (X2)
- 🖌 RENTAL RATE: \$15.00/SF NNN
- 🖌 TAXES: \$7.39/SF
- 🌽 CAM: \$5.73/SF
- EXCELLENT VISIBILITY
- 🥜 METRA STATION NEARBY

- PERFECT FOR MEDICAL, RETAIL AND OFFICE
- NEIGHBORING TENANTS: JEWEL OSCO, SHELL GAS STATION, BMO HARRIS BANK, JIMMY JOHN'S, STARBUCKS AND

#### DOGTOPIA

Information contained herein has been obtained from the property owner(s) or from other sources. We have no reason to doubt its accuracy, but do not guarantee it. This property may be broker owned.