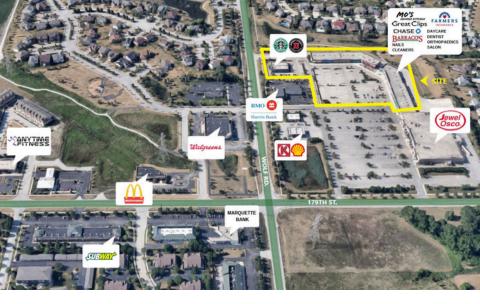

**RETAIL SPACE** 18000–18080 Wolf Road Orland Park, IL

Joseph C. Santucci Managing Broker 847-506-1000 ext. 5140 jcs@avalonreal.com Carlo J. Santucci Commercial Broker 847-506-1000 ext. 5132 carlo@avalonreal.com

Information contained herein has been obtained from the property owner(s) or from other sources. We have no reason to doubt its accuracy, but do not guarantee it. This property may be broker owned.