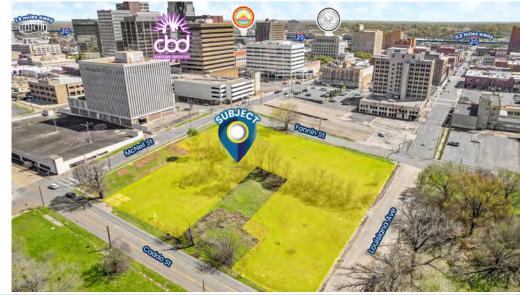

Excellent downtown property with approximately 2.02 acres located in downtown Shreveport on the corner of Caddo Street and Fannin Street. Near several new downtown commercial developments. Located in Shreveport's Central Business District, across Fannin Street from the old Federal and District Courthouse, also located near the Shreveport Convention Center, Riverfront and Casino entertainment. Great potential for residential / commercial development as well as downtown parking. Please bring all offers!

- Vacant Land in Downtown Shreveport's Central Business District
- Great Potential for Development or Parking
- Located in Opportunity Zone
- All Offers are Welcomed

Sealy Real Estate Services, LLC 333 Texas Street, Suite 1050 Shreveport, LA 71101 318.222.8700 www.sealynet.com Roger A. DeKay, CCIM Direct 318.698.1107 Mobile 318.426.8409 RogerD@Sealynet.com