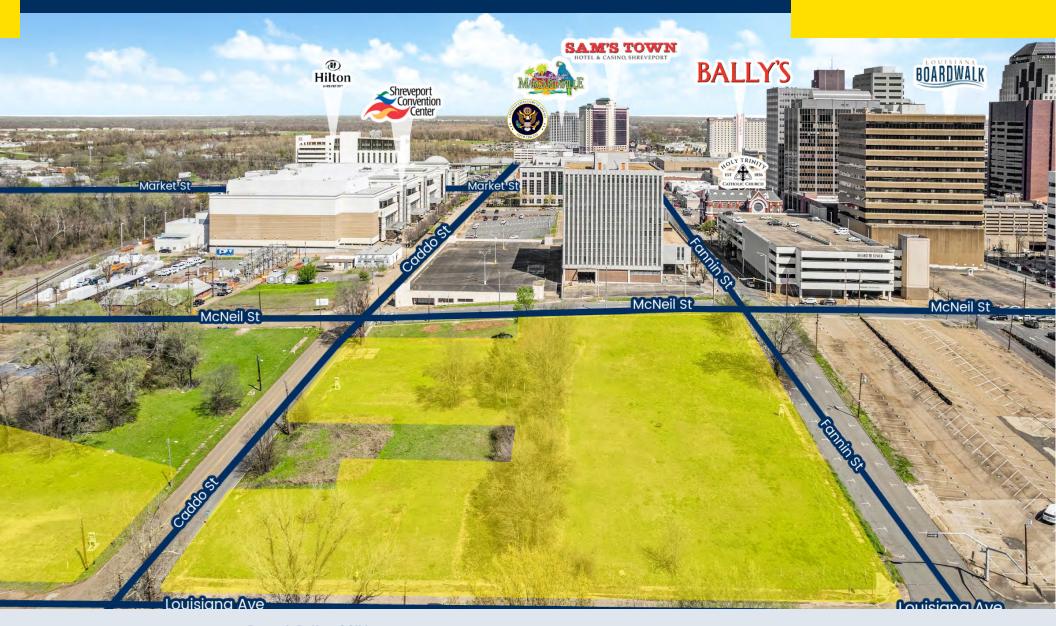

Excellent downtown property with approximately 2.02 acres located in downtown Shreveport on the corner of Caddo Street and Fannin Street. Near several new downtown commercial developments. Located in Shreveport's Central Business District, across Fannin Street from the old Federal and District Courthouse, also located near the Shreveport Convention Center, Riverfront and Casino entertainment. Great potential for residential / commercial development as well as downtown parking. Please bring all offers!

- Vacant Land in Downtown Shreveport's Central Business District
- Great Potential for Development or Parking
- Located in Opportunity Zone
- All Offers are Welcomed

Sealy Real Estate Services, LLC 333 Texas Street, Suite 1050 Shreveport, LA 71101 318.222.8700 www.sealynet.com Roger A. DeKay, CCIM Direct 318.698.1107 Mobile 318.426.8409 RogerD@Sealynet.com