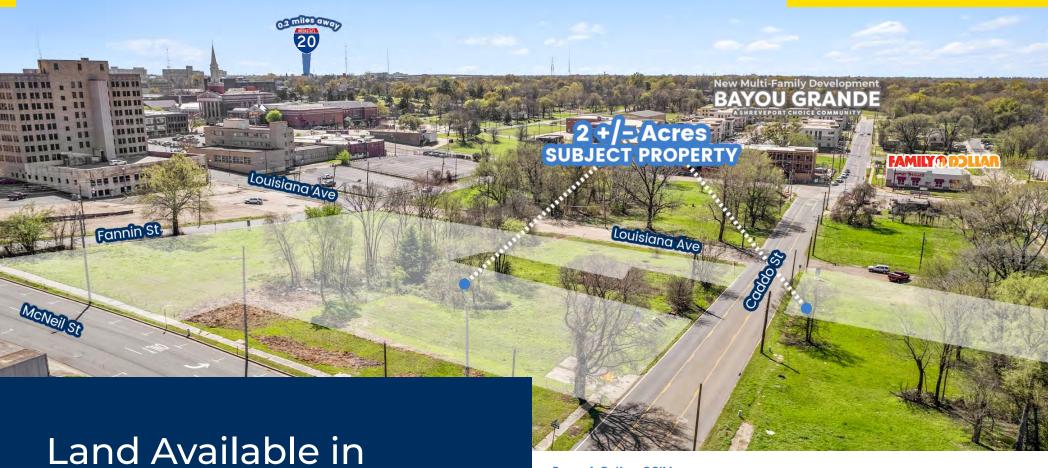

# Land Available in Downtown Shreveport \$12.00 / SF

Excellent downtown property with approximately 2.02 acres located in downtown Shreveport on the corner of Caddo Street and Fannin Street. Near several new downtown commercial developments. Located in Shreveport's Central Business District, across Fannin Street from the old Federal and District Courthouse, also located near the Shreveport Convention Center, Riverfront and Casino entertainment. Great potential for residential / commercial development as well as downtown parking. Please bring all offers!

- Vacant Land in Downtown Shreveport's Central Business District
- Great Potential for Development or Parking
- Located in Opportunity Zone
- All Offers are Welcomed

Sealy Real Estate Services, LLC 333 Texas Street, Suite 1050 Shreveport, LA 71101 318.222.8700 www.sealynet.com Roger A. DeKay, CCIM Direct 318.698.1107 Mobile 318.426.8409 RogerD@Sealynet.com