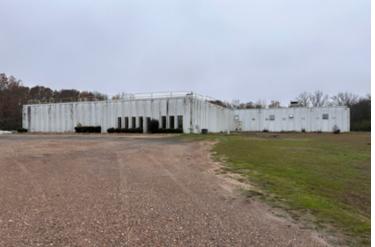

# **Property Details**

- + Size: ±26,594 SF | ±71.66 AC
- + Price: \$249.000
- + Utilities on site
- + 2 dock-height doors
- + Zoned for industrial use, allowing a wide range of development possibilities.
- + ±58.86 acres of vacant agricultural land provide significant expansion opportunities and income potential
- + Large industrial building suitable for redevelopment or limited dry storage
- + Excellent road frontage on Hwy 27 ensures high visibility and easy access for various businesses.
- + 34 Miles Southeast from Nashville, AR