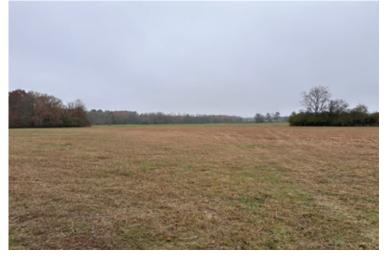

# **Property Details**

- + Size: ±26,594 SF | ±71.66 AC
- + Price: \$249.000
- + Utilities on site
- + 2 dock-height doors
- + Zoned for industrial use, allowing a wide range of development possibilities.
- + ±58.86 acres of vacant agricultural land provide significant expansion opportunities and income potential
- + Large industrial building suitable for redevelopment or limited dry storage
- + Excellent road frontage on Hwy 27 ensures high visibility and easy access for various businesses.
- + 34 Miles Southeast from Nashville, AR