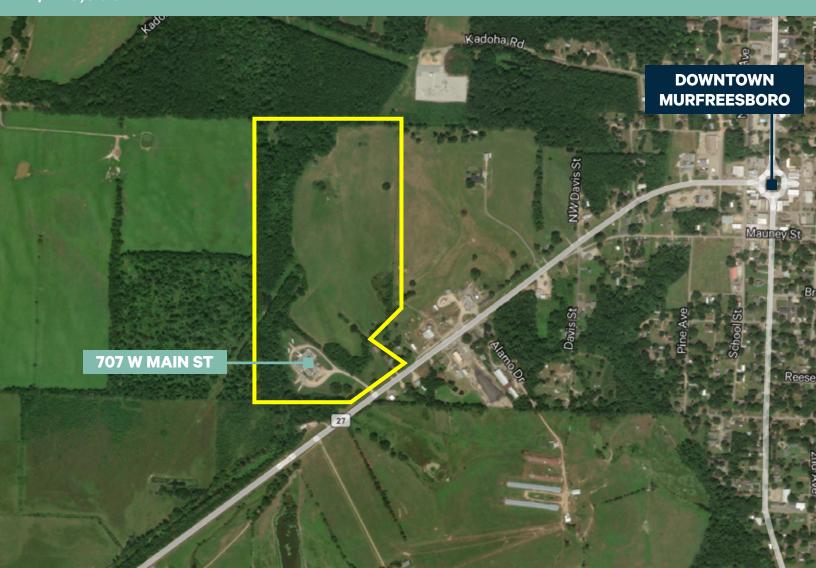

# Murfreesboro Hatchery

Murfreesboro, Arkansas

707 W Main St Murfreesboro, AR 71958 www.cbre.com/fayetteville

\$249,000

# **Property Details**

- + Size: ±26,594 SF | ±71.66 AC
- + Price: \$249.000
- + Utilities on site
- + 2 dock-height doors
- + Zoned for industrial use, allowing a wide range of development possibilities.
- + ±58.86 acres of vacant agricultural land provide significant expansion opportunities and income potential
- + Large industrial building suitable for redevelopment or limited dry storage
- + Excellent road frontage on Hwy 27 ensures high visibility and easy access for various businesses.
- + 34 Miles Southeast from Nashville, AR