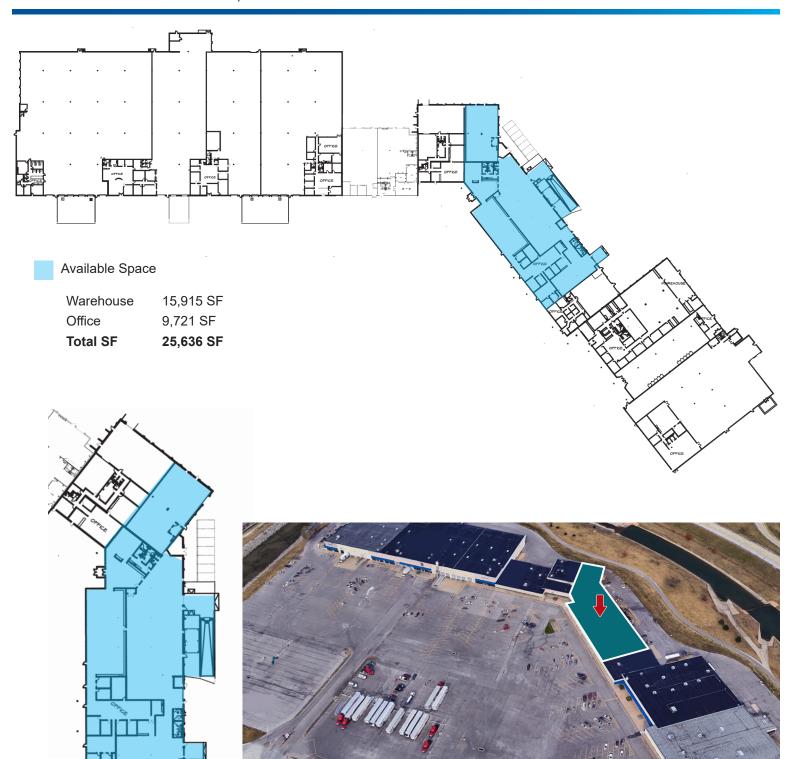

## **Property Features**

- ± 25,636 SF Available
  - ± 9,721 SF Office
- Reception area, large bullpen/sales floor, nine (9) private offices, multiple restrooms, breakroom, conference room, ± 9'-13.5' clear height
- (2) 10' x 10' Overhead Doors
- (1) 12' x 10' Overhead Door
- · Dock well
- · 480 volt 3-phase power
- · Plumber for air
- Fully Climate Controlled
- · Immediate Access and Visibility from Highway 244 & 169