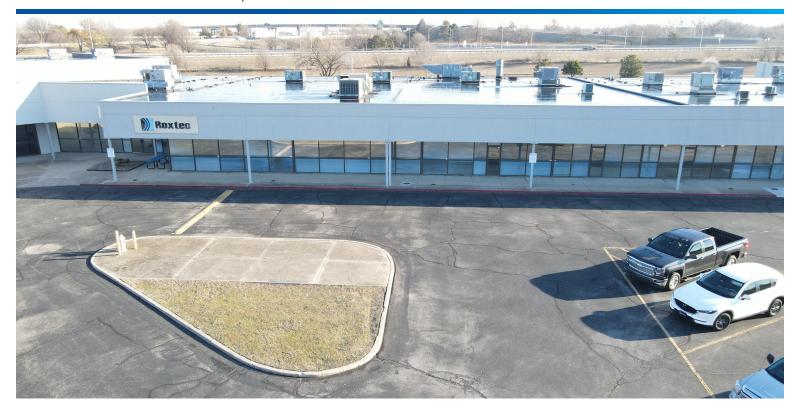

## **Crosstown Business Center**

PROPERTIES, LLC

10127 E. Admiral Pl Tulsa, OK 74116

## **Property Features**

- ± 25,636 SF Available
  - ± 9,721 SF Office
- Reception area, large bullpen/sales floor, nine (9) private offices, multiple restrooms, breakroom, conference room, ± 9'-13.5' clear height
- (2) 10' x 10' Overhead Doors
- (1) 12' x 10' Overhead Door
- · Dock well
- · 480 volt 3-phase power
- · Plumber for air
- Fully Climate Controlled
- · Immediate Access and Visibility from Highway 244 & 169