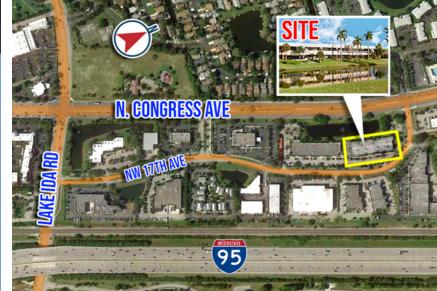

# THE PROPERTY

This beautiful office building is located at Lake Ida Road and Congress Avenue, in the Delray Park of Commerce. Located on a very nice lake providing a pleasant place for all employees, invitees and clients to meet. The property is locally owned and managed and well maintained at all times. This office building offers any tenant the opportunity to locate within minutes of downtown Delray Beach, I-95 and the Florida Turnpike. Flexible lease terms and aggressive rates are being offered to qualified tenants.