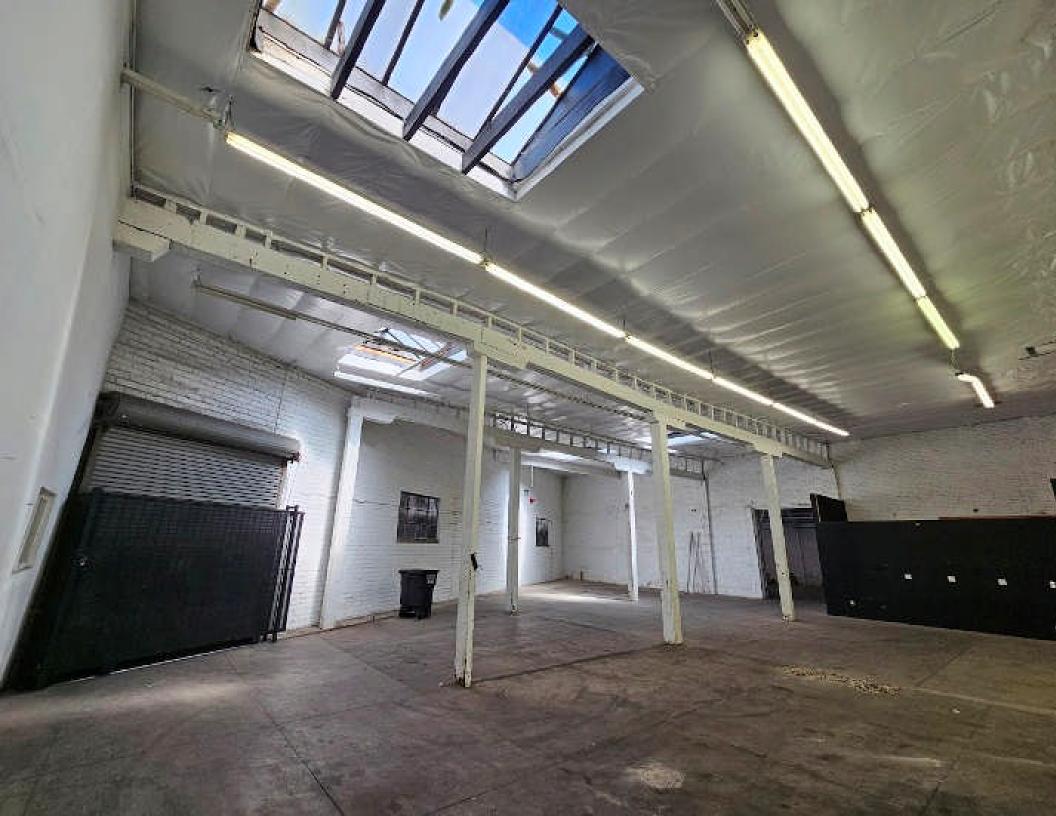

## **Property Information**

Address: 1528 E 16<sup>th</sup> Street

Los Angeles, CA 90021

Available SF: 6,500 SF

Office SF: 600 SF

Year Built: 1923

Ceiling Height: 10' - 16'

Construction: Brick

# Restrooms: 2

Zoning: M2

Lease Rate: \$5,850.00 (\$0.90/SF) gross

 Small industrial space close to Downtown LA Fashion District

• Very visible corner location

• Majority of space has 16' clear height.

• Skylights