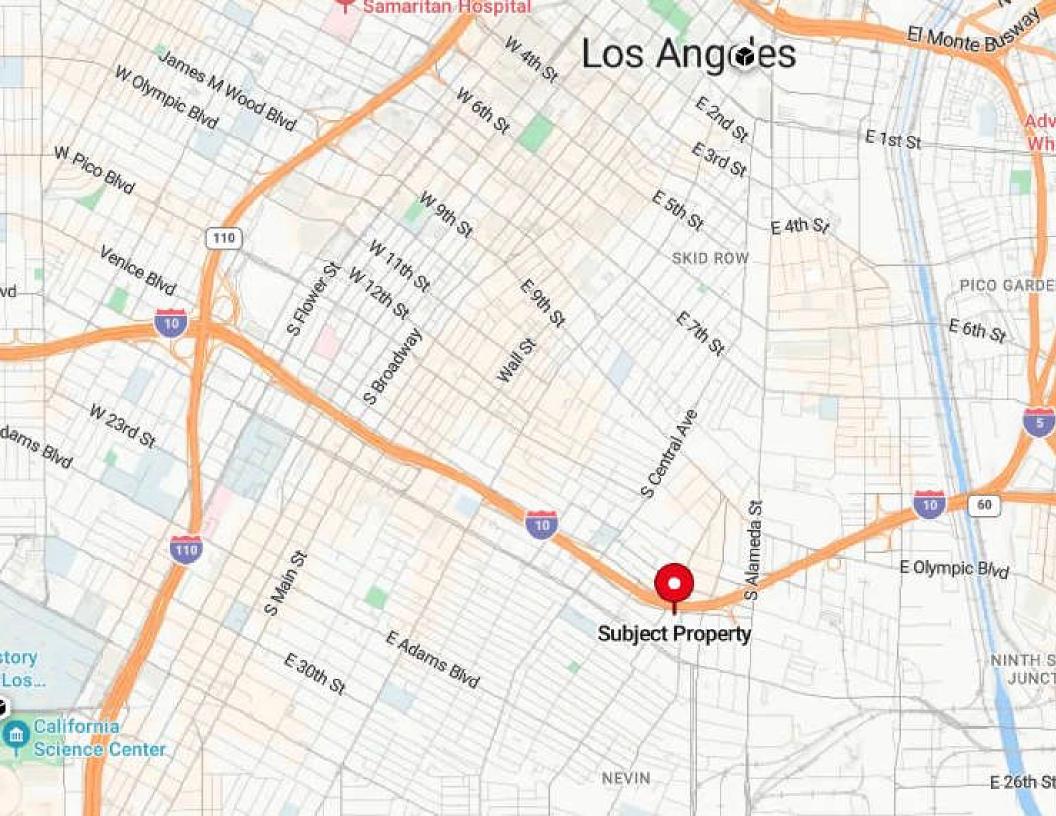

## For Lease

1528 E 16<sup>th</sup> Street Los Angeles, CA 90021 ±6,500 SF

For more information, please contact:

## **Property Information**

Address: 1528 E 16<sup>th</sup> Street

Los Angeles, CA 90021

Available SF: 6,500 SF

Office SF: 600 SF

Year Built: 1923

Ceiling Height: 10' - 16'

Construction: Brick