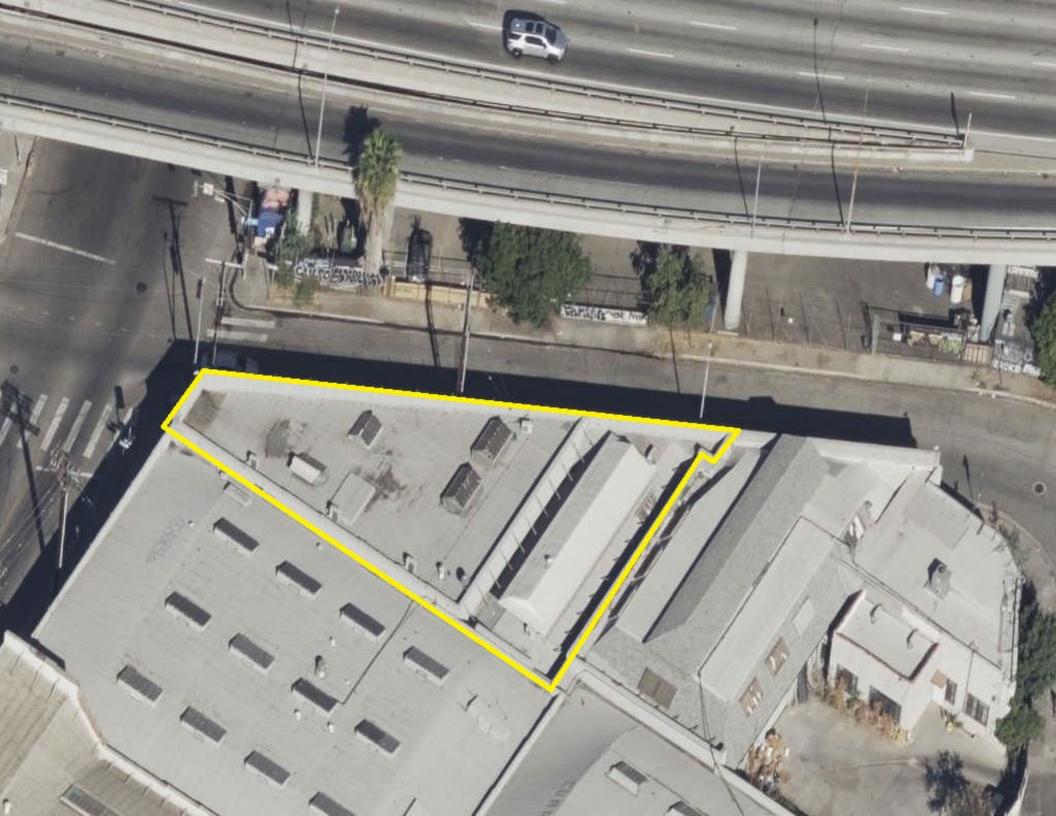

## **Property Information**

Address: 1528 E 16<sup>th</sup> Street

Los Angeles, CA 90021

Available SF: 6,500 SF

Office SF: 600 SF

Year Built: 1923

Ceiling Height: 10' - 16'

Construction: Brick

# Restrooms: 2

Zoning: M2

Lease Rate: \$5,850.00 (\$0.90/SF) gross

 Small industrial space close to Downtown LA Fashion District

• Very visible corner location

• Majority of space has 16' clear height.

• Skylights