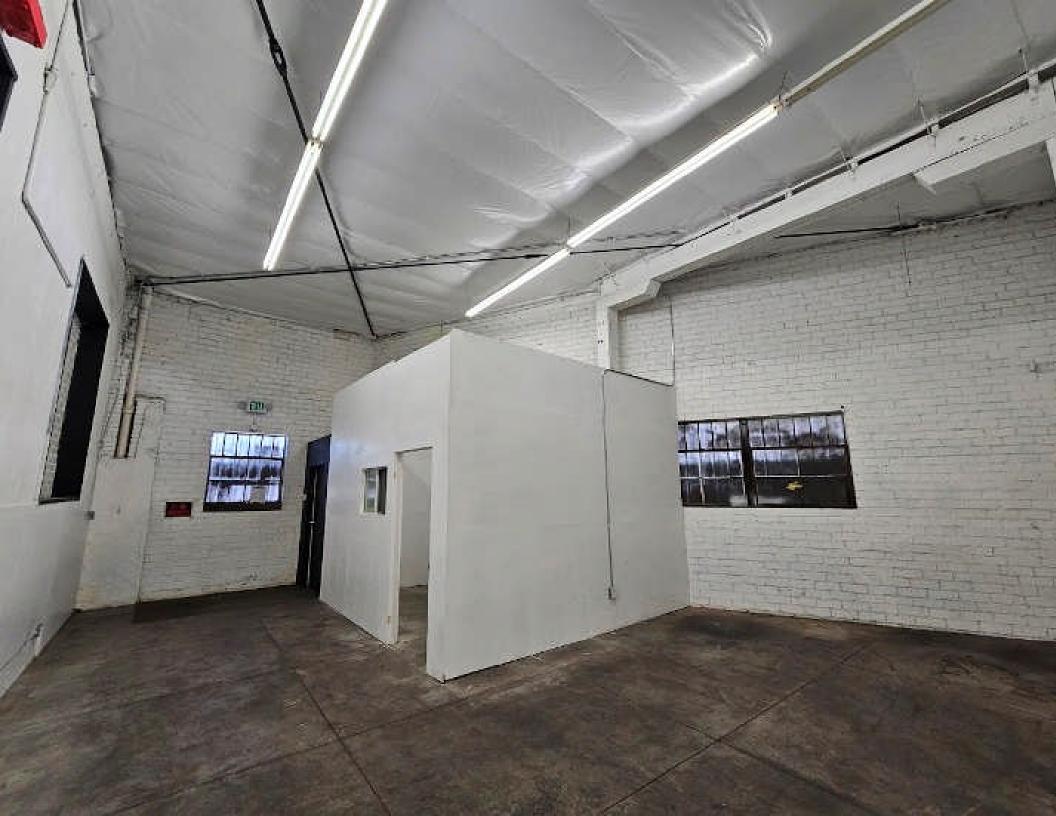

## **Property Information**

Address: 1528 E 16<sup>th</sup> Street

Los Angeles, CA 90021

Available SF: 6,500 SF

Office SF: 600 SF

Year Built: 1923

Ceiling Height: 10' - 16'

Construction: Brick

# Restrooms: 2

Zoning: M2

Lease Rate: \$5,850.00 (\$0.90/SF) gross

 Small industrial space close to Downtown LA Fashion District

• Very visible corner location

• Majority of space has 16' clear height.

• Skylights