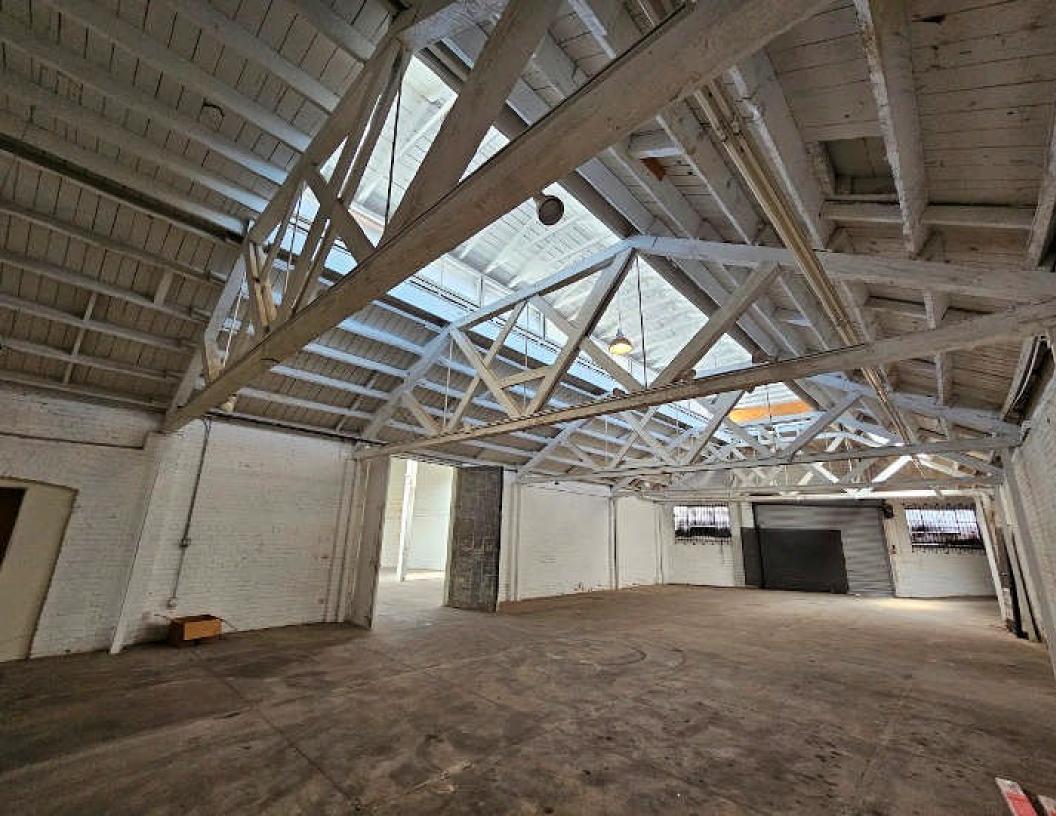

## **Property Information**

Address: 1528 E 16<sup>th</sup> Street

Los Angeles, CA 90021

Available SF: 6,500 SF

Office SF: 600 SF

Year Built: 1923

Ceiling Height: 10' - 16'

Construction: Brick

# Restrooms: 2

Zoning: M2

Lease Rate: \$5,850.00 (\$0.90/SF) gross

 Small industrial space close to Downtown LA Fashion District

• Very visible corner location

• Majority of space has 16' clear height.

• Skylights