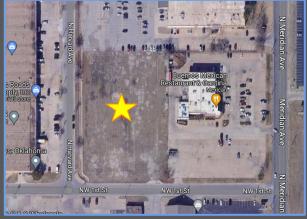

## PROPERTY SUMMARY

This Industrial Outdoor Storage lot has just over two acres of laydown lot or truck parking available right in the heart of OKC's industrial corridor. This site offers incredible access to the region's main Interstates. Lot is paved, fenced, lit, and will require key code access making this location perfect for a small logistics fleet, rental car business, or construction lay down lot.

## **HIGHLIGHTS**

- 2+ Acres
- Fully Fenced
- \$100/Combo Spot
- Gated Access
- 24/7 Access
- Zoned Heavy Industria