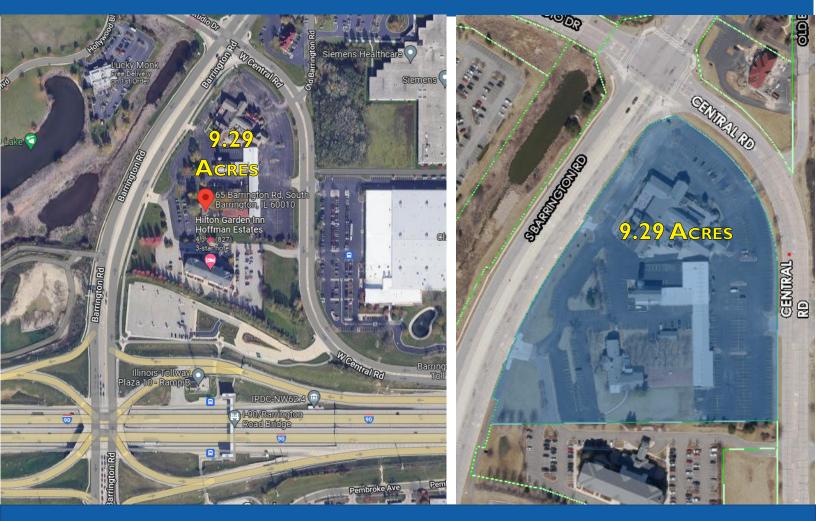

### LOCATION AERIAL

FOR SALE: 65 S BARRINGTON RF SOUTH BARRINGTON, IL

SALES

Tenant Advisory

MANAGEMENT

#### SUBJECT PROPERTY HIGHLIGHTS

• 9.29 Acres of prime land for redevelopment

• Sale includes exisitng Millrose restaurant, country store, office building & industrial building

- Located one block North of full interchange at I-90 & Barrington Rd
- Located at signalized SEC of Barrington Road & Central Road
- Site has 1,100 feet of frontage on Barrington Road
- Site has 1,000 feet of frontage on Central Road
- Wide range of allowable uses for redevelopment
- Village Incentives may be available
- Ideal User/Investor opportunity or corporate HQ facility