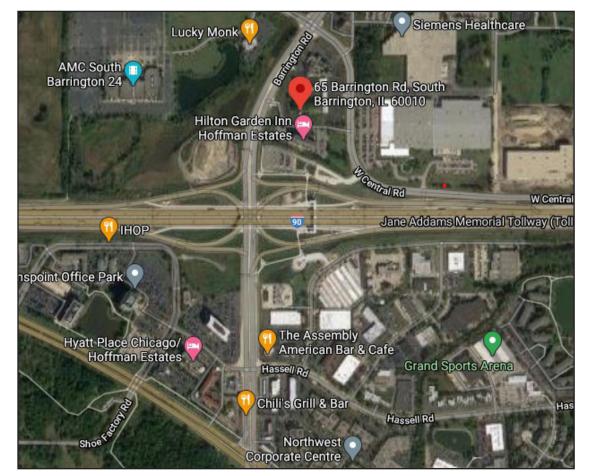

### LOCATION AERIAL

FOR SALE: 65 S BARRINGTON RF SOUTH BARRINGTON, IL

SALES

Tenant Advisory

MANAGEMENT

## LOCATION AERIAL

LEASING

SALES

TENANT ADVISORY

MANAGEMENT

Property Photos

SALES

Tenant Advisory