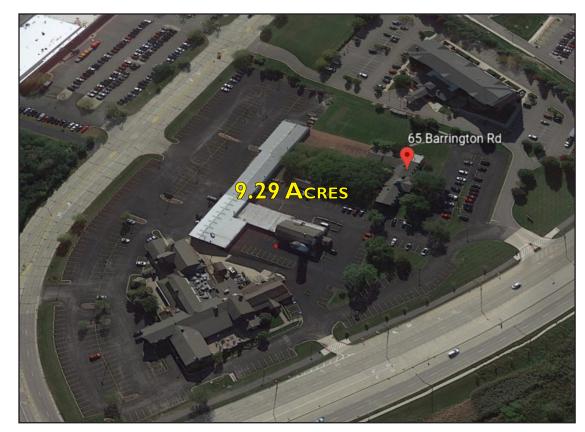

#### Subject Property

| Property:                               | 65 S. Barrington Rd.<br>South Barrington, IL 60010    |               |
|-----------------------------------------|-------------------------------------------------------|---------------|
| Owner:                                  | Owner of Record                                       |               |
| Property Type:                          | 9.29 Acres of land as part of a Multi-building campus |               |
| PIN(s):                                 | 01-35-401-012-0000                                    |               |
| Lot Size:                               | SF<br>404,583                                         | Acres<br>9.29 |
| 2019 Real Estate Taxes<br>Payable 2020: | \$276,188.41                                          | ,. <b>.</b> , |

#### SUBJECT PROPERTY HIGHLIGHTS

• 9.29 Acres of prime land for redevelopment

• Sale includes exisitng Millrose restaurant, country store, office building & industrial building

- Located one block North of full interchange at I-90 & Barrington Rd
- Located at signalized SEC of Barrington Road & Central Road
- Site has 1,100 feet of frontage on Barrington Road
- Site has 1,000 feet of frontage on Central Road
- Wide range of allowable uses for redevelopment
- Village Incentives may be available
- Ideal User/Investor opportunity or corporate HQ facility