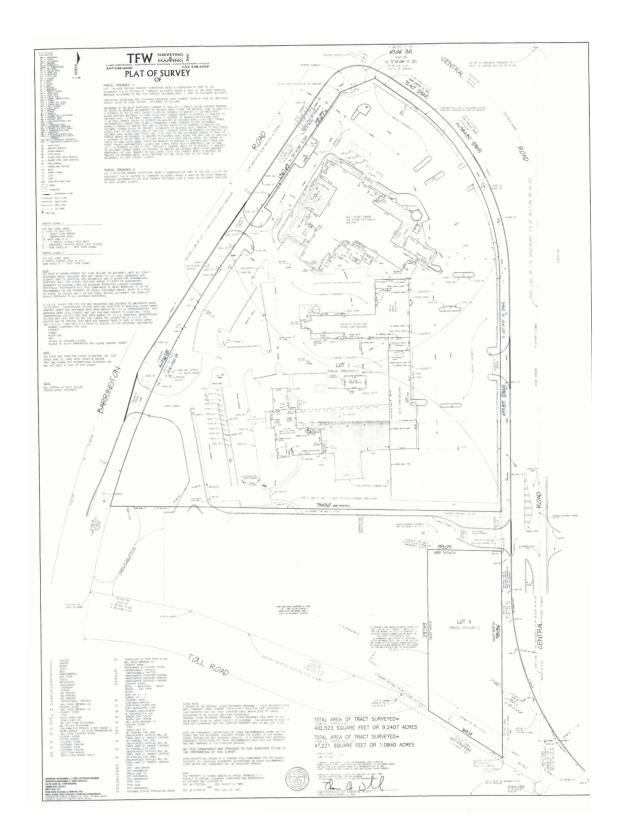

#### Subject Property

| Property:                               | 65 S. Barrington Rd.<br>South Barrington, IL 60010    |               |
|-----------------------------------------|-------------------------------------------------------|---------------|
| Owner:                                  | Owner of Record                                       |               |
| Property Type:                          | 9.29 Acres of land as part of a Multi-building campus |               |
| PIN(s):                                 | 01-35-401-012-0000                                    |               |
| Lot Size:                               | SF<br>404,583                                         | Acres<br>9.29 |
| 2019 Real Estate Taxes<br>Payable 2020: | \$276,188.41                                          | ,. <b>.</b> , |

Zoning:

M - Manufacturing

The subject property is a 9.29 acre campus with multiple buildings, including a restaurant, retail store, office buildings, and industrial space. This property is located in highly desirable area with a mix of existing retail, office, industrial, hospitality & entertainment & high-end residential properties. Its close proximity to the 4-way Barrington Road interchange off of I-90 makes it attractive to businesses and organizations that rely on convenient tollway access as well as those that provide services to the local community. The property is highly desirable & likely best suited for various potential redevelopments including the following: retail, industrial, office or combinations thereof.

#### SUBJECT PROPERTY HIGHLIGHTS

• 9.29 Acres of prime land for redevelopment

• Sale includes exisitng Millrose restaurant, country store, office building & industrial building

- Located one block North of full interchange at I-90 & Barrington Rd
- Located at signalized SEC of Barrington Road & Central Road
- Site has 1,100 feet of frontage on Barrington Road
- Site has 1,000 feet of frontage on Central Road
- Wide range of allowable uses for redevelopment
- Village Incentives may be available
- Ideal User/Investor opportunity or corporate HQ facility

### Plat Of Survey