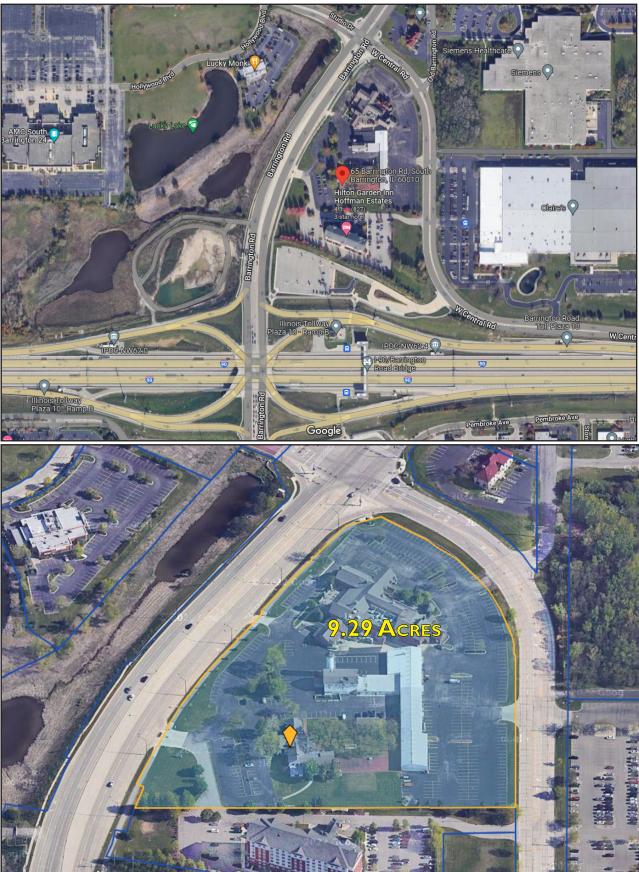

## LOCATION AERIAL

LEASING

SALES

TENANT ADVISORY

MANAGEMENT

Property Photos

SALES

Tenant Advisory

#### Subject Property

| Property:                               | 65 S. Barrington Rd.<br>South Barrington, IL 60010    |               |
|-----------------------------------------|-------------------------------------------------------|---------------|
| Owner:                                  | Owner of Record                                       |               |
| Property Type:                          | 9.29 Acres of land as part of a Multi-building campus |               |
| PIN(s):                                 | 01-35-401-012-0000                                    |               |
| Lot Size:                               | SF<br>404,583                                         | Acres<br>9.29 |
| 2019 Real Estate Taxes<br>Payable 2020: | \$276,188.41                                          | ,. <b>.</b> , |