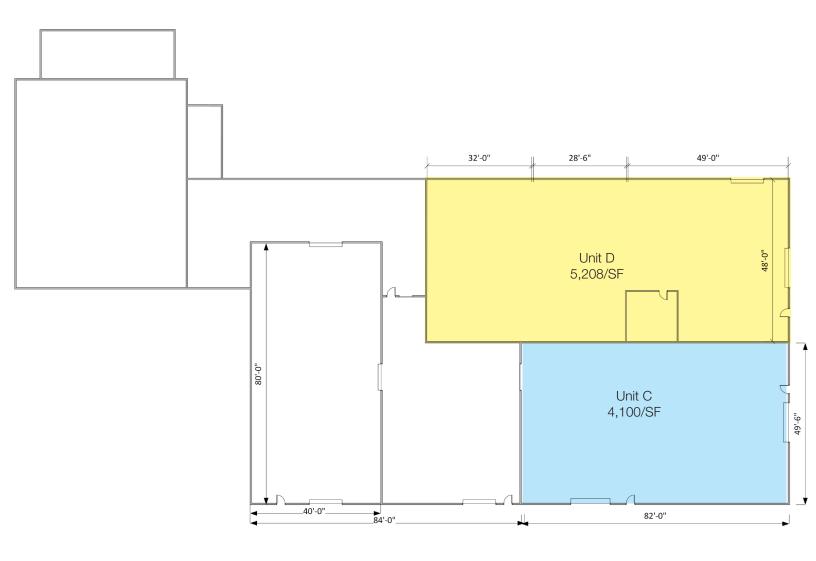

| AVAILABLE      | 4,100/SF-5,208/SF |
|----------------|-------------------|
| YEAR BUILT     | 1935              |
| ACRES          | 2.02              |
| ZONING         | B2                |
| CEILING HEIGHT | 13'               |
| OVERHEAD DOORS | 2                 |
| DOCKS          | 1                 |

| UNIT | SQ FT | Monthly Rate |
|------|-------|--------------|
| С    | 4,100 | \$1,635.00   |
| D    | 5,208 | \$2,200.00   |

### **Property Details**

- Unit C has two 12' x 12' overhead doors.
- Unit D has one 12' x 12' overhead door, 8' x 10' loading dock, and a small office.
- No water in the building, restrooms available in adjacent building.
- Great location off of SR 619 and SR 43.