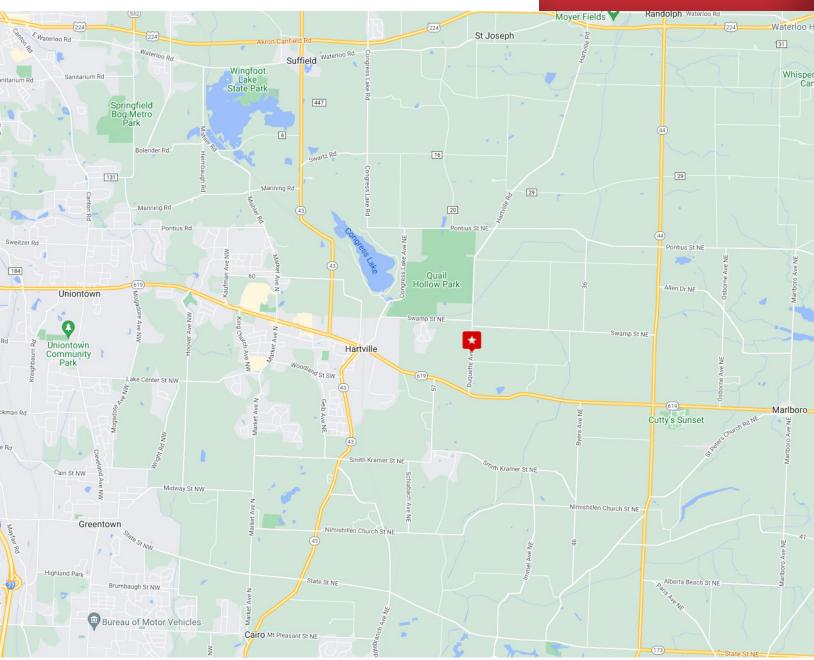

### **Property Details**

- Unit C has two 12' x 12' overhead doors.
- Unit D has one 12' x 12' overhead door, 8' x 10' loading dock, and a small office.
- No water in the building, restrooms available in adjacent building.
- Great location off of SR 619 and SR 43.