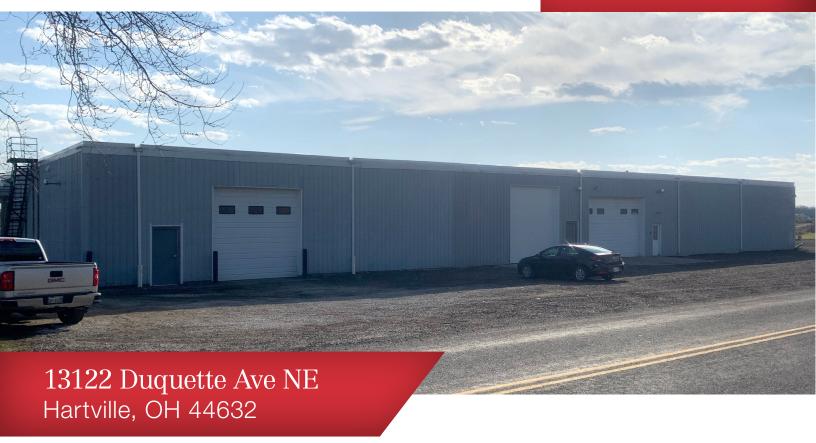

### **Property Details**

- Unit C has two 12' x 12' overhead doors.
- Unit D has one 12' x 12' overhead door, 8' x 10' loading dock, and a small office.
- No water in the building, restrooms available in adjacent building.
- Great location off of SR 619 and SR 43.

## For LEASE Industrial/Warehouse

\*DIMENSIONS ARE APPROXIMATE. THIS INFORMATION IS FROM RELIABLE SOURCES BUT IS NOT GUARANTEED AND IS SUBJECT TO CHANGE

# For LEASE Industrial/Warehouse