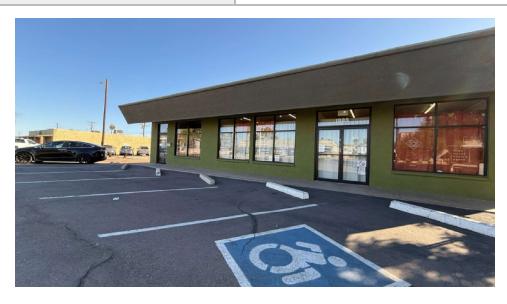

#### **PROPERTY OVERVIEW**

Freestanding building with street frontage on University Dr. in Tempe. Currently operating as a wine and dessert shop. The space includes an open floorplan, a kitchen and storage area with a 3 compartment sink, handwashing station, and a hood, although the hood will require maintenance to bring it to working condition. Parking is available to customers in the front of the building, and a dirt lot for additional parking spaces. The city will not allow a restaurant due to parking restrictions. May work well for a catering business or a grab and go food concept. Please do not disturb the tenant.

#### **PROPERTY HIGHLIGHTS**

- Kitchen
- Frontage on University Dr.
- Open floorplan
- Freestanding building

Demographics data derived from AlphaMap