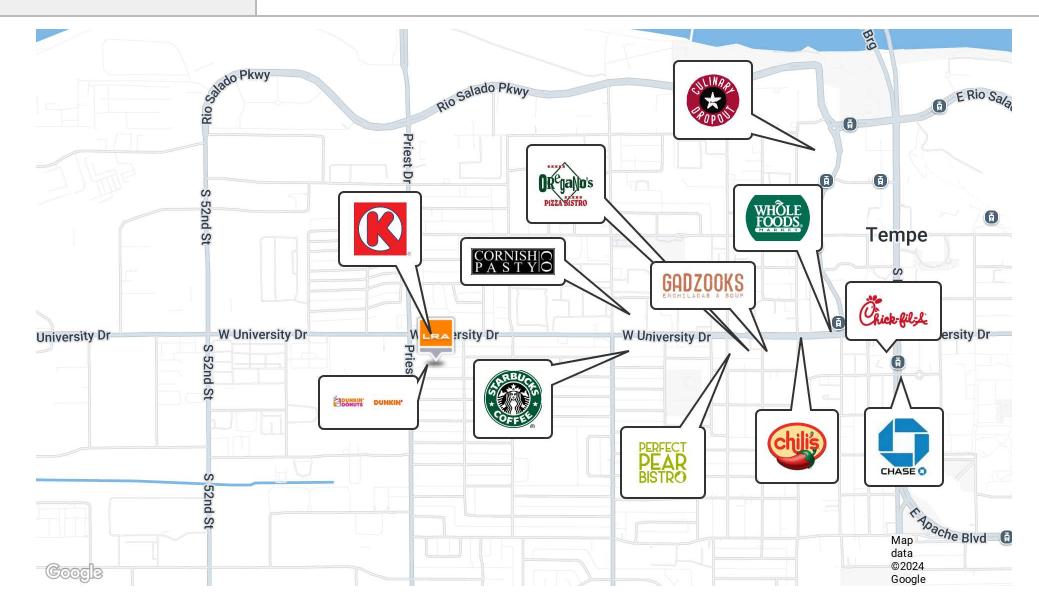

|
| HOUSEHOLDS & INCOME Total Households | <b>0.3 MILES</b> 989 | <b>0.5 MILES</b> 2,609 | <b>1 MILE</b> 7,660 |
|                                      |                      |                        |                     |
| Total Households                     | 989                  | 2,609                  | 7,660               |

| Washington St.                                       |
|------------------------------------------------------|
| Vado Plan                                            |
| RIVERSIDE Tempe                                      |
| LINDON PARK SUNSET  W University Dr  W University Dr |
| GILILLAND MITCHELL MAPLE-ASH PARK WEST  CLARK PARK   |
| Ind St Priest Dr Priest Dr                           |
| Coccle  Map data ©2024 Google                        |