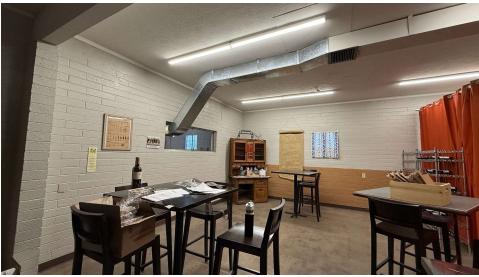

#### **PROPERTY OVERVIEW**

Freestanding building with street frontage on University Dr. in Tempe. Currently operating as a wine and dessert shop. The space includes an open floorplan, a kitchen and storage area with a 3 compartment sink, handwashing station, and a hood, although the hood will require maintenance to bring it to working condition. Parking is available to customers in the front of the building, and a dirt lot for additional parking spaces. The city will not allow a restaurant due to parking restrictions. May work well for a catering business or a grab and go food concept. Please do not disturb the tenant.

#### **PROPERTY HIGHLIGHTS**

- Kitchen
- Frontage on University Dr.
- Open floorplan
- Freestanding building

Demographics data derived from AlphaMap