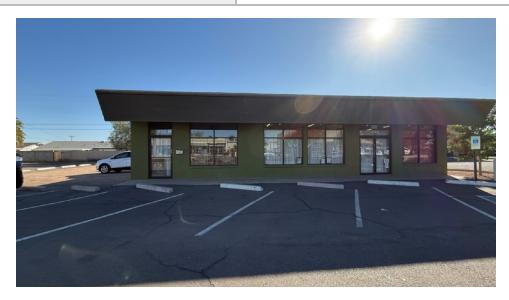

#### **PROPERTY OVERVIEW**

Freestanding building with street frontage on University Dr. in Tempe. Currently operating as a wine and dessert shop. The space includes an open floorplan, a kitchen and storage area with a 3 compartment sink, handwashing station, and a hood, although the hood will require maintenance to bring it to working condition. Parking is available to customers in the front of the building, and a dirt lot for additional parking spaces. The city will not allow a restaurant due to parking restrictions. May work well for a catering business or a grab and go food concept. Please do not disturb the tenant.

#### **PROPERTY HIGHLIGHTS**

- Kitchen
- Frontage on University Dr.
- Open floorplan
- Freestanding building

Demographics data derived from AlphaMap