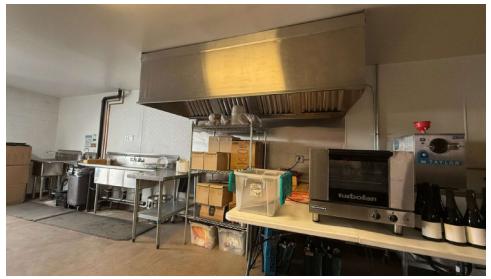

#### **PROPERTY OVERVIEW**

Freestanding building with street frontage on University Dr. in Tempe. Currently operating as a wine and dessert shop. The space includes an open floorplan, a kitchen and storage area with a 3 compartment sink, handwashing station, and a hood, although the hood will require maintenance to bring it to working condition. Parking is available to customers in the front of the building, and a dirt lot for additional parking spaces. The city will not allow a restaurant due to parking restrictions. May work well for a catering business or a grab and go food concept. Please do not disturb the tenant.

#### **PROPERTY HIGHLIGHTS**

- Kitchen
- Frontage on University Dr.
- Open floorplan
- Freestanding building

Demographics data derived from AlphaMap