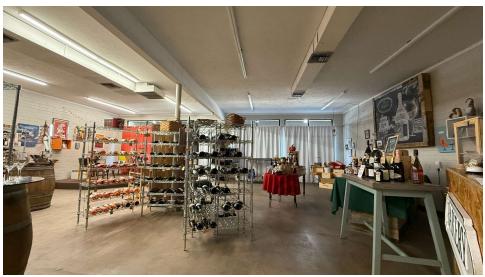

#### **PROPERTY OVERVIEW**

Freestanding building with street frontage on University Dr. in Tempe. Currently operating as a wine and dessert shop. The space includes an open floorplan, a kitchen and storage area with a 3 compartment sink, handwashing station, and a hood, although the hood will require maintenance to bring it to working condition. Parking is available to customers in the front of the building, and a dirt lot for additional parking spaces. The city will not allow a restaurant due to parking restrictions. May work well for a catering business or a grab and go food concept. Please do not disturb the tenant.