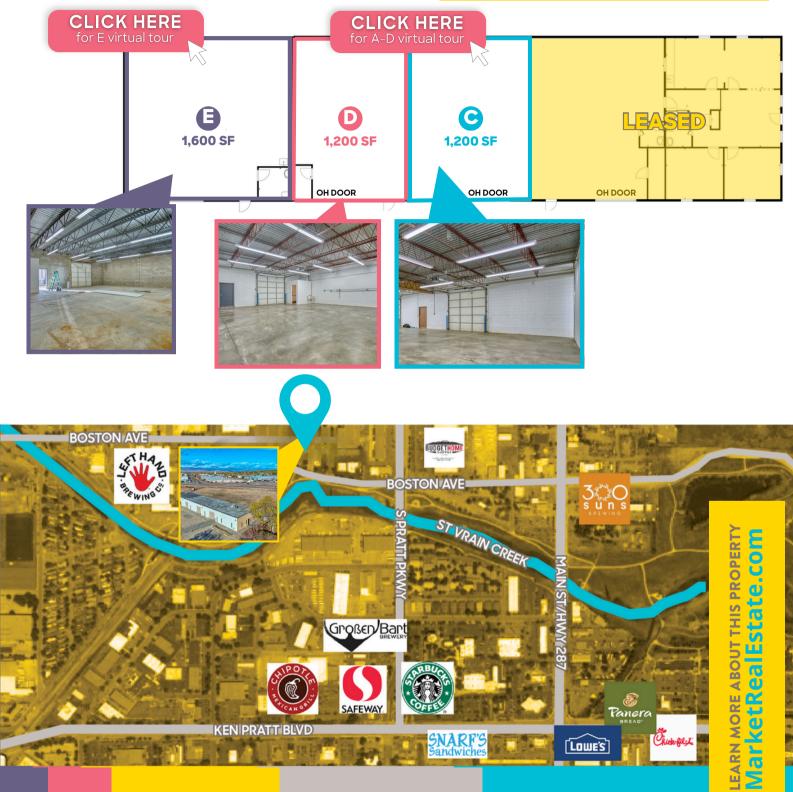

# Longmont Industrial Space for Lease

23 BOSTON COURT | LONGMONT, CO 80501

**UNITS C & D** 1,200 - 2,400 SF \$2,100-\$4,200/Mo. **UNIT E** 1,600 SF \$2,650/Mo.

## OUTDOOR STORAGE AVAILABLE

#### PROPERTY HIGHLIGHTS

- Straightforward, functional warehouse space
- Central Longmont location
- Units have an overhead door, hanging heater & private restroom
- Power: 120/240v single phase
- Door Height: Four 10 ' OH Doors
- Fenced Yard Available

restroom for convenience, this space has everything you need to hit

the ground running. Located in a prime central Longmont area, you'll

be right where the action is. Secured yard storage is included, with

more available at the adjacent lot.

LEARN MORE ABOUT THIS PROPERTY MarketRealEstate.com