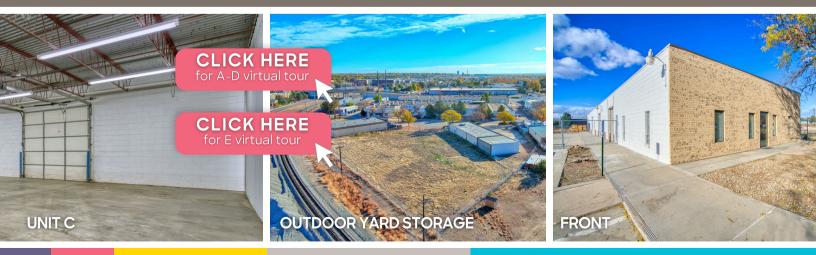

# Longmont Industrial Space for Lease

23 BOSTON COURT | LONGMONT, CO 80501

**UNITS C & D** 1,200 - 2,400 SF \$2,100-\$4,200/Mo. **UNIT E** 1,600 SF \$2,650/Mo.

## OUTDOOR STORAGE AVAILABLE

#### PROPERTY HIGHLIGHTS

- Straightforward, functional warehouse space
- Central Longmont location
- Units have an overhead door, hanging heater & private restroom
- Power: 120/240v single phase
- Door Height: Four 10 ' OH Doors
- Fenced Yard Available

Say goodbye to waiting and hello to your new warehouse space! This

MU-E zoned industrial space is ready for your business or storage

needs without delay. We have various warehouse units, each

equipped with a 10' overhead door, hanging heater and private

restroom for convenience, this space has everything you need to hit

the ground running. Located in a prime central Longmont area, you'll

be right where the action is. Secured yard storage is included, with