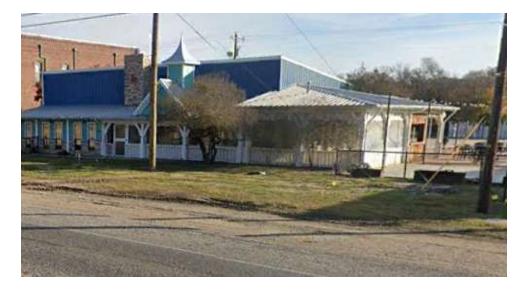

#### **PROPERTY SUMMARY**

#### LOCATION DESCRIPTION

The subject property is located just north of the intersection of US 377 and FM 407 in Argyle, TX with approximately 115 feet of frontage on US 377. The town of Argyle boasts excellent demographics with currently limited restaurant opportunities. The property benefits from a cross parking agreement with the neighboring office building and dedicated access off of US 377. There is also a multiple parcel cross access agreement which allows for access from FM 407 where CVS is located at the hard corner.