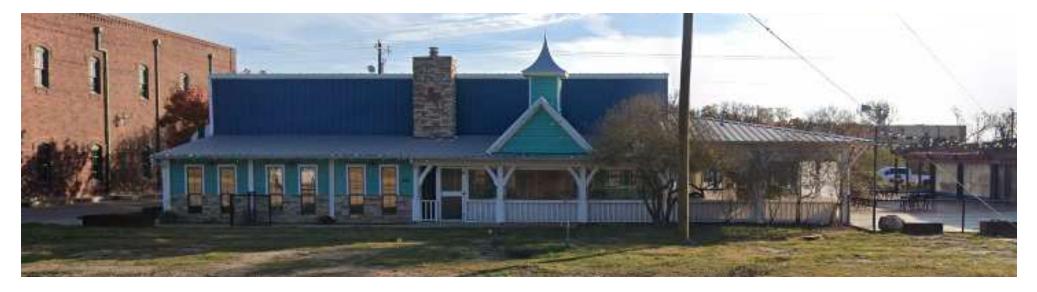

# LEASE SPACES

### LEASE INFORMATION

| LEASE TYPE:                    |           |           | NNN      | LEASE T            | ERM:             |                         | Negotiable    |
|--------------------------------|-----------|-----------|----------|--------------------|------------------|-------------------------|---------------|
| TOTAL SPACE:                   |           |           | 4,983 SF | LEASE RATE: Call f |                  | Call for pricing        |               |
| AVAILABLE SPACES<br>SUITE      | TENANT    | SIZE (SF) | LEASE    | TYPE               | LEASE RATE       | DESCRIPTION             |               |
| Argyle Freestanding Restaurant | Available | 4,983 SF  | NNN      |                    | Call for pricing | 2nd Generation Restaura | nt with Patio |