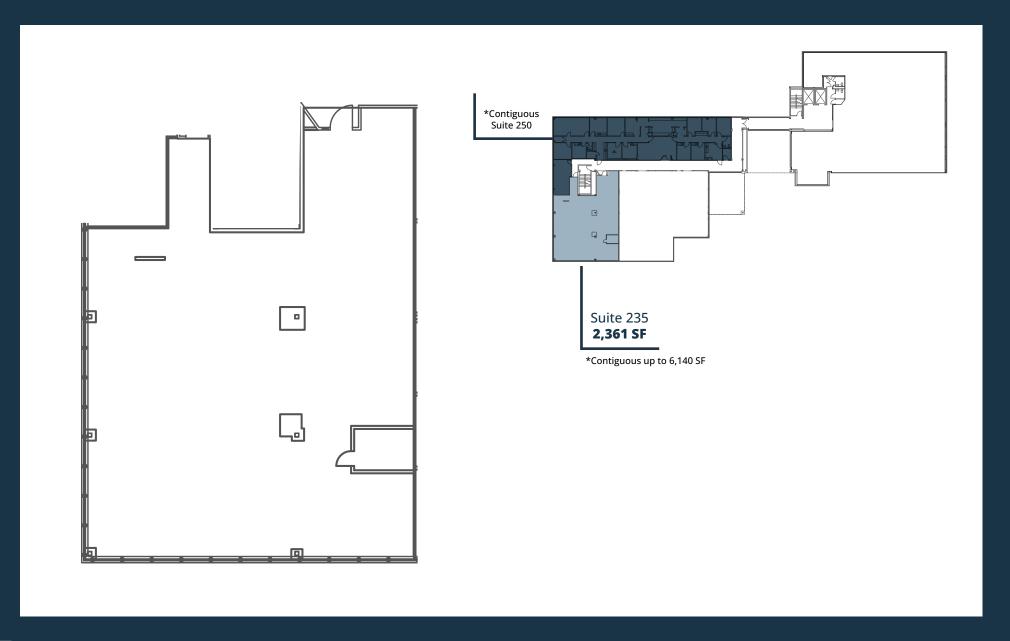

to 3,166 SF.                                                            |
| Suite 380 | 1,520 SF | AVAILABLE NOW | Aggressive TI terms.<br>Contiguous with suite 370 up to 3,166 SF.                                                            |
| Suite 515 | 1,933 SF | AVAILABLE NOW | Open space for therapy/rehab user.<br>Contiguous with suite 520 for 3,578 SF                                                 |
| Suite 520 | 1,645 SF | AVAILABLE NOW | Second generation counseling office. Good window line and views.                                                             |
| Suite 540 | 3,518 SF | AVAILABLE NOW | Second generation clinical space with efficient layout. Good window line and views.                                          |

# Suite 230 | 1,658 SF



### Suite 235 | 2,361 SF



### Suite 250 | 3,779 SF



### Suite 340 | 3,285 SF



#### Suite 370 | 1,646 SF



### Suite 380 | 1,520 SF



# Suite 515 | 1, 933 SF



# Suite 520 | 1,645 SF



### Suite 540 | 3,518 SF





### Nearby Amenities



#### Austin Medical Plaza

3705 Medical Parkway, Austin, TX 78705

#### For Leasing Information:

#### **HUNTER JONES**

Senior Vice President 512.314.3571 hunter.jones@transwestern.com

#### **MARSHALL THURMOND**

Senior Associate 512.314.5211 marshall.thurmond@transwestern.com