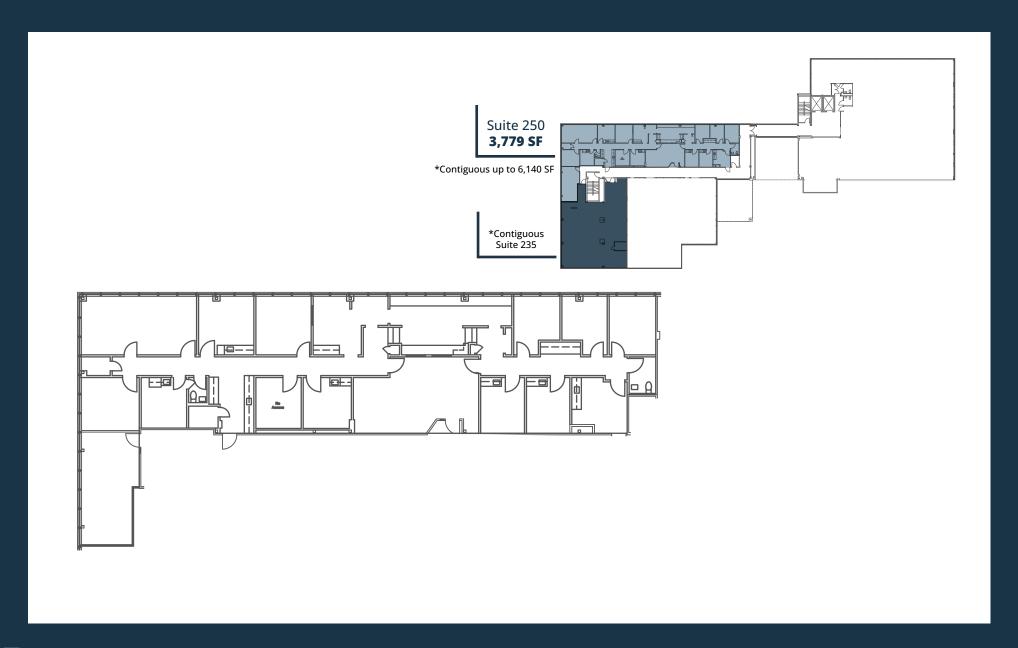

#### Availabilities

|  | AVA | ALLA | BLE | SUIT | ΓES |
|--|-----|------|-----|------|-----|
|--|-----|------|-----|------|-----|

| Suite 230 | 1,658 SF | AVAILABLE NOW | Second generation clinical space. Needs cosmetic upgrades.                                                                   |
|-----------|----------|---------------|------------------------------------------------------------------------------------------------------------------------------|
| Suite 235 | 2,361 SF | AVAILABLE NOW | Shell condition space. Aggressive TI terms. Efficient corner block.<br>Contiguous with suite 250 up to 6,140 SF.             |
| Suite 250 | 3,779 SF | AVAILABLE NOW | Second generation clinical space. Needs cosmetic upgrades. Plumbing throughout.<br>Contiguous with suite 235 up to 6,140 SF. |
| Suite 340 | 3,285 SF | AVAILABLE NOW | Second generation clinical space. Good condition with residual value. Plumbing throughout.                                   |
| Suite 370 | 1,646 SF | AVAILABLE NOW | Aggressive TI terms.<br>Contiguous with suite 380 up to 3,166 SF.                                                            |
| Suite 380 | 1,520 SF | AVAILABLE NOW | Aggressive TI terms.<br>Contiguous with suite 370 up to 3,166 SF.                                                            |
| Suite 515 | 1,933 SF | AVAILABLE NOW | Open space for therapy/rehab user.<br>Contiguous with suite 520 for 3,578 SF                                                 |
| Suite 520 | 1,645 SF | AVAILABLE NOW | Second generation counseling office. Good window line and views.                                                             |
| Suite 540 | 3,518 SF | AVAILABLE NOW | Second generation clinical space with efficient layout. Good window line and views.                                          |

### Suite 250 | 3,779 SF