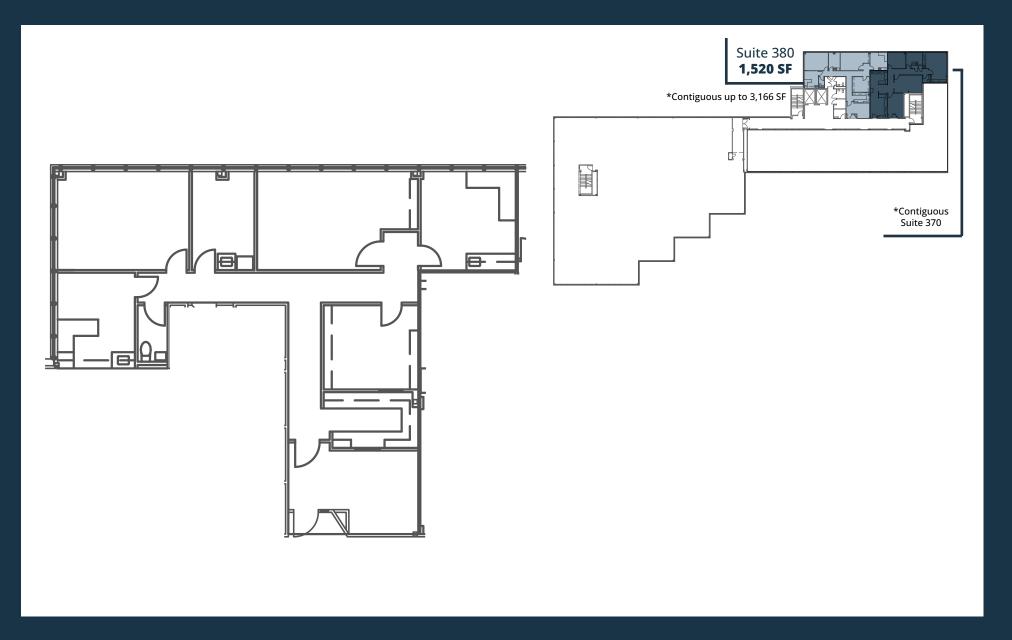

#### Availabilities

|  | AVA | ALLA | BLE | SUIT | ΓES |
|--|-----|------|-----|------|-----|
|--|-----|------|-----|------|-----|

| Suite 230 | 1,658 SF | AVAILABLE NOW | Second generation clinical space. Needs cosmetic upgrades.                                                                   |
|-----------|----------|---------------|------------------------------------------------------------------------------------------------------------------------------|
| Suite 235 | 2,361 SF | AVAILABLE NOW | Shell condition space. Aggressive TI terms. Efficient corner block.<br>Contiguous with suite 250 up to 6,140 SF.             |
| Suite 250 | 3,779 SF | AVAILABLE NOW | Second generation clinical space. Needs cosmetic upgrades. Plumbing throughout.<br>Contiguous with suite 235 up to 6,140 SF. |
| Suite 340 | 3,285 SF | AVAILABLE NOW | Second generation clinical space. Good condition with residual value. Plumbing throughout.                                   |
| Suite 370 | 1,646 SF | AVAILABLE NOW | Aggressive TI terms.<br>Contiguous with suite 380 up to 3,166 SF.                                                            |
| Suite 380 | 1,520 SF | AVAILABLE NOW | Aggressive TI terms.<br>Contiguous with suite 370 up to 3,166 SF.                                                            |
| Suite 515 | 1,933 SF | AVAILABLE NOW | Open space for therapy/rehab user.<br>Contiguous with suite 520 for 3,578 SF                                                 |
| Suite 520 | 1,645 SF | AVAILABLE NOW | Second generation counseling office. Good window line and views.                                                             |
| Suite 540 | 3,518 SF | AVAILABLE NOW | Second generation clinical space with efficient layout. Good window line and views.                                          |

### Suite 380 | 1,520 SF