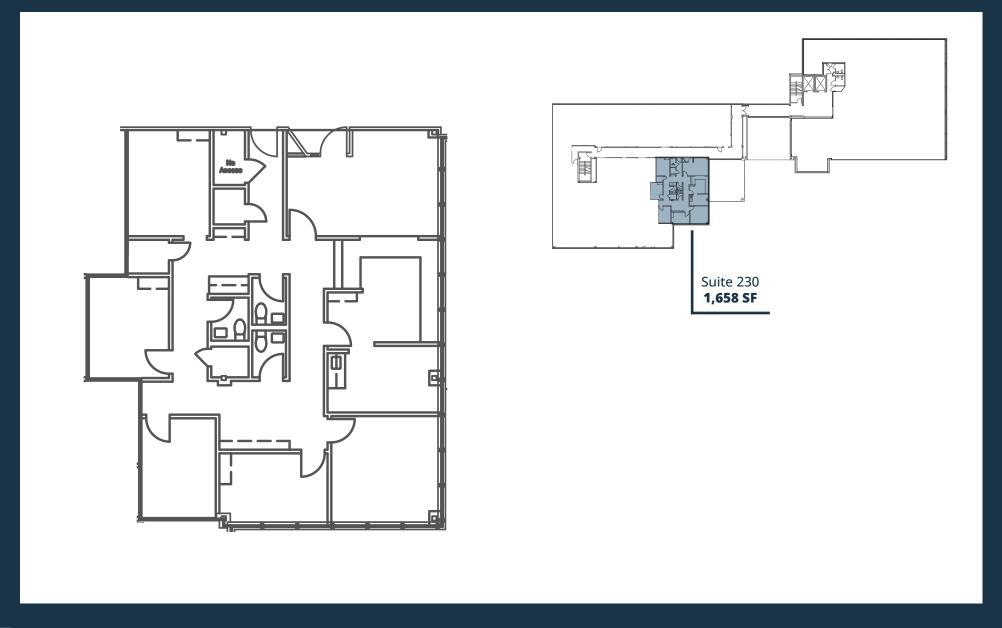

Contiguous with suite 380 up to 3,166 SF.                                                            |
| Suite 380 | 1,520 SF | AVAILABLE NOW | Aggressive TI terms.<br>Contiguous with suite 370 up to 3,166 SF.                                                            |
| Suite 515 | 1,933 SF | AVAILABLE NOW | Open space for therapy/rehab user.<br>Contiguous with suite 520 for 3,578 SF                                                 |
| Suite 520 | 1,645 SF | AVAILABLE NOW | Second generation counseling office. Good window line and views.                                                             |
| Suite 540 | 3,518 SF | AVAILABLE NOW | Second generation clinical space with efficient layout. Good window line and views.                                          |

# Suite 230 | 1,658 SF



### Suite 235 | 2,361 SF



### Suite 250 | 3,779 SF



### Suite 340 | 3,285 SF



#### Suite 370 | 1,646 SF



### Suite 380 | 1,520 SF



# Suite 515 | 1, 933 SF



# Suite 520 | 1,645 SF



### Suite 540 | 3,518 SF





### Nearby Amenities



#### Austin Medical Plaza

3705 Medical Parkway, Austin, TX 78705

#### For Leasing Information:

#### **HUNTER JONES**

Senior Vice President 512.314.3571 hunter.jones@transwestern.com

#### **MARSHALL THURMOND**

Senior Associate 512.314.5211 marshall.thurmond@transwestern.com