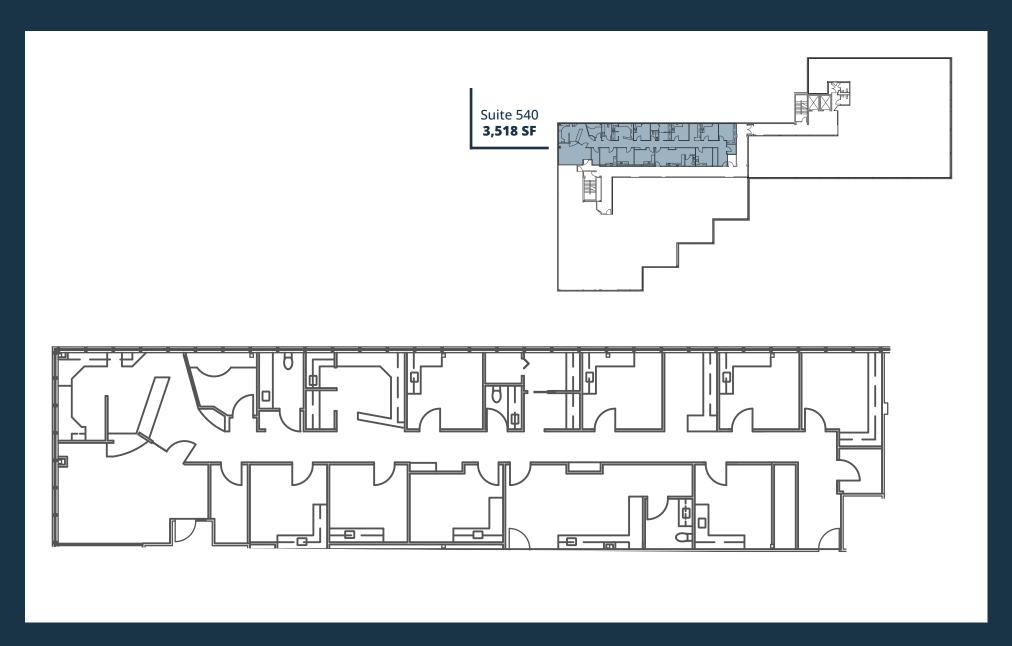

#### Availabilities

|  | AVA | ALLA | BLE | SUIT | ΓES |
|--|-----|------|-----|------|-----|
|--|-----|------|-----|------|-----|

| Suite 230 | 1,658 SF | AVAILABLE NOW | Second generation clinical space. Needs cosmetic upgrades.                                                                   |
|-----------|----------|---------------|------------------------------------------------------------------------------------------------------------------------------|
| Suite 235 | 2,361 SF | AVAILABLE NOW | Shell condition space. Aggressive TI terms. Efficient corner block.<br>Contiguous with suite 250 up to 6,140 SF.             |
| Suite 250 | 3,779 SF | AVAILABLE NOW | Second generation clinical space. Needs cosmetic upgrades. Plumbing throughout.<br>Contiguous with suite 235 up to 6,140 SF. |
| Suite 340 | 3,285 SF | AVAILABLE NOW | Second generation clinical space. Good condition with residual value. Plumbing throughout.                                   |
| Suite 370 | 1,646 SF | AVAILABLE NOW | Aggressive TI terms.<br>Contiguous with suite 380 up to 3,166 SF.                                                            |
| Suite 380 | 1,520 SF | AVAILABLE NOW | Aggressive TI terms.<br>Contiguous with suite 370 up to 3,166 SF.                                                            |
| Suite 515 | 1,933 SF | AVAILABLE NOW | Open space for therapy/rehab user.<br>Contiguous with suite 520 for 3,578 SF                                                 |
| Suite 520 | 1,645 SF | AVAILABLE NOW | Second generation counseling office. Good window line and views.                                                             |
| Suite 540 | 3,518 SF | AVAILABLE NOW | Second generation clinical space with efficient layout. Good window line and views.                                          |

### Suite 540 | 3,518 SF