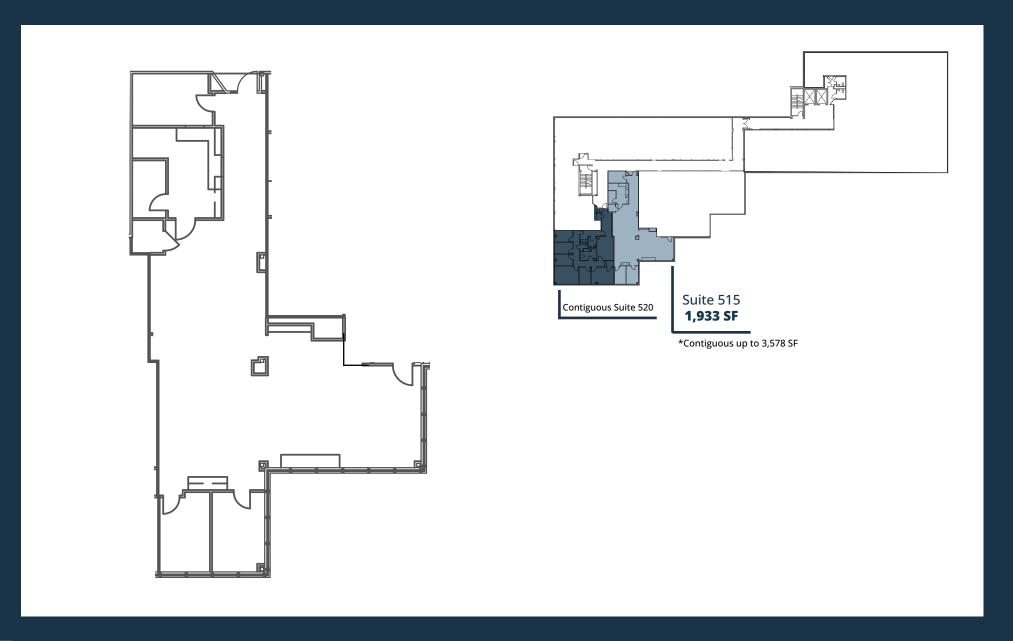

#### Availabilities

|  | AVA | ALLA | BLE | SUIT | ΓES |
|--|-----|------|-----|------|-----|
|--|-----|------|-----|------|-----|

| Suite 230 | 1,658 SF | AVAILABLE NOW | Second generation clinical space. Needs cosmetic upgrades.                                                                   |
|-----------|----------|---------------|------------------------------------------------------------------------------------------------------------------------------|
| Suite 235 | 2,361 SF | AVAILABLE NOW | Shell condition space. Aggressive TI terms. Efficient corner block.<br>Contiguous with suite 250 up to 6,140 SF.             |
| Suite 250 | 3,779 SF | AVAILABLE NOW | Second generation clinical space. Needs cosmetic upgrades. Plumbing throughout.<br>Contiguous with suite 235 up to 6,140 SF. |
| Suite 340 | 3,285 SF | AVAILABLE NOW | Second generation clinical space. Good condition with residual value. Plumbing throughout.                                   |
| Suite 370 | 1,646 SF | AVAILABLE NOW | Aggressive TI terms.<br>Contiguous with suite 380 up to 3,166 SF.                                                            |
| Suite 380 | 1,520 SF | AVAILABLE NOW | Aggressive TI terms.<br>Contiguous with suite 370 up to 3,166 SF.                                                            |
| Suite 515 | 1,933 SF | AVAILABLE NOW | Open space for therapy/rehab user.<br>Contiguous with suite 520 for 3,578 SF                                                 |
| Suite 520 | 1,645 SF | AVAILABLE NOW | Second generation counseling office. Good window line and views.                                                             |
| Suite 540 | 3,518 SF | AVAILABLE NOW | Second generation clinical space with efficient layout. Good window line and views.                                          |

# Suite 515 | 1, 933 SF