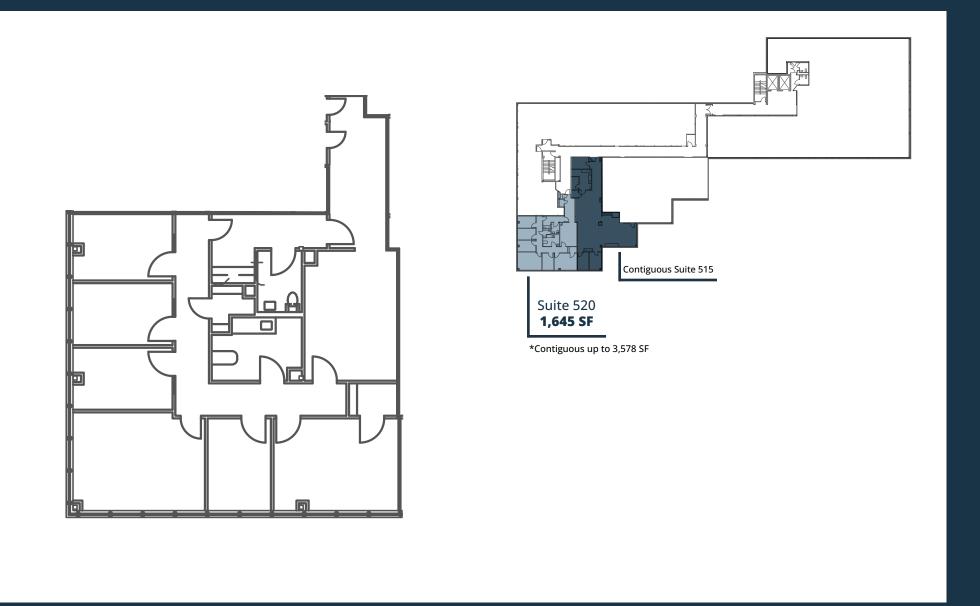

#### Availabilities

|  | AVA | ALLA | BLE | SUIT | ΓES |
|--|-----|------|-----|------|-----|
|--|-----|------|-----|------|-----|

| Suite 230 | 1,658 SF | AVAILABLE NOW | Second generation clinical space. Needs cosmetic upgrades.                                                                   |
|-----------|----------|---------------|------------------------------------------------------------------------------------------------------------------------------|
| Suite 235 | 2,361 SF | AVAILABLE NOW | Shell condition space. Aggressive TI terms. Efficient corner block.<br>Contiguous with suite 250 up to 6,140 SF.             |
| Suite 250 | 3,779 SF | AVAILABLE NOW | Second generation clinical space. Needs cosmetic upgrades. Plumbing throughout.<br>Contiguous with suite 235 up to 6,140 SF. |
| Suite 340 | 3,285 SF | AVAILABLE NOW | Second generation clinical space. Good condition with residual value. Plumbing throughout.                                   |
| Suite 370 | 1,646 SF | AVAILABLE NOW | Aggressive TI terms.<br>Contiguous with suite 380 up to 3,166 SF.                                                            |
| Suite 380 | 1,520 SF | AVAILABLE NOW | Aggressive TI terms.<br>Contiguous with suite 370 up to 3,166 SF.                                                            |
| Suite 515 | 1,933 SF | AVAILABLE NOW | Open space for therapy/rehab user.<br>Contiguous with suite 520 for 3,578 SF                                                 |
| Suite 520 | 1,645 SF | AVAILABLE NOW | Second generation counseling office. Good window line and views.                                                             |
| Suite 540 | 3,518 SF | AVAILABLE NOW | Second generation clinical space with efficient layout. Good window line and views.                                          |

# Suite 520 | 1,645 SF