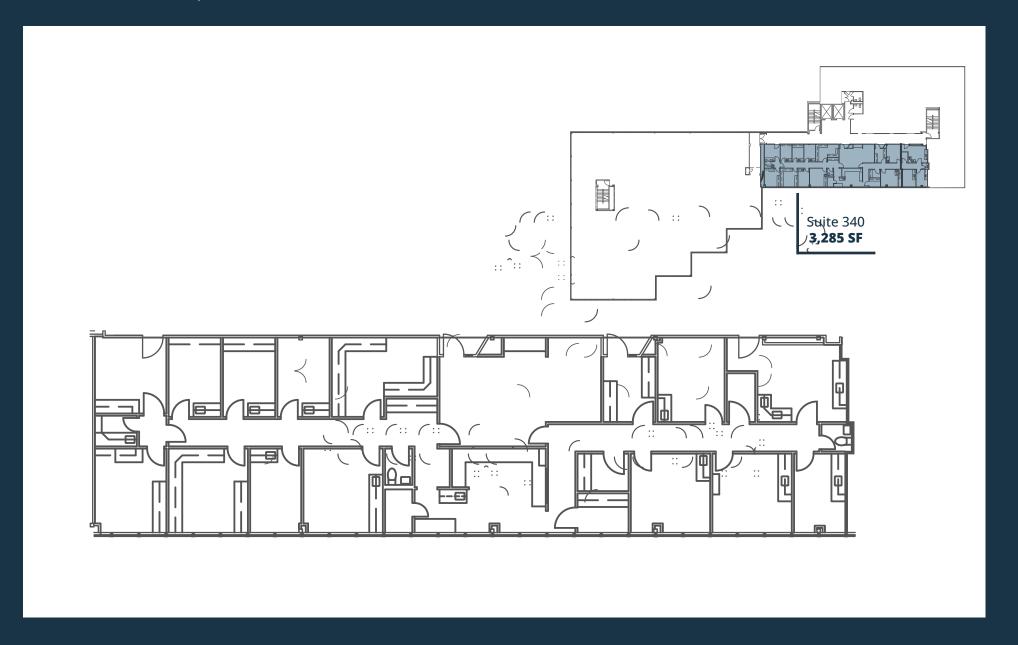

#### Availabilities

|  | AVA | ALLA | BLE | SUIT | ΓES |
|--|-----|------|-----|------|-----|
|--|-----|------|-----|------|-----|

| Suite 230 | 1,658 SF | AVAILABLE NOW | Second generation clinical space. Needs cosmetic upgrades.                                                                   |
|-----------|----------|---------------|------------------------------------------------------------------------------------------------------------------------------|
| Suite 235 | 2,361 SF | AVAILABLE NOW | Shell condition space. Aggressive TI terms. Efficient corner block.<br>Contiguous with suite 250 up to 6,140 SF.             |
| Suite 250 | 3,779 SF | AVAILABLE NOW | Second generation clinical space. Needs cosmetic upgrades. Plumbing throughout.<br>Contiguous with suite 235 up to 6,140 SF. |
| Suite 340 | 3,285 SF | AVAILABLE NOW | Second generation clinical space. Good condition with residual value. Plumbing throughout.                                   |
| Suite 370 | 1,646 SF | AVAILABLE NOW | Aggressive TI terms.<br>Contiguous with suite 380 up to 3,166 SF.                                                            |
| Suite 380 | 1,520 SF | AVAILABLE NOW | Aggressive TI terms.<br>Contiguous with suite 370 up to 3,166 SF.                                                            |
| Suite 515 | 1,933 SF | AVAILABLE NOW | Open space for therapy/rehab user.<br>Contiguous with suite 520 for 3,578 SF                                                 |
| Suite 520 | 1,645 SF | AVAILABLE NOW | Second generation counseling office. Good window line and views.                                                             |
| Suite 540 | 3,518 SF | AVAILABLE NOW | Second generation clinical space with efficient layout. Good window line and views.                                          |

### Suite 340 | 3,285 SF