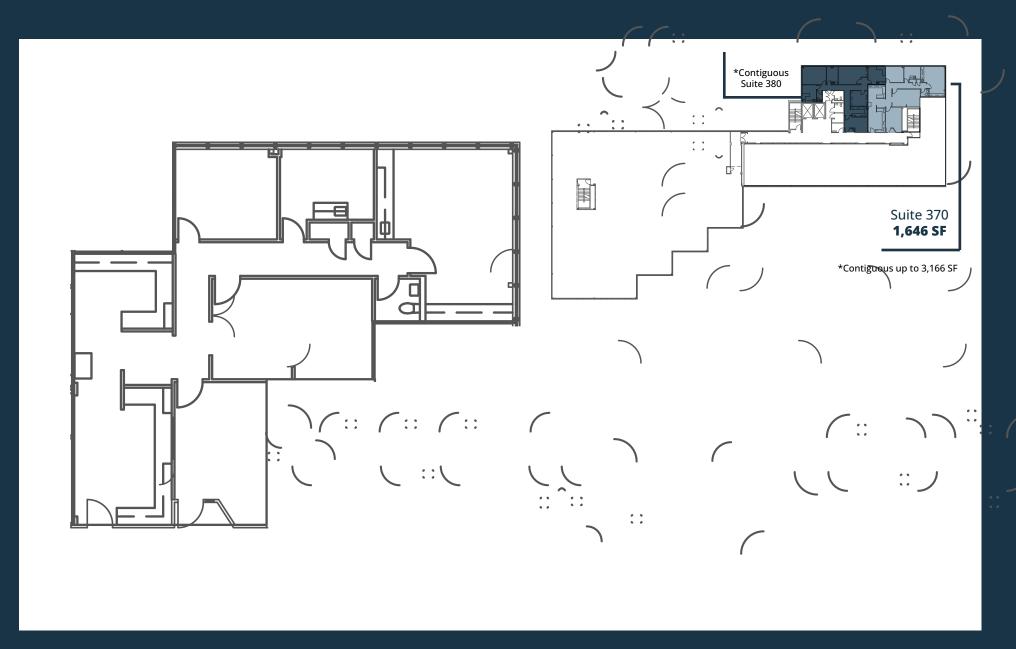

#### Availabilities

|  | AVA | ALLA | BLE | SUIT | ΓES |
|--|-----|------|-----|------|-----|
|--|-----|------|-----|------|-----|

| Suite 230 | 1,658 SF | AVAILABLE NOW | Second generation clinical space. Needs cosmetic upgrades.                                                                   |
|-----------|----------|---------------|------------------------------------------------------------------------------------------------------------------------------|
| Suite 235 | 2,361 SF | AVAILABLE NOW | Shell condition space. Aggressive TI terms. Efficient corner block.<br>Contiguous with suite 250 up to 6,140 SF.             |
| Suite 250 | 3,779 SF | AVAILABLE NOW | Second generation clinical space. Needs cosmetic upgrades. Plumbing throughout.<br>Contiguous with suite 235 up to 6,140 SF. |
| Suite 340 | 3,285 SF | AVAILABLE NOW | Second generation clinical space. Good condition with residual value. Plumbing throughout.                                   |
| Suite 370 | 1,646 SF | AVAILABLE NOW | Aggressive TI terms.<br>Contiguous with suite 380 up to 3,166 SF.                                                            |
| Suite 380 | 1,520 SF | AVAILABLE NOW | Aggressive TI terms.<br>Contiguous with suite 370 up to 3,166 SF.                                                            |
| Suite 515 | 1,933 SF | AVAILABLE NOW | Open space for therapy/rehab user.<br>Contiguous with suite 520 for 3,578 SF                                                 |
| Suite 520 | 1,645 SF | AVAILABLE NOW | Second generation counseling office. Good window line and views.                                                             |
| Suite 540 | 3,518 SF | AVAILABLE NOW | Second generation clinical space with efficient layout. Good window line and views.                                          |

#### Suite 370 | 1,646 SF