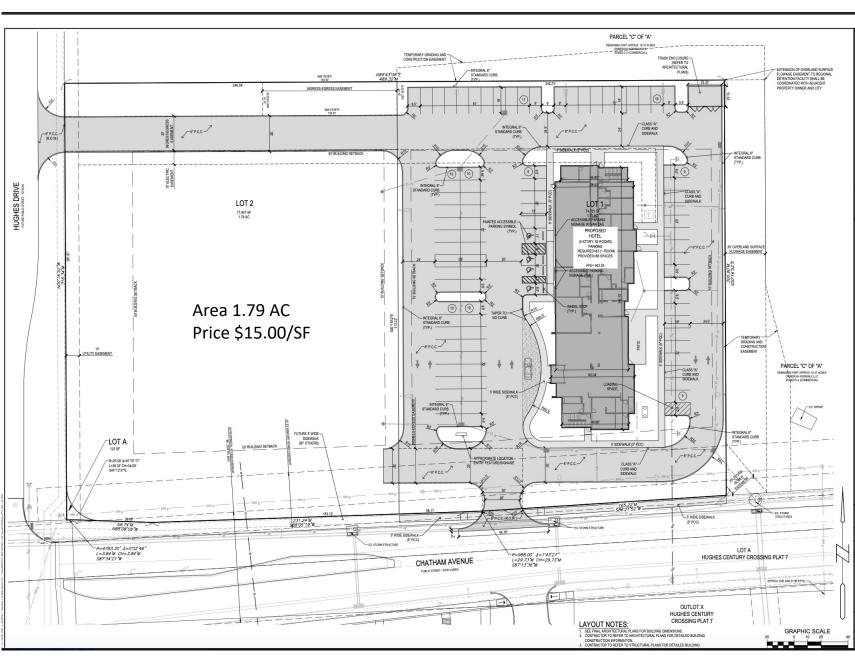

## LAND AVAILABLE FOR SALE

| DEMOGRAPHICS         | 1 Mile   | 3 Miles  | 5 Miles  |
|----------------------|----------|----------|----------|
| Population           | 6,073    | 13,632   | 46,036   |
| Households           | 2,221    | 5,062    | 18,199   |
| Avg Household Income | \$94,280 | \$84,626 | \$56,545 |

Potential retail, food & beverage or commercial uses

Traffic Count 16,800 VPD

Located in fast growing corridor

Quick access to I-35 via Hwy extension

Easy access to downtown Des Moines