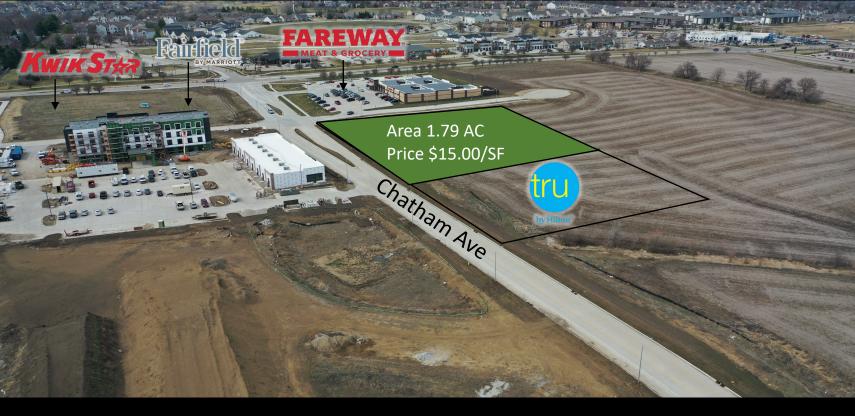

Potential retail, food & beverage or commercial uses

Traffic Count 16,800 VPD

Located in fast growing corridor

Quick access to I-35 via Hwy extension

Easy access to downtown Des Moines