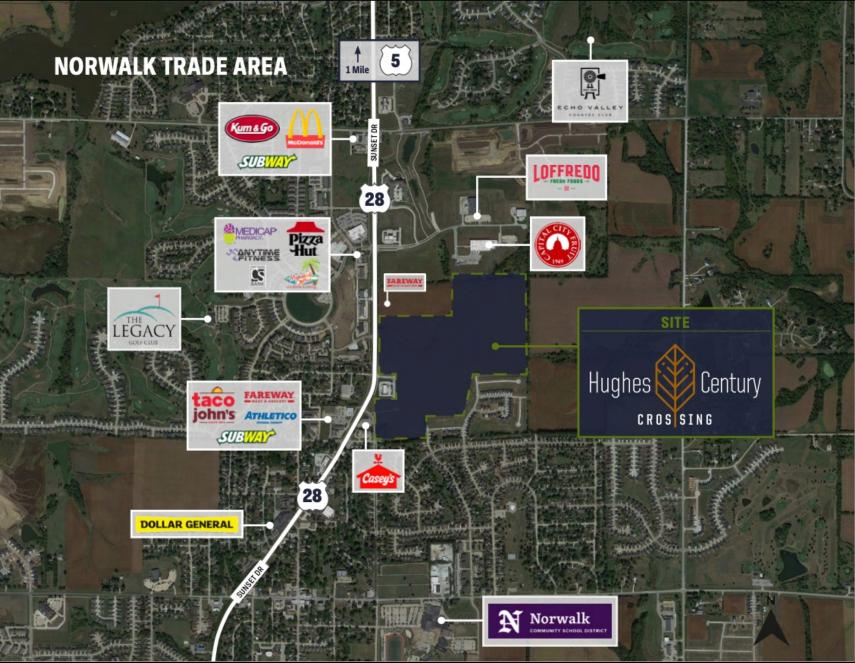

Potential retail, food & beverage or commercial uses

Traffic Count 16,800 VPD

Located in fast growing corridor

Quick access to I-35 via Hwy extension

Easy access to downtown Des Moines