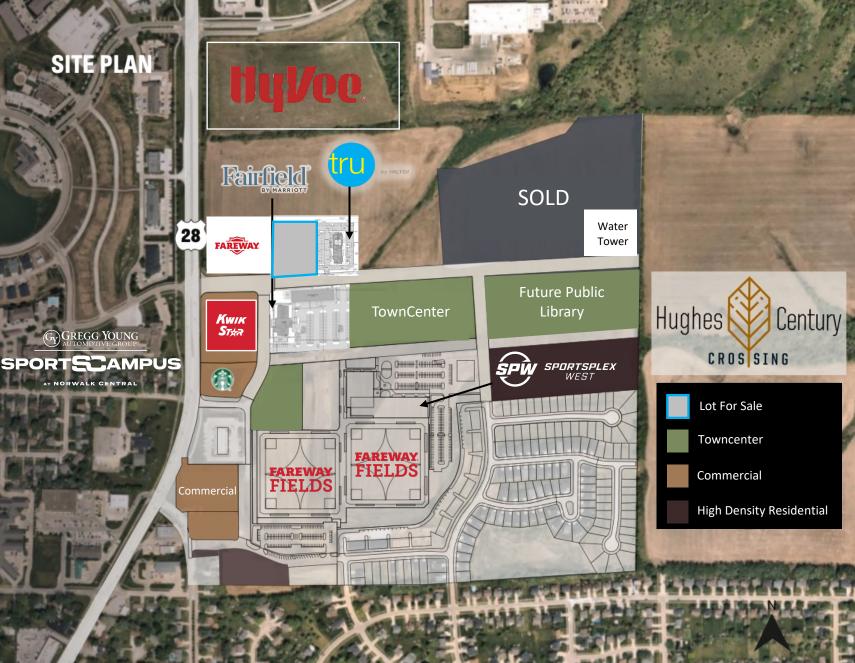

## LAND AVAILABLE FOR SALE

| DEMOGRAPHICS         | 1 Mile   | 3 Miles  | 5 Miles  |
|----------------------|----------|----------|----------|
| Population           | 6,073    | 13,632   | 46,036   |
| Households           | 2,221    | 5,062    | 18,199   |
| Avg Household Income | \$94,280 | \$84,626 | \$56,545 |

Potential retail, food & beverage or commercial uses

Traffic Count 16,800 VPD

Located in fast growing corridor

Quick access to I-35 via Hwy extension

Easy access to downtown Des Moines