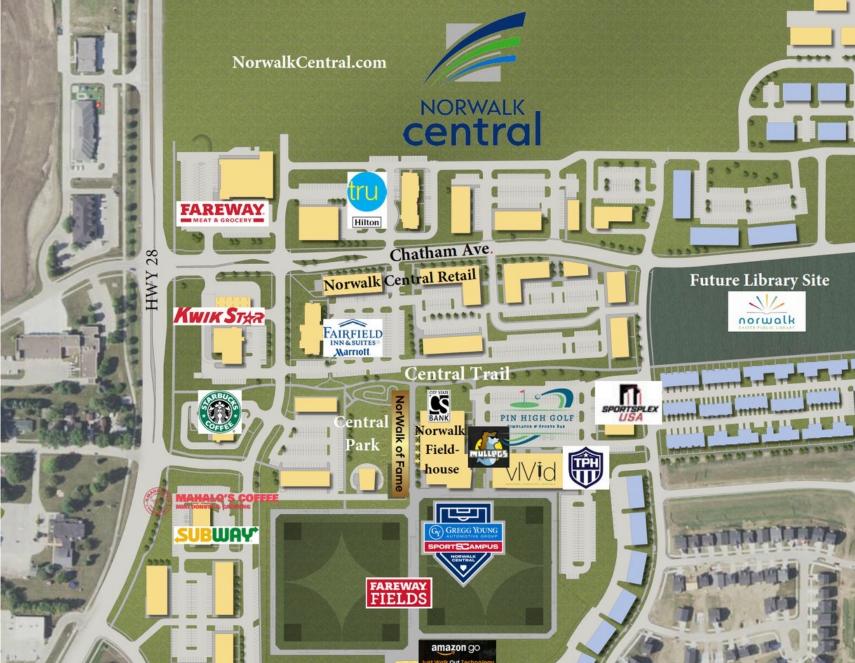

Century + NORWALK CENTRAL

Potential retail, food & beverage or commercial uses

Traffic Count 16,800 VPD

Located in fast growing corridor

Quick access to I-35 via Hwy extension

Easy access to downtown Des Moines