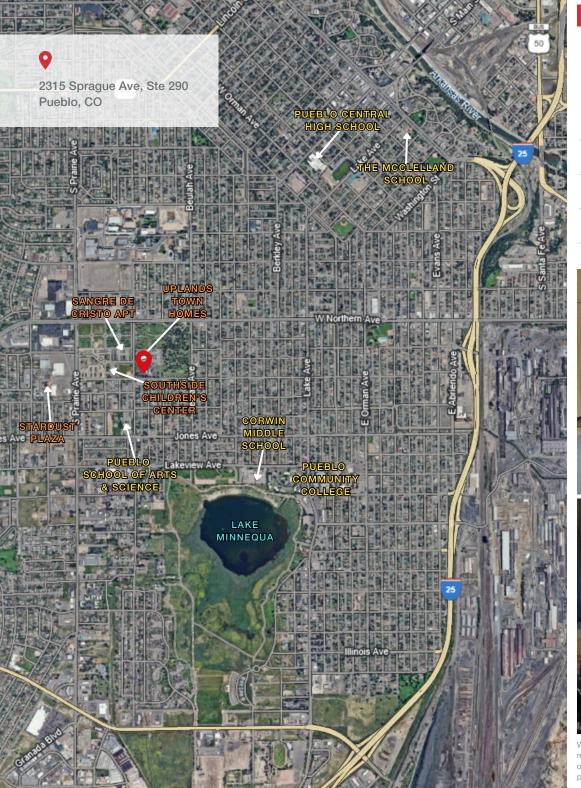

# Rare Historic Retail Space For Lease

2315 Sprague Ave, Suite 290 | Pueblo, CO

### PROPERTY HIGHLIGHTS

- · The area has seen excellent growth in population and households over the past year
- In close proximity to City of Pueblo Community College and I-25
- Available space resides in a historic building turn apartment complex with 53 residential units
- Includes multiple rooms with a variety of sizes that can be adapted for offices,
   classrooms, fellowship halls or event hosting
- · This space features a kitchenette, restroom as well as ample parking