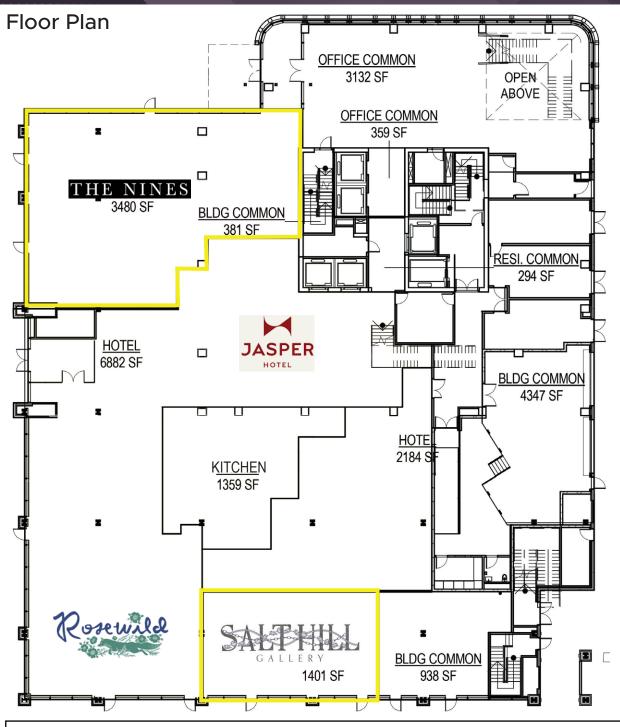

\*Opportunity Zone tax benefits may apply.

**Purchase Price:** \$1,900,000 **Unit Sizes:** 3,480 SF & 1,401 SF

**NOI:** \$125,757 **Parcel:** 01-1520-00823-003

**CAP Rate:** 6.62% **Year Built:** 2019

www.PropertyResourcesGroup.com 4609 33<sup>rd</sup> Ave S. Suite 400, Fargo, ND 58104