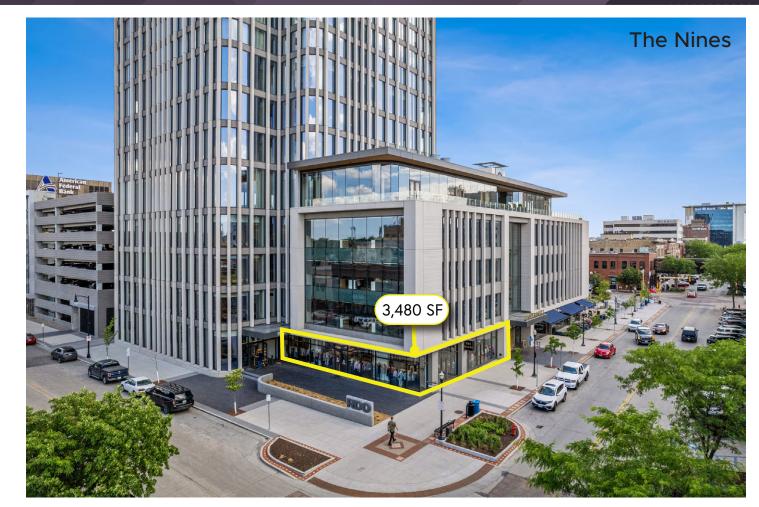

\*Opportunity Zone tax benefits may apply.

**Purchase Price:** \$1,900,000 **Unit Sizes:** 3,480 SF & 1,401 SF

**NOI:** \$125,757 **Parcel:** 01-1520-00823-003

**CAP Rate:** 6.62% **Year Built:** 2019

www.PropertyResourcesGroup.com 4609 33<sup>rd</sup> Ave S. Suite 400, Fargo, ND 58104