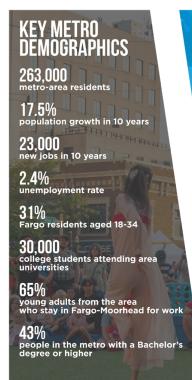

#### **MULTIFAMILY MARKET**

5.000

new residents in the metro area per year

35% annual income increase for renters in 10 years

number of renters with an income of \$75,000-\$100,000 compared to 2013

45,000

multifamily units across the metro area

2,700 market-rate units in the downtown core

new multifamily units added to the metro area per year

new multifamily units in core neighborhoods per year

\$1 BILLION
average annual value of building permits issued 2018-2022

## DOWNTOWN RESIDENTS

4,100 people living downtown

47% family households

31 average age

49% female residents

51% male residents

50% household with pets

new residents by 2032