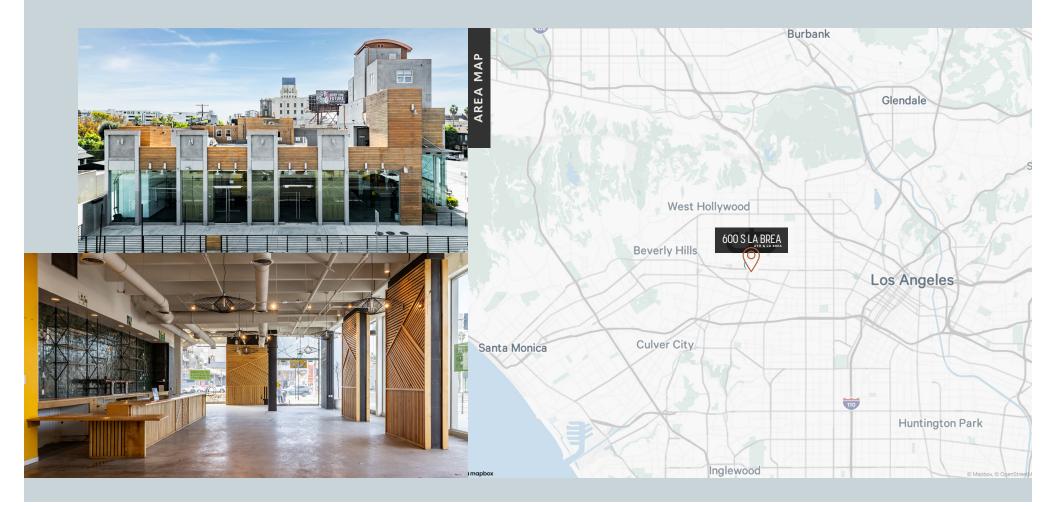

#### **IMMEDIATE NEIGHBORS**

Adjacent to West Hollywood, Larchmont, and Mid-Wilshire, this pocket features LA's best in-the-know establishments and ready for a new neighborhood favorite.