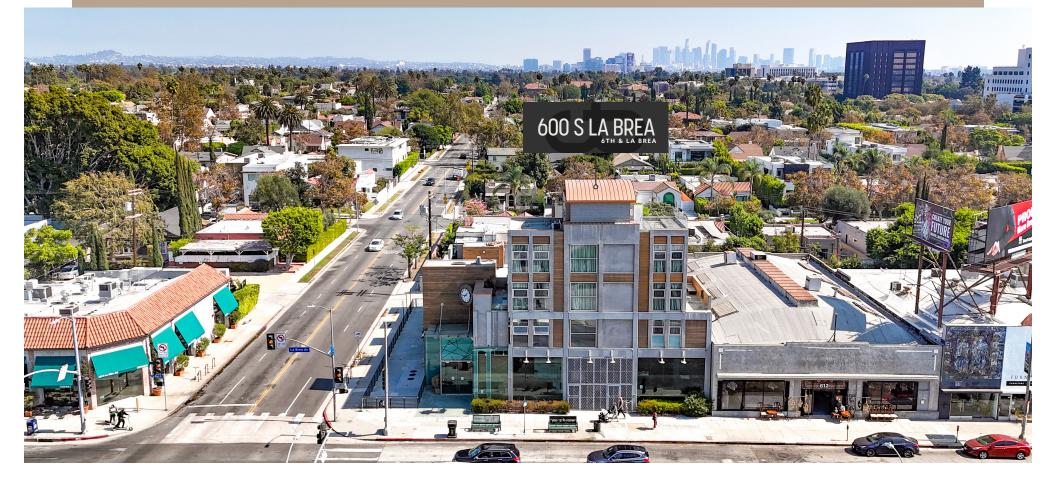

# <u>600 S LA BRE</u>

M

CUB for full liquor with a micro brewery

8,407 SF interior and JEI 1,592 SF patio

14 parking spaces

6th & La Brea is a rare, newly-built brewery in one of the most dynamic pockets of Los Angeles easy to access and top-notch infrastructure, the site is slated to become the new neighborhood favorite.

#### **IMMEDIATE NEIGHBORS**

Adjacent to West Hollywood, Larchmont, and Mid-Wilshire, this pocket features LA's best in-the-know establishments and ready for a new neighborhood favorite.