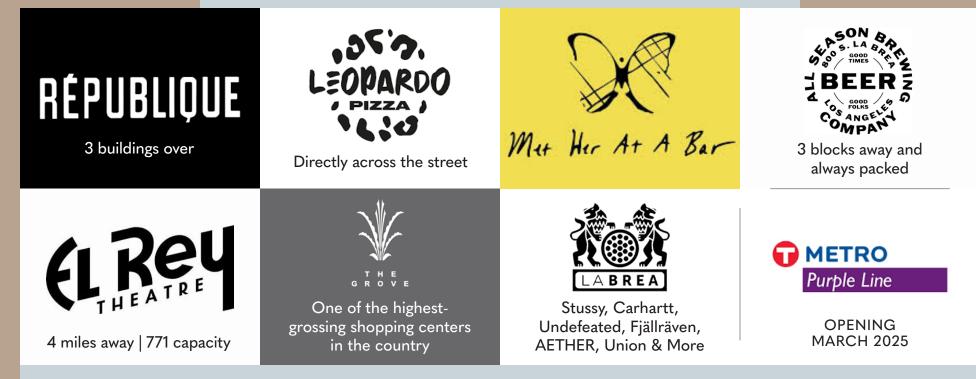

#### **IMMEDIATE NEIGHBORS**

Adjacent to West Hollywood, Larchmont, and Mid-Wilshire, this pocket features LA's best in-the-know establishments and ready for a new neighborhood favorite.