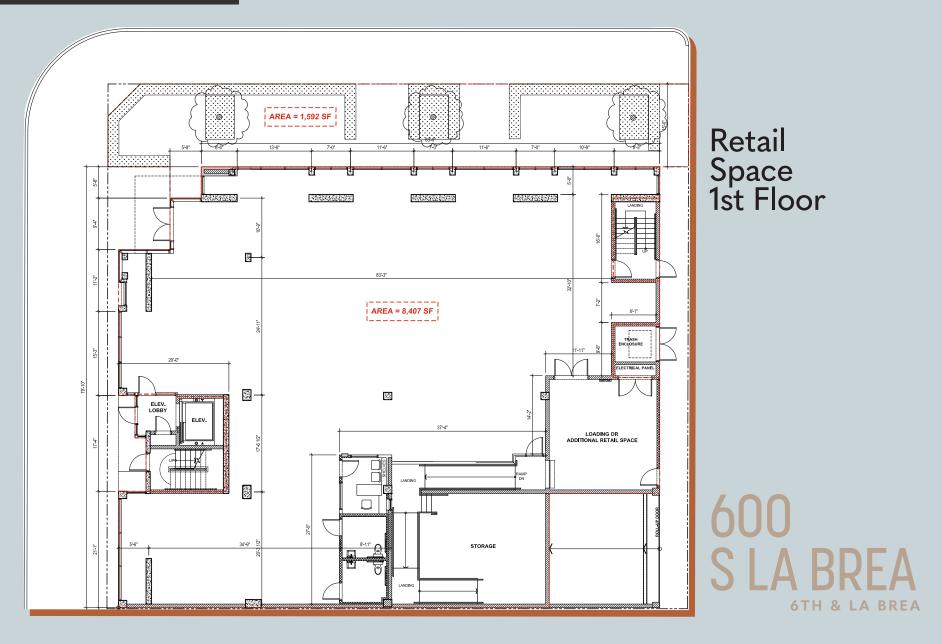

# <u>600 S LA BRE</u>

M

CUB for full liquor with a micro brewery

8,407 SF interior and JEI 1,592 SF patio

14 parking spaces

6th & La Brea is a rare, newly-built brewery in one of the most dynamic pockets of Los Angeles easy to access and top-notch infrastructure, the site is slated to become the new neighborhood favorite.

# FLOOR PLAN

SECOND GENERATION BREWERY & RESTAURANT

## FLOOR PLAN

GENERATION BREWERY RESTAURANT SECOND &