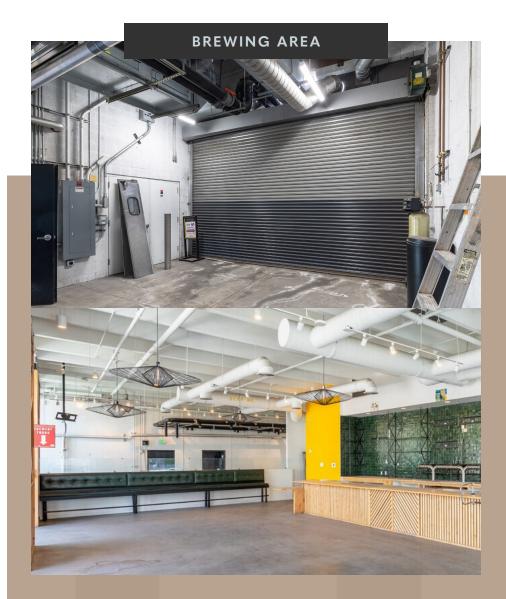

treef 8 \*

22 FT Type 1 & Type 2 Hood Plenty of HVAC, electrical, gas and water capacity Grease interceptor in place

600 S LA BREA

Ideal for private dining, tastings, and more.

Separate entrance off La Brea can be created

Oversized loading area in alley Glycol chiller spouts 7 barrel / 14 tap production per previous occupant