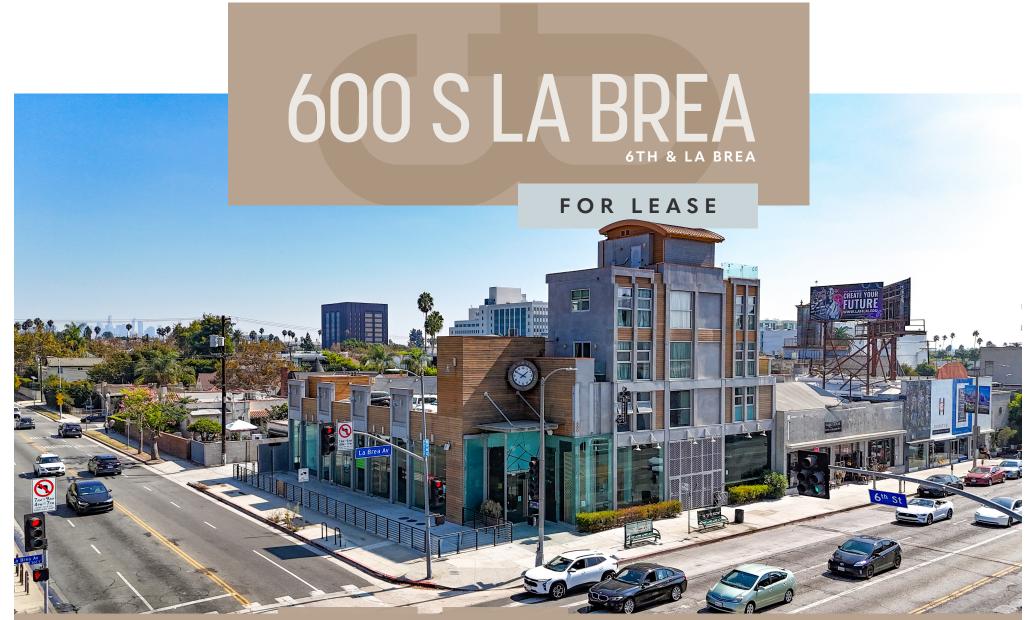

# <u>600 S LA BRE</u>

M

CUB for full liquor with a micro brewery

8,407 SF interior and JEI 1,592 SF patio

14 parking spaces

6th & La Brea is a rare, newly-built brewery in one of the most dynamic pockets of Los Angeles easy to access and top-notch infrastructure, the site is slated to become the new neighborhood favorite.