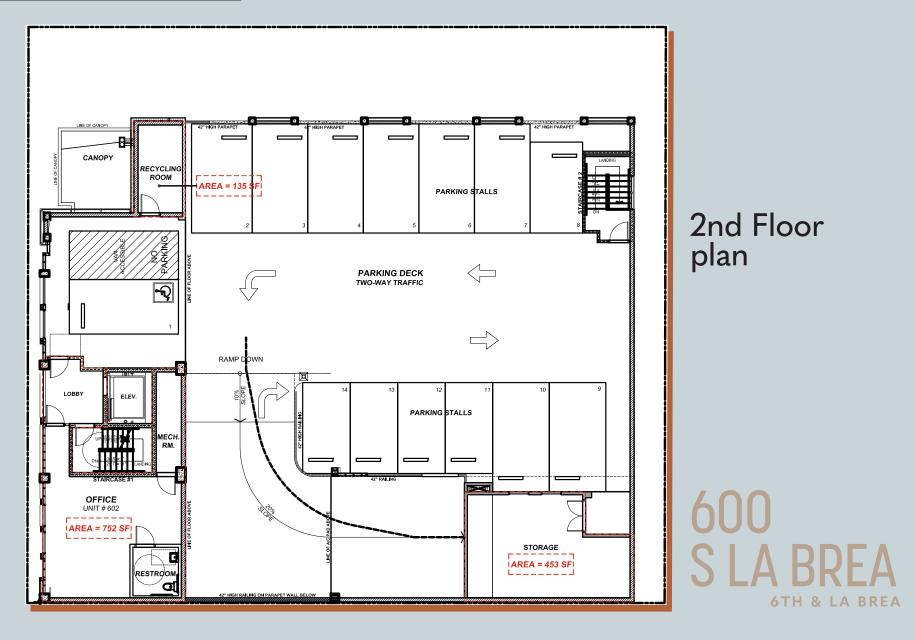

# <u>600 S LA BRE</u>

M

CUB for full liquor with a micro brewery

8,407 SF interior and JEI 1,592 SF patio

14 parking spaces

6th & La Brea is a rare, newly-built brewery in one of the most dynamic pockets of Los Angeles easy to access and top-notch infrastructure, the site is slated to become the new neighborhood favorite.

# FLOOR PLAN

SECOND GENERATION BREWERY & RESTAURANT

## FLOOR PLAN

GENERATION BREWERY RESTAURANT SECOND &