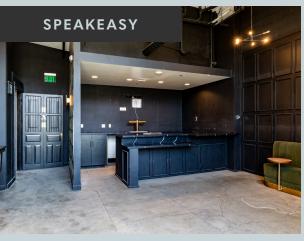

treef 8 \*

22 FT Type 1 & Type 2 Hood Plenty of HVAC, electrical, gas and water capacity Grease interceptor in place

600 S LA BREA

Ideal for private dining, tastings, and more.

Separate entrance off La Brea can be created