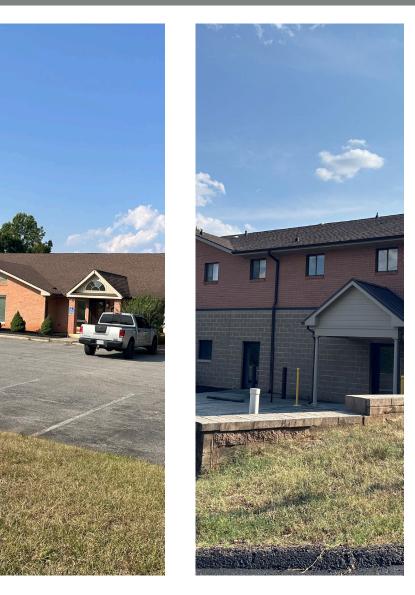

#### **PROPERTY FEATURES**

- 14,503 SF Masonry constructed/flex office space
- Currently configured as multiple suite, including dental tenant in place
- Walk in access from 2 levels
- Well suited for ancillary medical use, office or daycare
- Suites available for lease to qualified tenants on annual basis
- 60 asphalt paved parking spaces
- 3.70 Acres-325 feet frontage along Rucker Road
- Convenient to Route 122 and all areas of Smith Mountain Lake
- Public Water-8" Line
- Zoned A-V Agricultural Village
- 2023 Tax Assessment \$1,190,600
- Elementary School and Fire Department within one block
- 4.3 miles North of Hales Ford Bridge at Smith Mountain Lake
- Offered at \$895,000