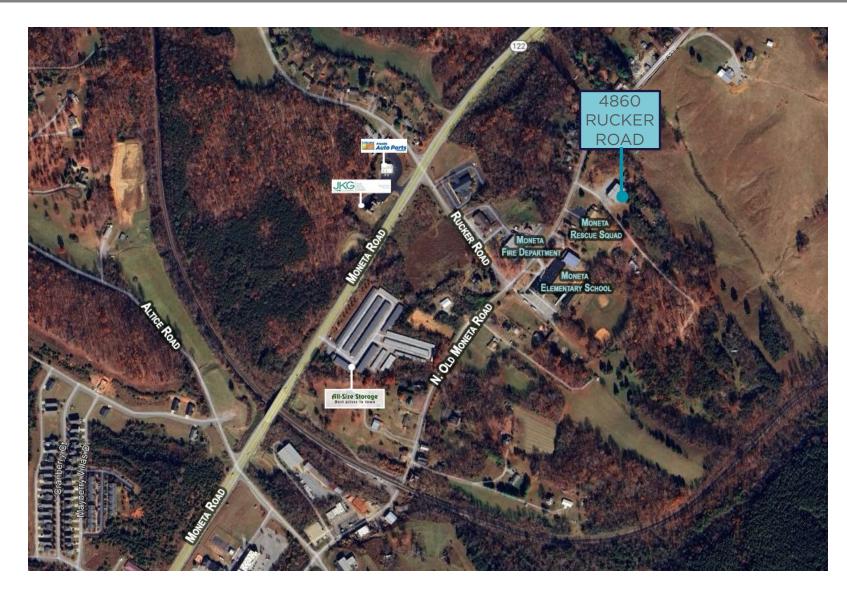

### 4860 RUKCER ROAD Moneta, Virginia

### FLEX OFFICE FOR SALE

### SITE AERIAL