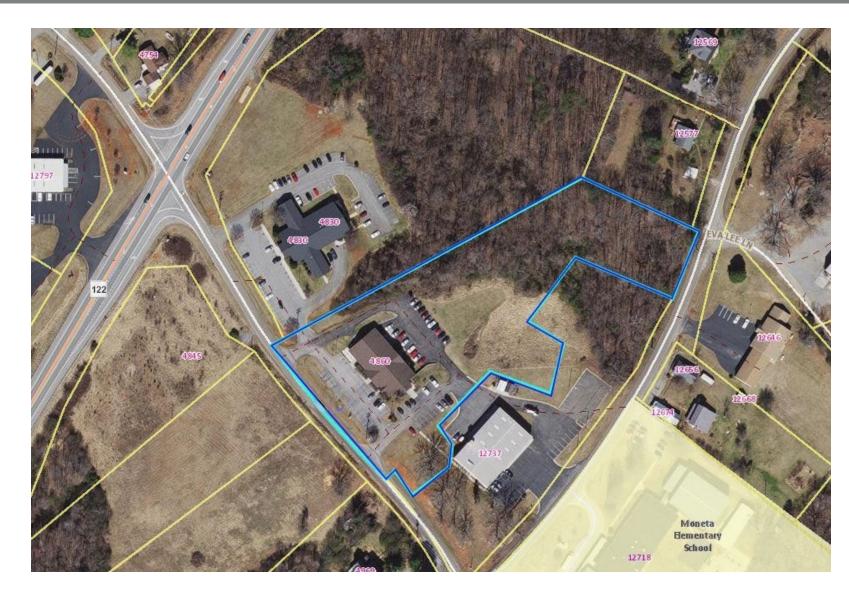

### 4860 RUKCER ROAD Moneta, Virginia

### FLEX OFFICE FOR SALE

### SITE AERIAL