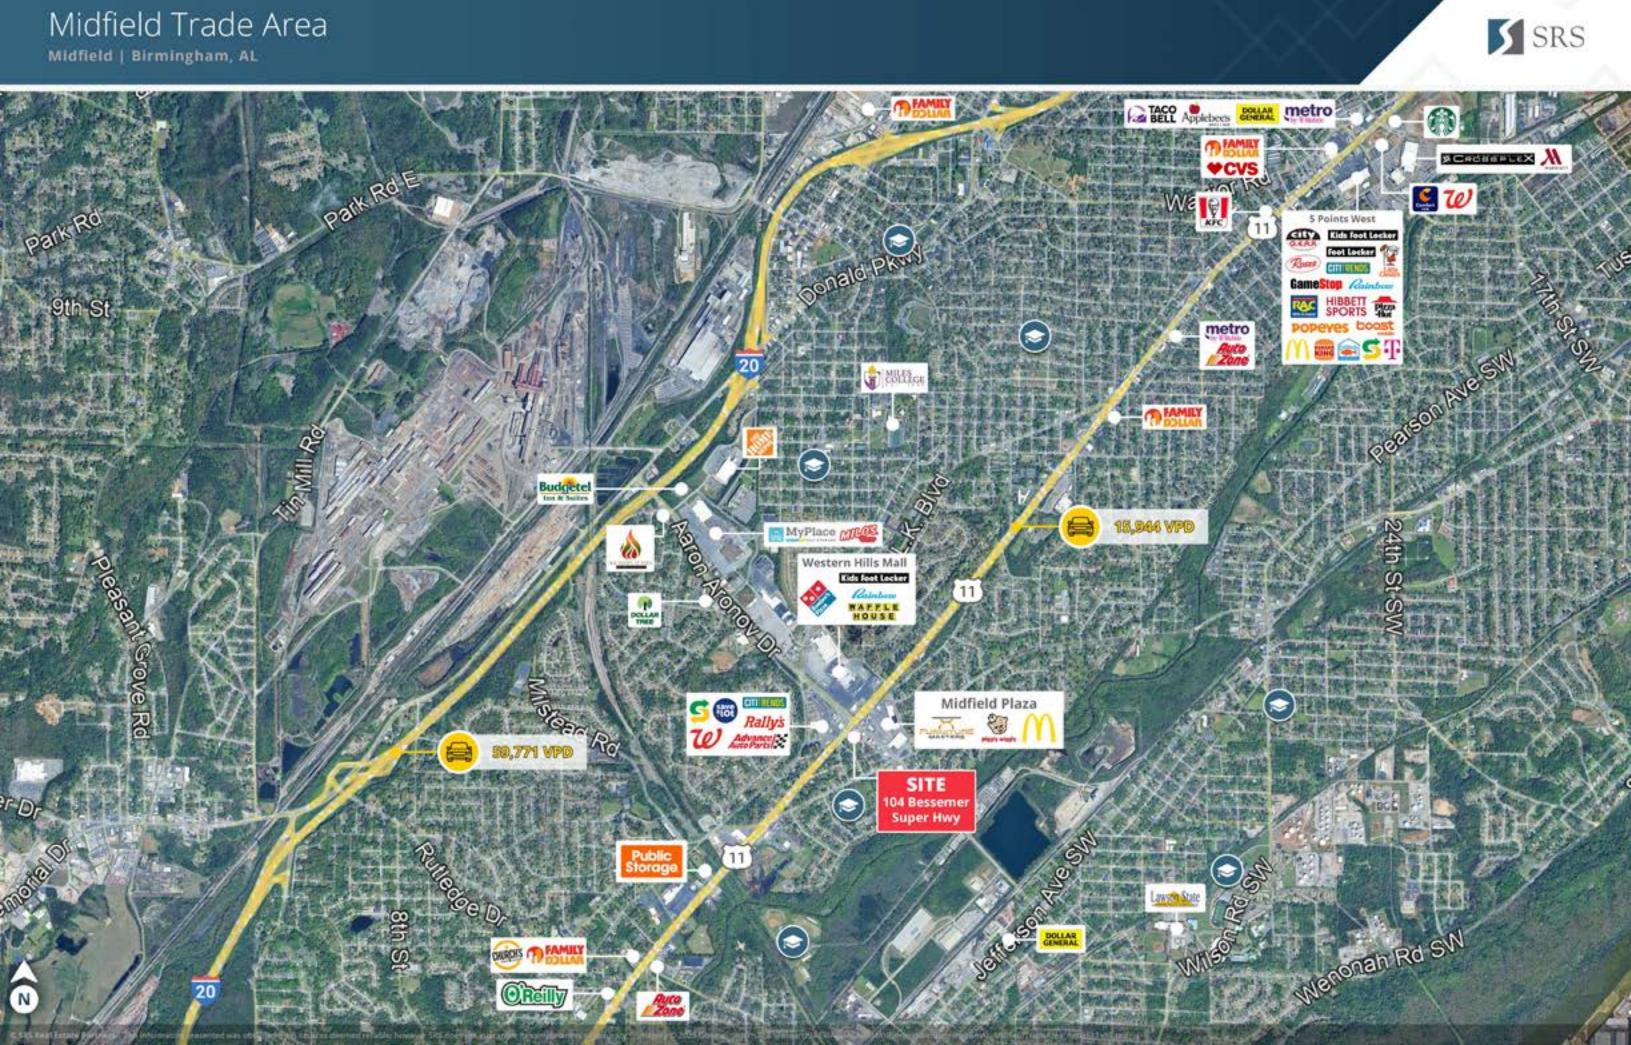

# NEARBY RETAIL

## **TRAFFIC COUNTS**

| Bessemer Super Hwy, SW of Site | 14,994 VPD |
|--------------------------------|------------|
| Bessemer Super Hwy, NE of Site | 14,274 VPD |
| Aaron Aronov Drive, N of Site  | 16,733 VPD |
| I-20/59, N of Site             | 69,231 VPD |
| Year: 2023   Source: ALDOT     |            |

# **ABOUT THE PROPERTY**

- Freestanding former QSR with drive-thru located at the intersection of Aaron Aronov Drive and Bessemer Super Highway in Midfield, AL
- Easily accessible from I-20/59 via Exit 118 with high traffic counts
- Nearby multiple elementary and milddle schools plus Miles College (±1,500 student enrollment)