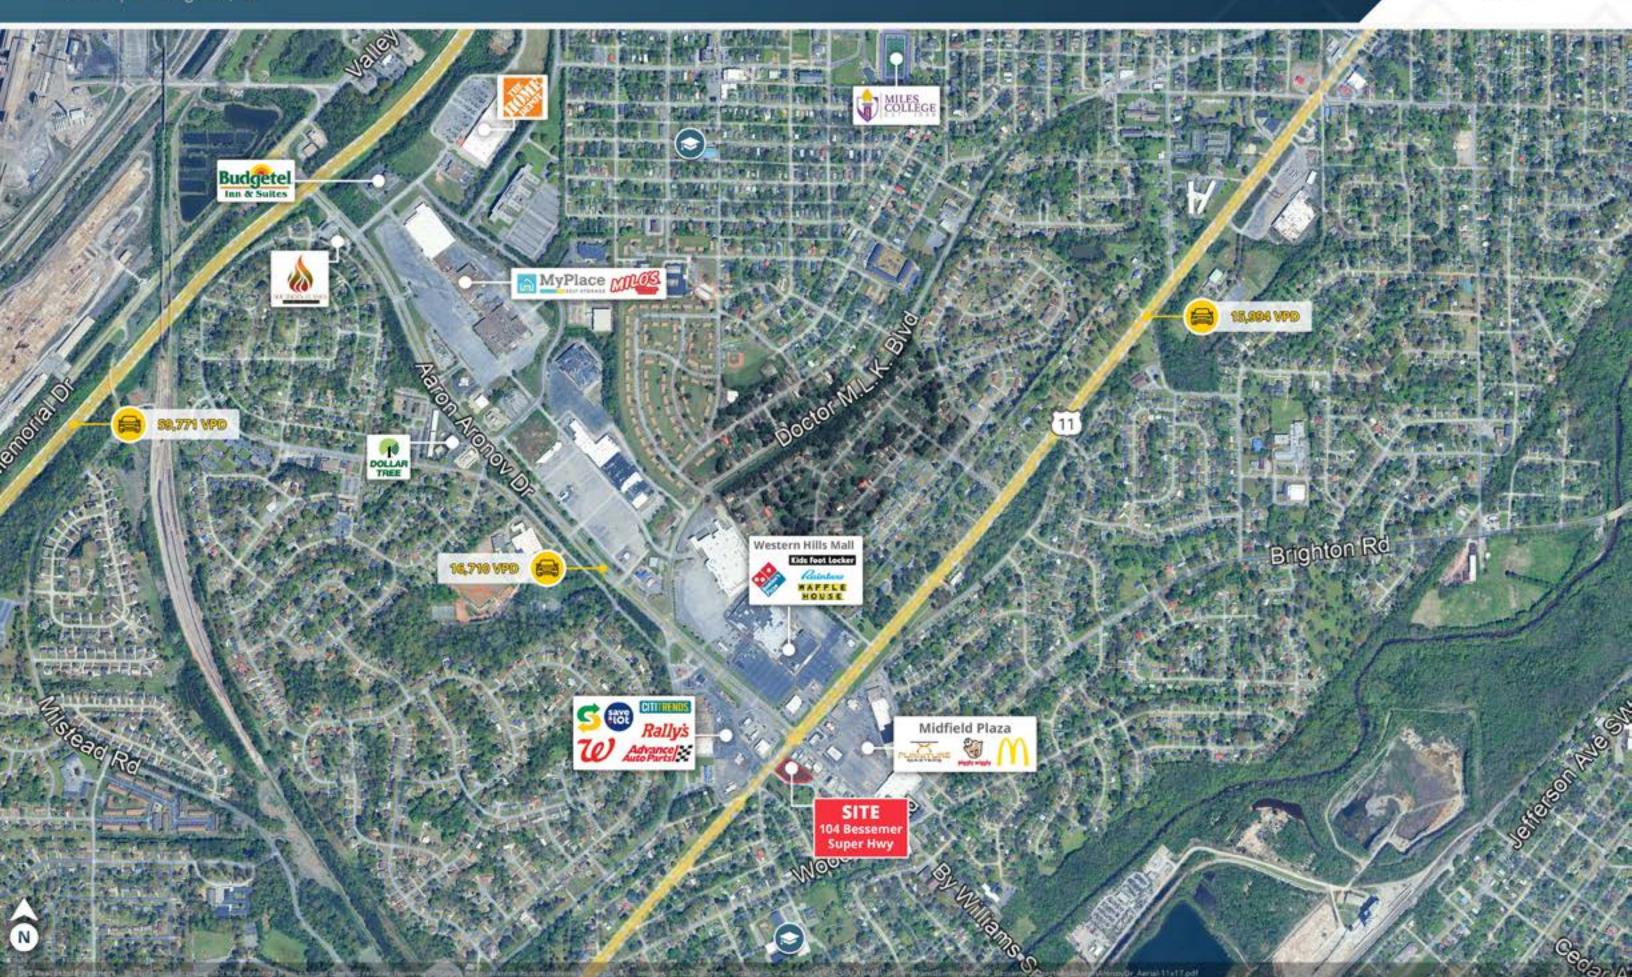

# NEARBY RETAIL

## **TRAFFIC COUNTS**

| Bessemer Super Hwy, SW of Site | 14,994 VPD |
|--------------------------------|------------|
| Bessemer Super Hwy, NE of Site | 14,274 VPD |
| Aaron Aronov Drive, N of Site  | 16,733 VPD |
| I-20/59, N of Site             | 69,231 VPD |
| Year: 2023   Source: ALDOT     |            |

# **ABOUT THE PROPERTY**

- Freestanding former QSR with drive-thru located at the intersection of Aaron Aronov Drive and Bessemer Super Highway in Midfield, AL
- Easily accessible from I-20/59 via Exit 118 with high traffic counts
- Nearby multiple elementary and milddle schools plus Miles College (±1,500 student enrollment)