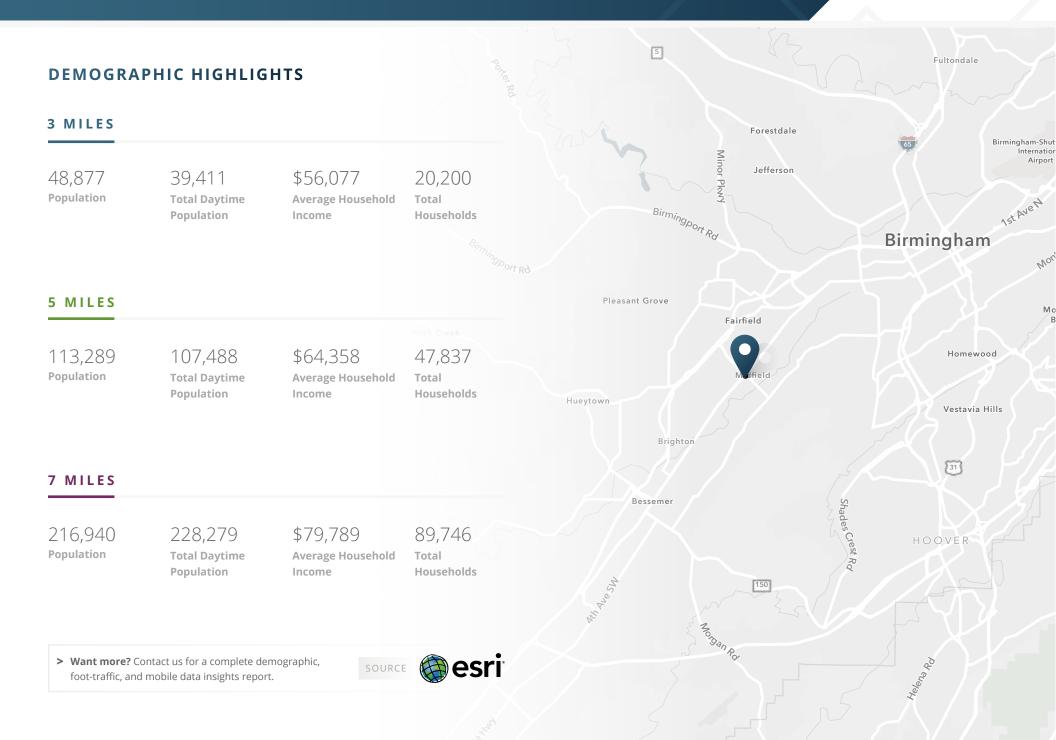

## DEMOGRAPHICS

|                           | 3 Miles  | 5 Miles  | 7 Miles  |
|---------------------------|----------|----------|----------|
| Population                | 48,877   | 113,289  | 216,940  |
| Average HH Income         | \$56,077 | \$64,358 | \$79,789 |
| Total Daytime Population  | 39,411   | 107,488  | 228,279  |
| Year: 2024   Source: Esri |          |          |          |