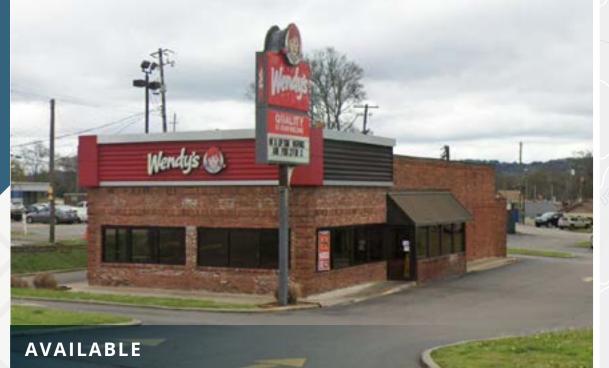

AVAILABLE

Freestanding QSR with Drive-Thru

104 Bessemer Super Highway | Midfield, AL 35228

Wendy's (@)

# Freestanding QSR with Drive-Thru

104 Bessemer Super Highway | Midfield, AL 35228

2,716 SF Building Size

0.48 AC Parcel Size

# **ABOUT THE PROPERTY**

- Freestanding former QSR with drive-thru located at the intersection of Aaron Aronov Drive and Bessemer Super Highway in Midfield, AL
- Easily accessible from I-20/59 via Exit 118 with high traffic counts
- Nearby multiple elementary and milddle schools plus Miles College (±1,500 student enrollment)