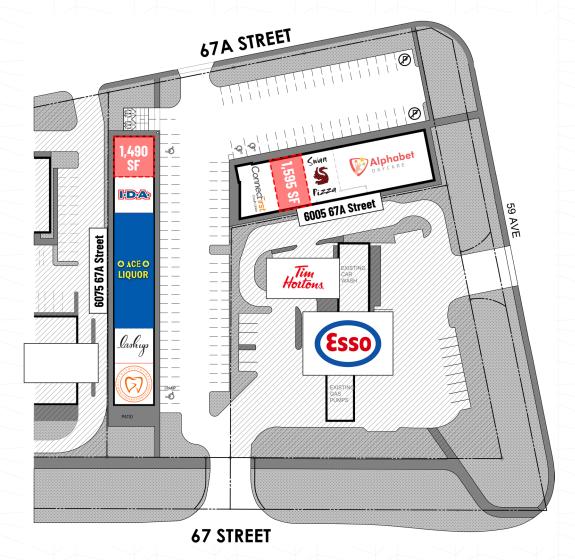

**UNIT SIZES** 

1,490 SF - 1,595 SF

## PROPERTY DETAILS

Two class "A" retail CRU buildings available for immediate fixturing in the Plaza 67 Shopping Centre. Up to 1,595 SF remaining with option for an in-line or end cap unit. High traffic location, situated on 67th street and within minutes from Taylor Drive, both major arterial roads. \*Units are separately metered for power, gas and water. Businesses in the surrounding area include: Tim Horton's, Esso, Canada Post, BMO, Wok Box and Humpty's.

| BUILDING 'A' - 6075 67A STREET |           |                  |                   |               |            |  |  |  |
|--------------------------------|-----------|------------------|-------------------|---------------|------------|--|--|--|
| Unit Number                    | Size (SF) | Lease Rate (PSF) | CAM & Taxes (PSF) | Monthly Rent  | Possession |  |  |  |
| 110                            | 1,490     | \$25.00          | \$9.00            | \$4,222 + GST | Immediate  |  |  |  |
| 120                            | 1,490     | LEASED           | -                 | -             | -          |  |  |  |
| 130                            | 1,490     | LEASED           | -                 | -             | -          |  |  |  |
| 140                            | 1,278     | LEASED           | -                 | -             | -          |  |  |  |
| 150                            | 1,490     | LEASED           | -                 | -             | -          |  |  |  |
| 160                            | 1,200     | LEASED           | -                 | -             | -          |  |  |  |
| 170                            | 1,790     | LEASED           | -                 | -             | -          |  |  |  |

| BUILDING 'B' - 6005 67A STREET |           |                  |                   |               |            |  |  |  |
|--------------------------------|-----------|------------------|-------------------|---------------|------------|--|--|--|
| Unit Number                    | Size (SF) | Lease Rate (PSF) | CAM & Taxes (PSF) | Monthly Rent  | Possession |  |  |  |
| 110                            | 1,927     | LEASED           | -                 | -             | -          |  |  |  |
| 120                            | 1,595     | \$22.00          | \$9.00            | \$4,120 + GST | Immediate  |  |  |  |
| 130                            | 1,382     | LEASED           | -                 | -             | -          |  |  |  |
| 140                            | 1,595     | LEASED           | -                 | -             | -          |  |  |  |
| 150                            | 1,595     | LEASED           | -                 | -             | -          |  |  |  |
| 160                            | 1,595     | LEASED           | -                 | -             | -          |  |  |  |