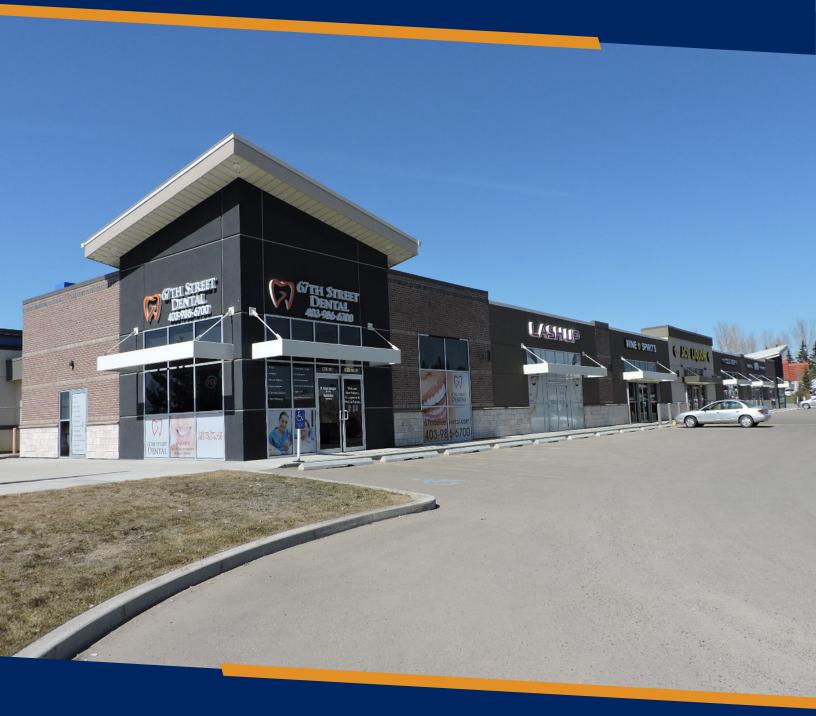

## PROPERTY DETAILS

Two class "A" retail CRU buildings available for immediate fixturing in the Plaza 67 Shopping Centre. Up to 1,595 SF remaining with option for an in-line or end cap unit. High traffic location, situated on 67th street and within minutes from Taylor Drive, both major arterial roads. \*Units are separately metered for power, gas and water. Businesses in the surrounding area include: Tim Horton's, Esso, Canada Post, BMO, Wok Box and Humpty's.