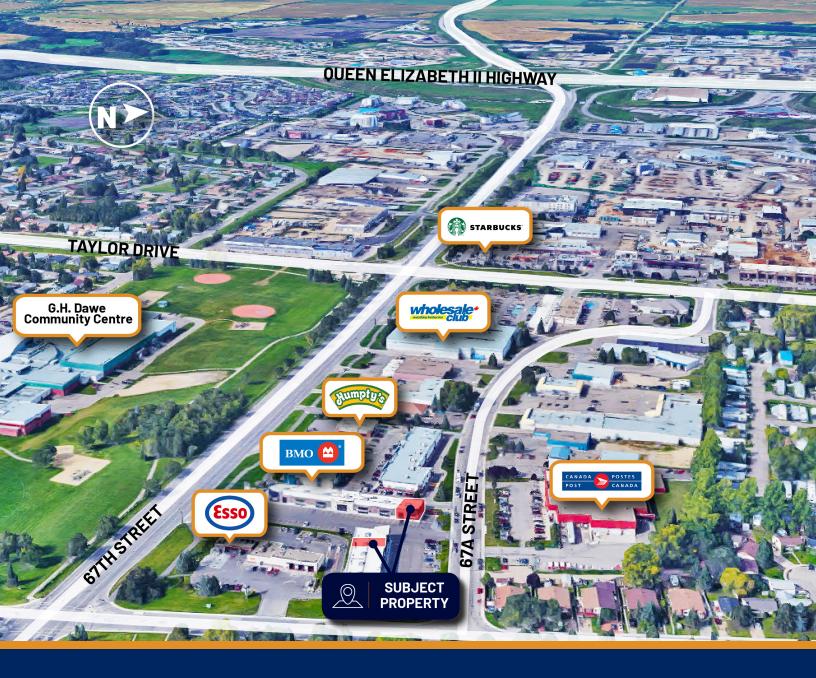

## PROPERTY DETAILS

Two class "A" retail CRU buildings available for immediate fixturing in the Plaza 67 Shopping Centre. Up to 1,595 SF remaining with option for an in-line or end cap unit. High traffic location, situated on 67th street and within minutes from Taylor Drive, both major arterial roads. \*Units are separately metered for power, gas and water. Businesses in the surrounding area include: Tim Horton's, Esso, Canada Post, BMO, Wok Box and Humpty's.