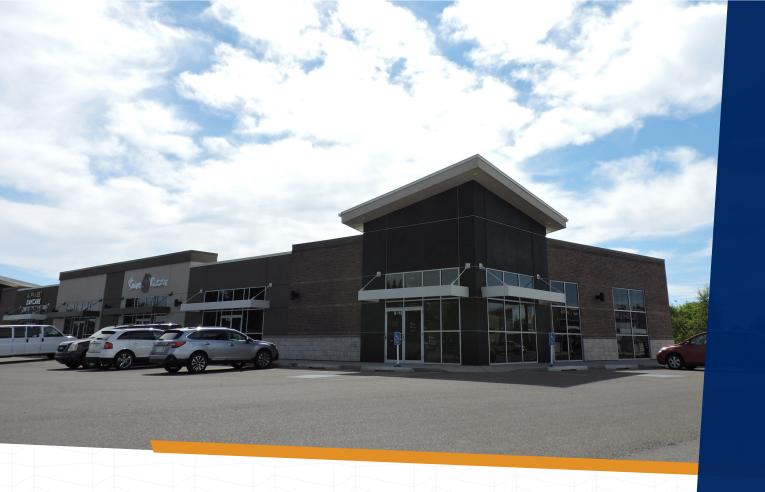

## PROPERTY DETAILS

Two class "A" retail CRU buildings available for immediate fixturing in the Plaza 67 Shopping Centre. Up to 1,595 SF remaining with option for an in-line or end cap unit. High traffic location, situated on 67th street and within minutes from Taylor Drive, both major arterial roads. \*Units are separately metered for power, gas and water. Businesses in the surrounding area include: Tim Horton's, Esso, Canada Post, BMO, Wok Box and Humpty's.