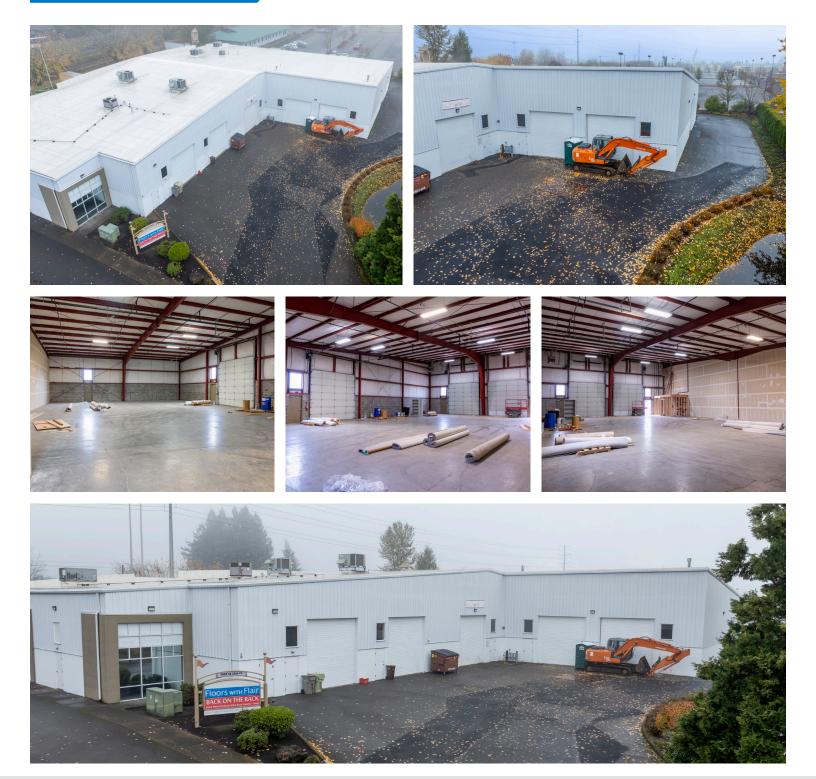

000/month + NNN
- Zoned: I-P (City of Hillsboro)

### **FEATURES**

- 3 grade level electric doors (14' x 14')
- Newly constructed bathrooms (to be completed Dec '24)
- 25' clear height at front of the space sloping to 18' clear at rear
- Fully insulated
- Sprinklered



11.25.2024

For more information or a property tour, please contact:

**MATT LYMAN** 503.225.8454 MattL@norris-stevens.com



Information contained herein has been obtained from others and considered to be reliable; however, a prospective purchaser or lessee is expected to verify all information to their own satisfaction. 900 SW 5th Avenue • 17th Floor • Portland, OR 97204 503.223.3171 · norris-stevens.com

Norris & Stevens

INVESTMENT REAL ESTATE SERVICES

# 2820 SE 58TH CT

Hillsboro, OR 97123

## FOR LEASE

### PHOTOS



For more information or a property tour, please contact:

#### **MATT LYMAN**

503.225.8454 MattL@norris-stevens.com



Information contained herein has been obtained from others and considered to be reliable; however, a prospective purchaser or lessee is expected to verify all information to their own satisfaction.

## Norris & Stevens

INVESTMENT REAL ESTATE SERVICES

900 SW 5th Avenue • 17th Floor • Portland, OR 97204 503.223.3171 • norris-stevens.com