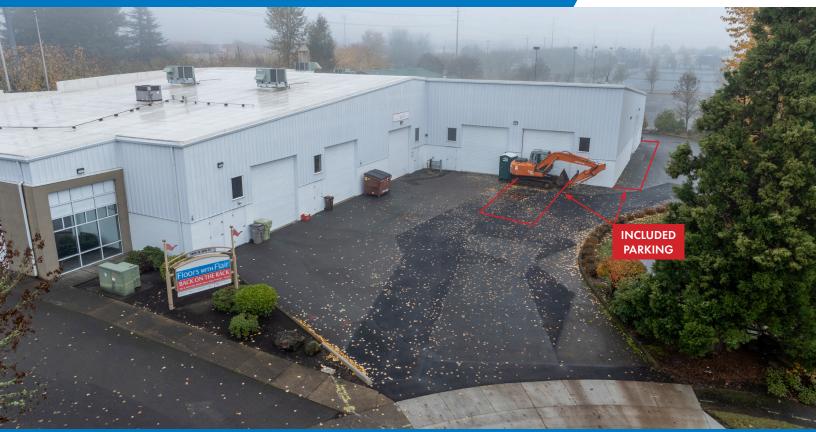

### **INDUSTRIAL WAREHOUSE SPACE FOR LEASE**

### DETAILS

• Space size:

± 4,950 SF

• Rate:

Space measures 90' deep, 55' wide

- \$5,000/month + NNN
- Zoned: I-P (City of Hillsboro)

### **FEATURES**

- 3 grade level electric doors (14' x 14')
- Newly constructed bathrooms (to be completed Dec '24)
- 25' clear height at front of the space sloping to 18' clear at rear
- Fully insulated
- Sprinklered