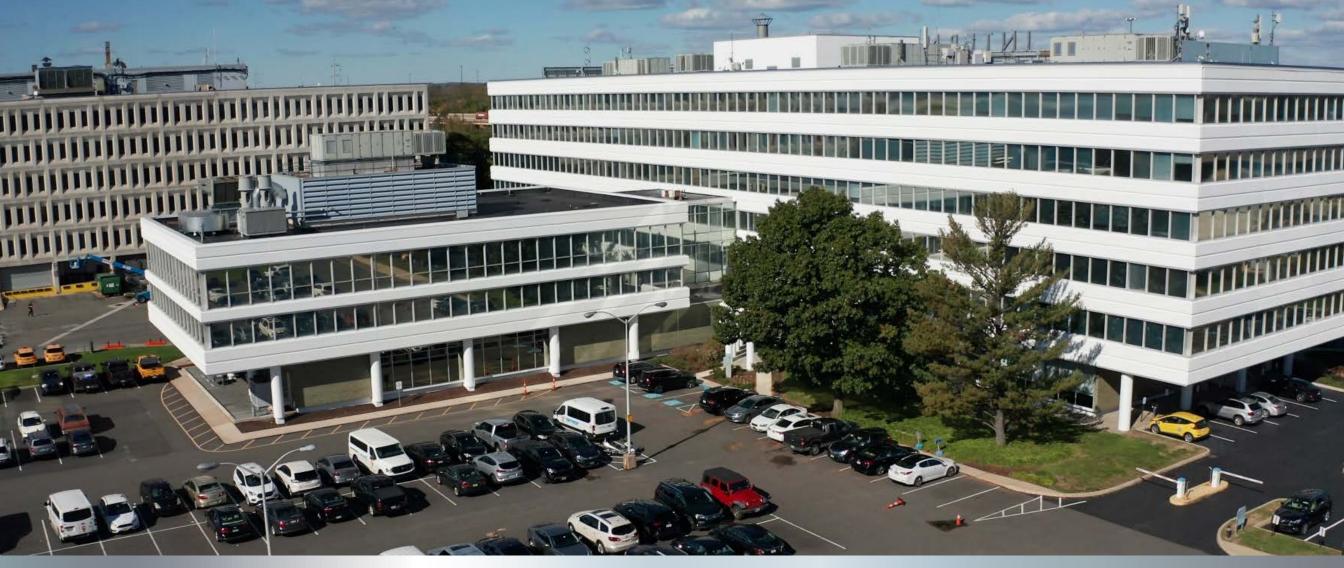

#### INTERNATIONAL PLAZA DRIVE, PHILADELPHIA, PA

International Plaza is perfectly situated for traveling by air and road, with runway views of the Philadelphia International Airport and downtown just a short drive away. While directly adjacent to the I-95 Corridor, inside the office is a modern environment with a quiet and focused atmosphere. A full service, recently renovated café in on-site as well as local restaurants just down the road.

### LOCATION

Directly connected to the Philadelphia
International Airport terminals

 Directly adjacent to the I-95 corridor served by various public transportation routes including SEPTA bus service and SEPTA regional rail service • With excellent access to King of Prussia, Wilmington, Cherry Hill and Trenton are call a short commute away