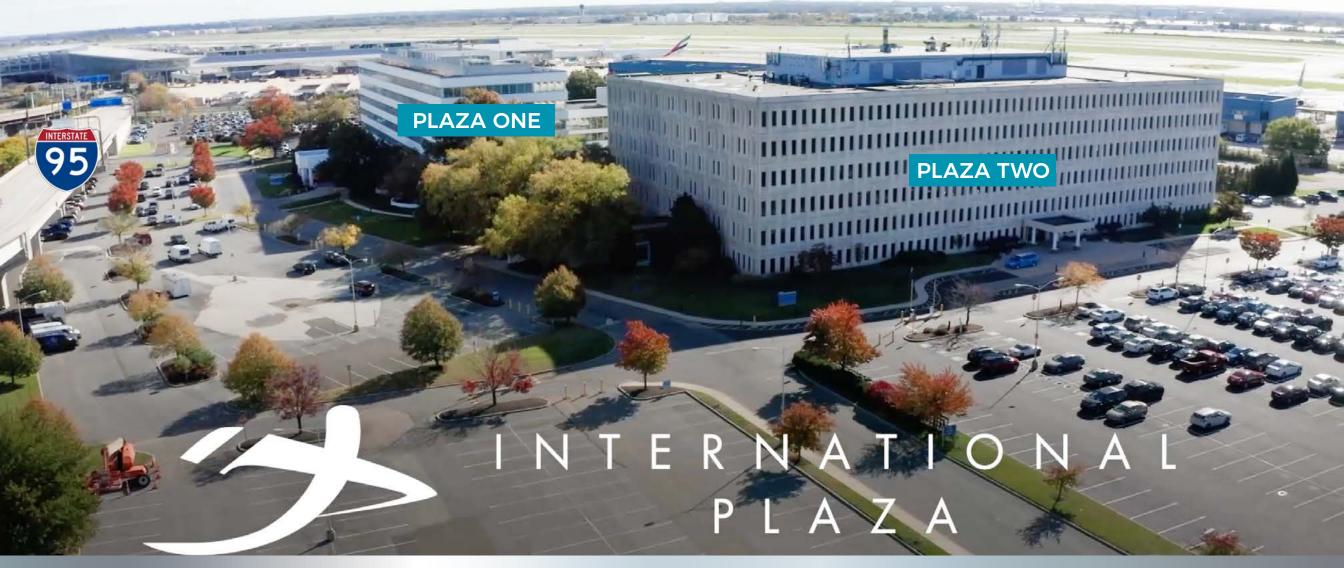

# **PHILADELPHIA CONVENIENCE WITHOUT THE COST**

INTERNATIONAL PLAZA DRIVE, PHILADELPHIA, PA

1,000-107,377 RSF Contiguous Newly Renovated Office Space for Lease

#### INTERNATIONAL PLAZA DRIVE, PHILADELPHIA, PA

International Plaza is perfectly situated for traveling by air and road, with runway views of the Philadelphia International Airport and downtown just a short drive away. While directly adjacent to the I-95 Corridor, inside the office is a modern environment with a quiet and focused atmosphere. A full service, recently renovated café in on-site as well as local restaurants just down the road.

# **PLAZA ONE & PLAZA TWO**