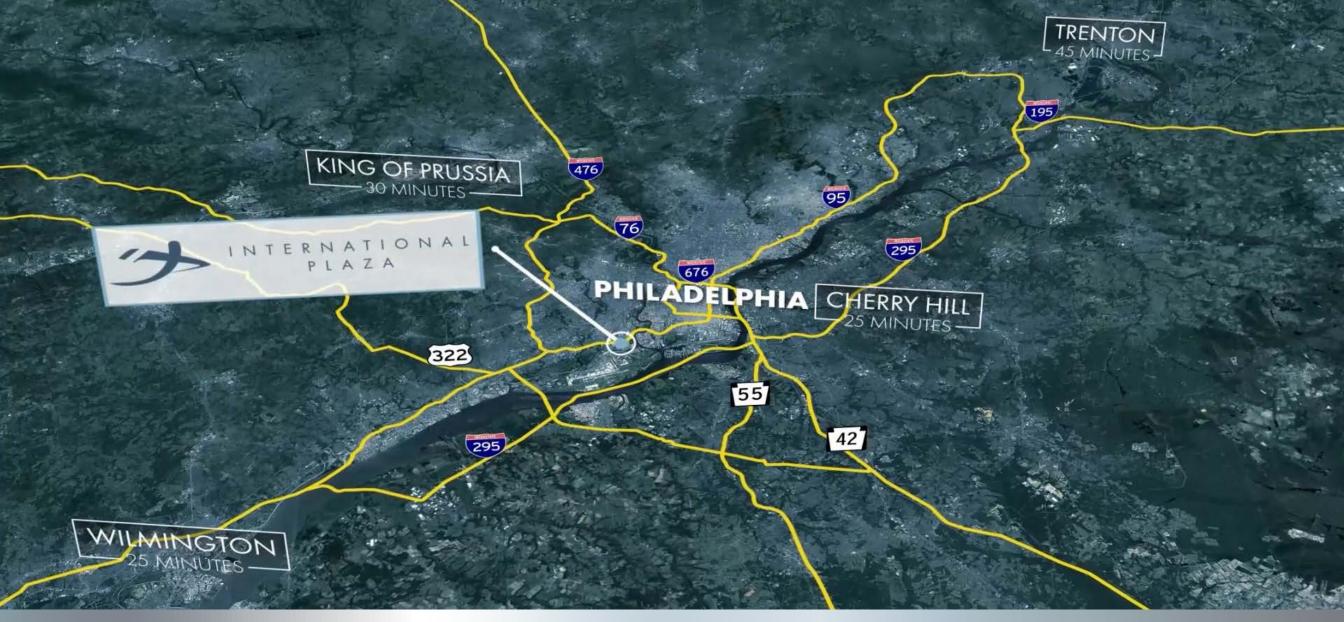

### LOCATION

Directly connected to the Philadelphia
International Airport terminals

 Directly adjacent to the I-95 corridor served by various public transportation routes including SEPTA bus service and SEPTA regional rail service • With excellent access to King of Prussia, Wilmington, Cherry Hill and Trenton are call a short commute away

### LOCATION

International Plaza is perfectly situated for traveling by air and road, with a collection of restaurants and hotels just down the street and Center City Philadelphia just a short drive away. Click on each button to view floorplans