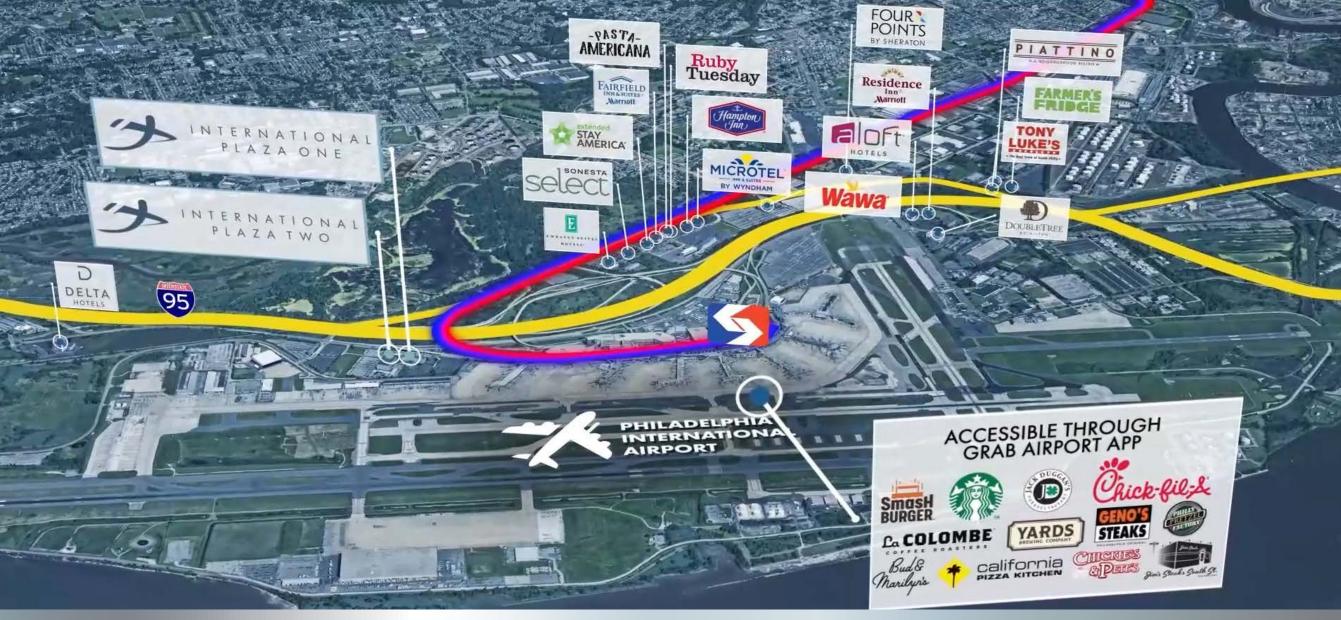

#### INTERNATIONAL PLAZA DRIVE, PHILADELPHIA, PA

International Plaza is perfectly situated for traveling by air and road, with runway views of the Philadelphia International Airport and downtown just a short drive away. While directly adjacent to the I-95 Corridor, inside the office is a modern environment with a quiet and focused atmosphere. A full service, recently renovated café in on-site as well as local restaurants just down the road.

#### **ON-SITE AMENITIES**

- Professionally managed with 24/7 on-site team
- Full service cafeteria seating 400
- Free 24/7 airport shuttle
- 1,900 surface parking spaces

- Shared conference facility with framed glass walls
- Duel feed power
- Barbershop
- Signage available

### LOCATION

Directly connected to the Philadelphia
International Airport terminals

 Directly adjacent to the I-95 corridor served by various public transportation routes including SEPTA bus service and SEPTA regional rail service • With excellent access to King of Prussia, Wilmington, Cherry Hill and Trenton are call a short commute away