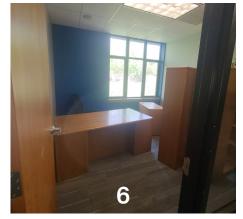

1061 Peruque Crossing Court is currently available for lease.

1061A has 2,185 SF of individual suites availble . 1061 B has 2,700 SF available.

This property has 17 parking spots.

Quick access to Highway 70 and SSM St. Joseph Lake St. Louis Hospital.

This space would suit a wide variety of needs for office space including insurance, tech, call centers, finance, attorneys, real estate, etc.

Year built: 2004 Building Size: 4,985 SF LEASE RATE 1061A \$700-\$800/MONTH 1061B \$22.80/SF MODIFIED GROSS