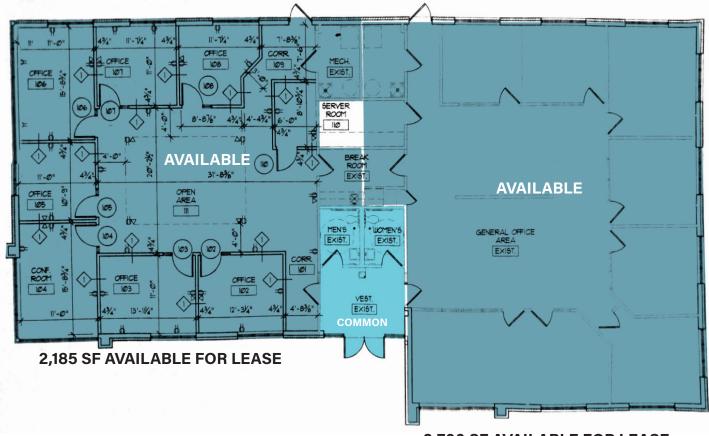

1061 Peruque Crossing Court is currently available for lease.

1061A has 2,185 SF of individual suites availble . 1061 B has 2,700 SF available.

This property has 17 parking spots.

Quick access to Highway 70 and SSM St. Joseph Lake St. Louis Hospital.

## **FLOOR PLAN**

2,700 SF AVAILABLE FOR LEASE

**CONTACT:** Patricia McKelvey - 636.448.1294 pmckelvey@mckelveyproperties.com

Kim Richter - 314.333.9844 krichter@mckelveyproperties.com