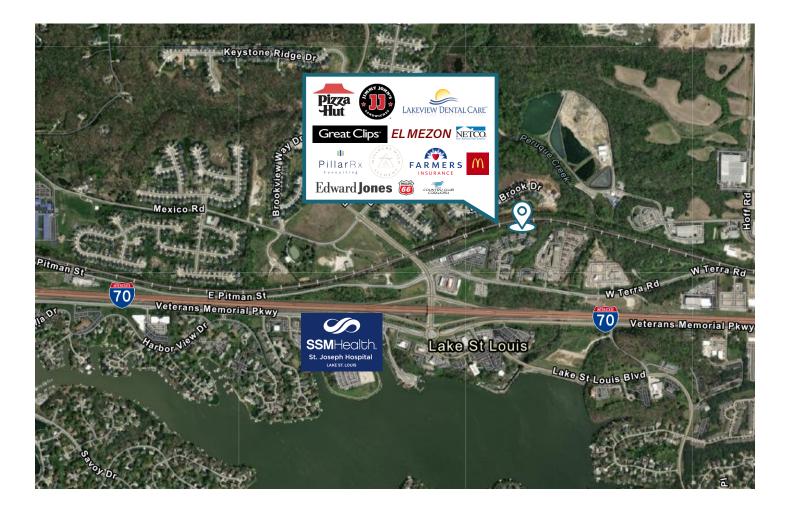

Kim Richter - 314.333.9844 krichter@mckelveyproperties.com

| PROPERTY DETAILS                                                                    | WOULD BE PERFECT FOR                                                                                                                                      | TRAFFIC COUNT                                                        | NEARBY BUSINESSES                                                                                                                   |
|-------------------------------------------------------------------------------------|-----------------------------------------------------------------------------------------------------------------------------------------------------------|----------------------------------------------------------------------|-------------------------------------------------------------------------------------------------------------------------------------|
| Located in the popular<br>O'Fallon area.<br>Nearby Highway 70.<br>17 parking spots. | This space would suit a wide<br>variety of needs for office space<br>including insurance, tech, call<br>centers, finance, attorneys, real<br>estate, etc. | 75,424 VPD<br>within one mile<br>up to 76,790 VPD<br>within 3 miles. | Netco - neighboring business<br>Pizza Hut<br>Great Clips<br>Jimmy Johns<br>Lakeview Dental Care<br>El Mezon<br>Pillar RX Consulting |