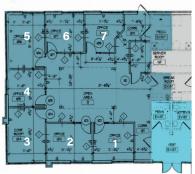

1061 Peruque Crossing Court is currently available for lease.

1061A has 2,185 SF of individual suites availble . 1061 B has 2,700 SF available.

This property has 17 parking spots.

Quick access to Highway 70 and SSM St. Joseph Lake St. Louis Hospital.

## **FLOOR PLAN**

2,700 SF AVAILABLE FOR LEASE

**CONTACT:** Patricia McKelvey - 636.448.1294 pmckelvey@mckelveyproperties.com

Kim Richter - 314.333.9844 krichter@mckelveyproperties.com