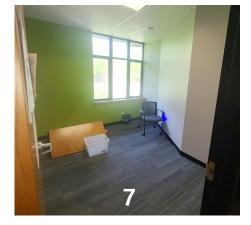

1061 Peruque Crossing Court is currently available for lease.

1061A has 2,185 SF of individual suites availble . 1061 B has 2,700 SF available.

This property has 17 parking spots.

Quick access to Highway 70 and SSM St. Joseph Lake St. Louis Hospital.

This space would suit a wide variety of needs for office space including insurance, tech, call centers, finance, attorneys, real estate, etc.

Year built: 2004 Building Size: 4,985 SF LEASE RATE 1061A \$700-\$800/MONTH 1061B \$22.80/SF MODIFIED GROSS