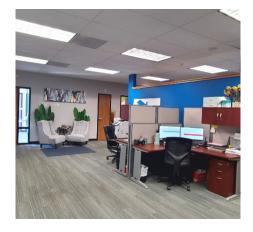

1061 Peruque Crossing Court is currently available for lease.

1061A has 2,185 SF of individual suites availble . 1061 B has 2,700 SF available.

This property has 17 parking spots.

Quick access to Highway 70 and SSM St. Joseph Lake St. Louis Hospital.

This space would suit a wide variety of needs for office space including insurance, tech, call centers, finance, attorneys, real estate, etc.

Year built: 2004 Building Size: 4,985 SF LEASE RATE 1061A \$700-\$800/MONTH 1061B \$22.80/SF MODIFIED GROSS