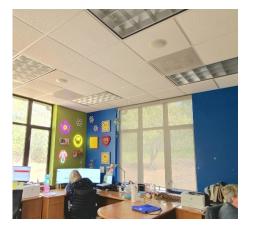

1061 Peruque Crossing Court is currently available for lease.

1061A has 2,185 SF of individual suites availble . 1061 B has 2,700 SF available.

This property has 17 parking spots.

Quick access to Highway 70 and SSM St. Joseph Lake St. Louis Hospital.

This space would suit a wide variety of needs for office space including insurance, tech, call centers, finance, attorneys, real estate, etc.

Year built: 2004 Building Size: 4,985 SF LEASE RATE 1061A \$700-\$800/MONTH 1061B \$22.80/SF MODIFIED GROSS