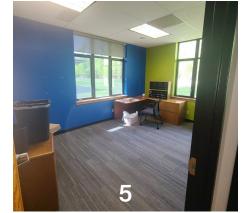

1061 Peruque Crossing Court is currently available for lease.

1061A has 2,185 SF of individual suites availble . 1061 B has 2,700 SF available.

This property has 17 parking spots.

Quick access to Highway 70 and SSM St. Joseph Lake St. Louis Hospital.

This space would suit a wide variety of needs for office space including insurance, tech, call centers, finance, attorneys, real estate, etc.

Year built: 2004 Building Size: 4,985 SF LEASE RATE 1061A \$700-\$800/MONTH 1061B \$22.80/SF MODIFIED GROSS