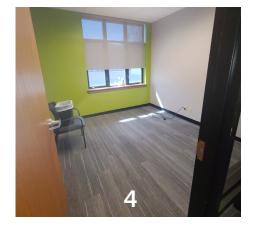

1061 Peruque Crossing Court is currently available for lease.

1061A has 2,185 SF of individual suites availble . 1061 B has 2,700 SF available.

This property has 17 parking spots.

Quick access to Highway 70 and SSM St. Joseph Lake St. Louis Hospital.

This space would suit a wide variety of needs for office space including insurance, tech, call centers, finance, attorneys, real estate, etc.

Year built: 2004 Building Size: 4,985 SF LEASE RATE 1061A \$700-\$800/MONTH 1061B \$22.80/SF MODIFIED GROSS