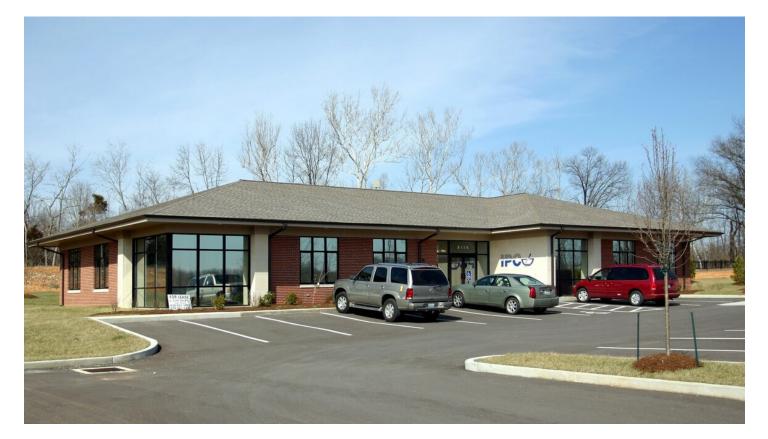

1061 Peruque Crossing Court is currently available for lease.

1061A has 2,185 SF of individual suites availble . 1061 B has 2,700 SF available.

This property has 17 parking spots.

Quick access to Highway 70 and SSM St. Joseph Lake St. Louis Hospital.

This space would suit a wide variety of needs for office space including insurance, tech, call centers, finance, attorneys, real estate, etc.

Year built: 2004 Building Size: 4,985 SF LEASE RATE 1061A \$700-\$800/MONTH 1061B \$22.80/SF MODIFIED GROSS

Kim Richter - 314.333.9844 krichter@mckelveyproperties.com

| PROPERTY DETAILS                                                                    | WOULD BE PERFECT FOR                                                                                                                                      | TRAFFIC COUNT                                                        | NEARBY BUSINESSES                                                                                                                   |
|-------------------------------------------------------------------------------------|-----------------------------------------------------------------------------------------------------------------------------------------------------------|----------------------------------------------------------------------|-------------------------------------------------------------------------------------------------------------------------------------|
| Located in the popular<br>O'Fallon area.<br>Nearby Highway 70.<br>17 parking spots. | This space would suit a wide<br>variety of needs for office space<br>including insurance, tech, call<br>centers, finance, attorneys, real<br>estate, etc. | 75,424 VPD<br>within one mile<br>up to 76,790 VPD<br>within 3 miles. | Netco - neighboring business<br>Pizza Hut<br>Great Clips<br>Jimmy Johns<br>Lakeview Dental Care<br>El Mezon<br>Pillar RX Consulting |