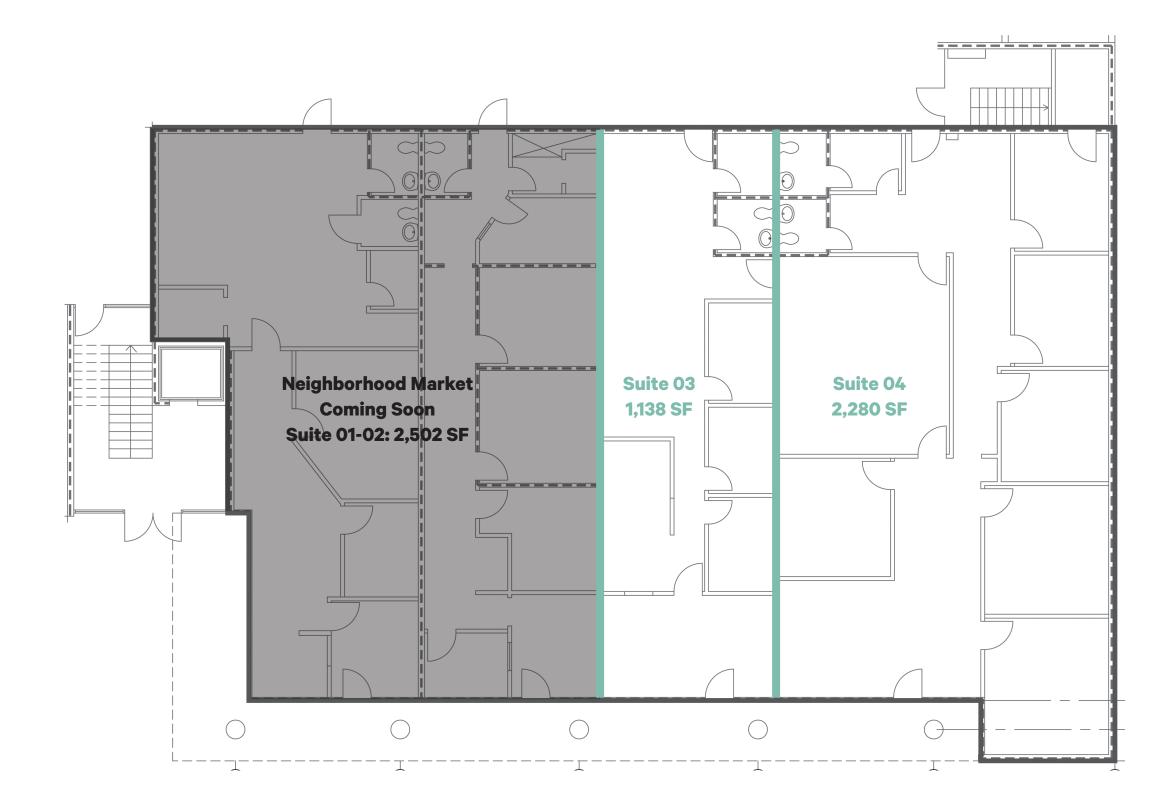

## 1<sup>st</sup> Floor Plan

- 1,500 SF 7,100 SF + Available Office: + Available Retail:
  - (Ground Floor): 1,138 SF 3,418 SF
- 1,138 SF 10,518 SF + Available Total:
- DTE + Zoning: