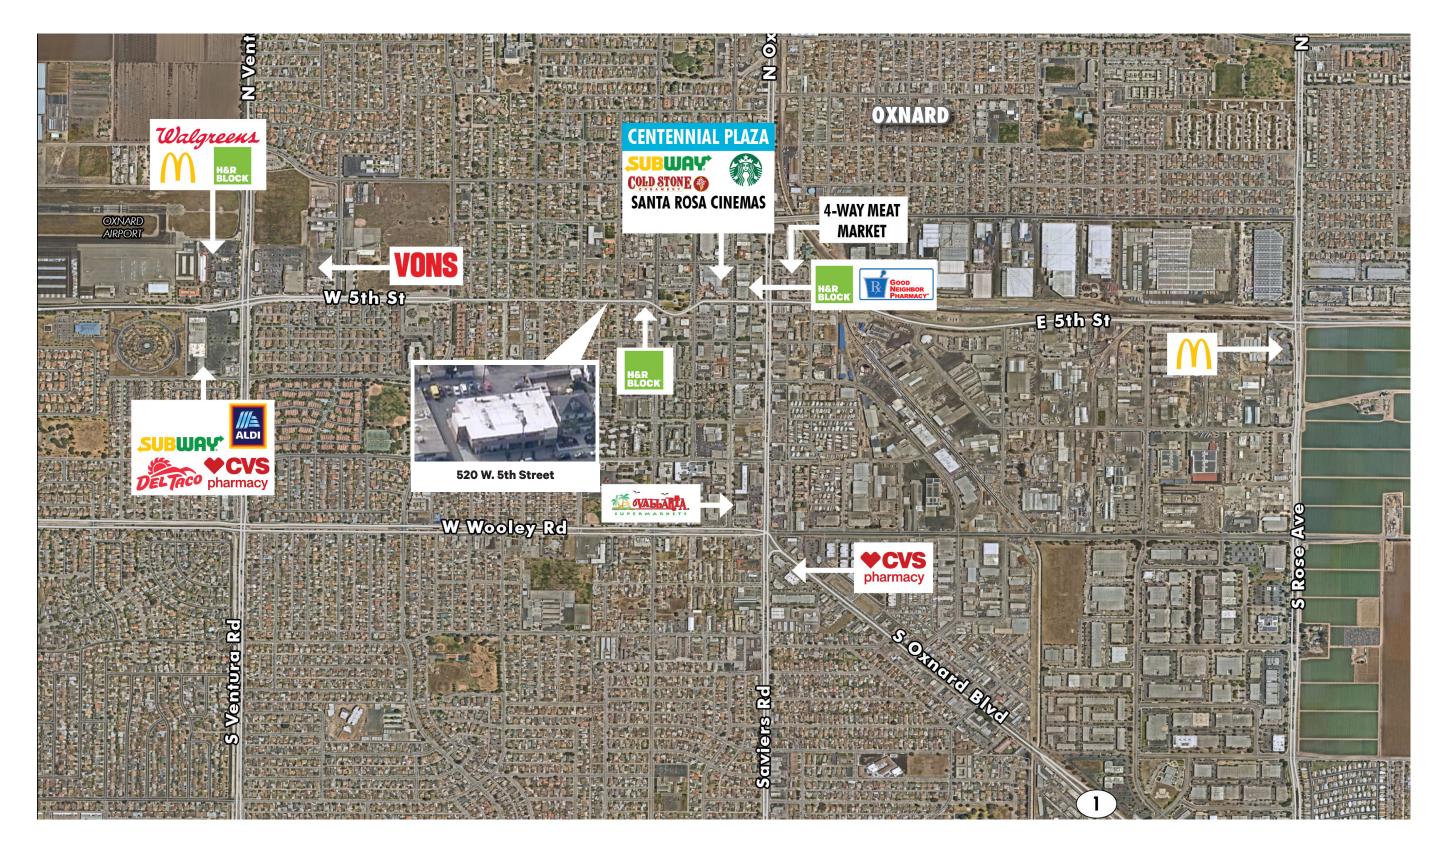

visibility
- + Small offices
- + Dedicated surface parking lot
- + Elevator serviced 2nd floor
- + Multi-tenant office and retail building

- 1,500 SF 7,100 SF + Available Office: + Available Retail:
  - (Ground Floor): 1,138 SF 3,418 SF
- 1,138 SF 10,518 SF + Available Total:
- DTE + Zoning:





#### Demographics

|                         | 1 Mile   | 2 Miles  | 3 Miles  |
|-------------------------|----------|----------|----------|
| 2022 Population         | 29,533   | 110,242  | 182,606  |
| 2022 Daytime Population | 29,119   | 90,550   | 159,634  |
| 2022 Average HH Income  | \$85,381 | \$98,831 | \$107,08 |

### **Traffic Count**

W. 5th Street & S. E Street

12,000 ADT

Source: City of Oxnard 2008

## 1<sup>st</sup> Floor Plan



### 2<sup>nd</sup> Floor Plan



## Amenities Map



# Aerial Map



#### **Contact Us**

Lawrence Tanji

Senior Vice President +1 805 288 4618 larry.tanji@cbre.com Lic. 01875638

#### Mason Gray

Associate +1 805 288 4716 mason.gray@cbre.com Lic. 02035347

#### Aj Bernhardt

Associate +1 805 288 4683 aj.bernhardt@cbre.com Lic. 02111617

© 2022 CBRE, Inc. All rights reserved. This information has been obtained from sources believed reliable, but has not been verified for accuracy or completeness. You should conduct a careful, independent investigation of the property and verify all information. Any reliance on this information is solely at your own risk. CBRE and the CBRE logo are service marks of CBRE, Inc. All other marks displayed on this document are the property of their respective owners, and the use of such logos does not imply any