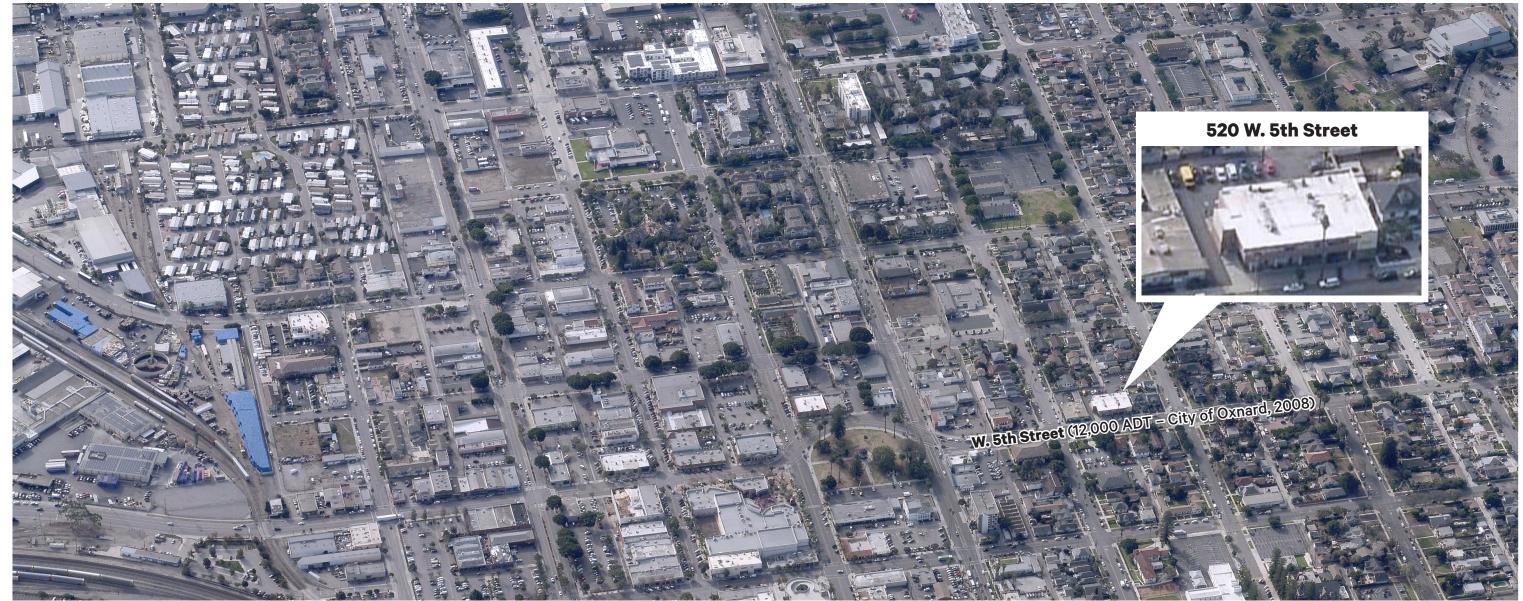

# Aerial Map

### **Traffic Count**

W. 5th Street & S. E Street

12,000 ADT

Source: City of Oxnard 2008