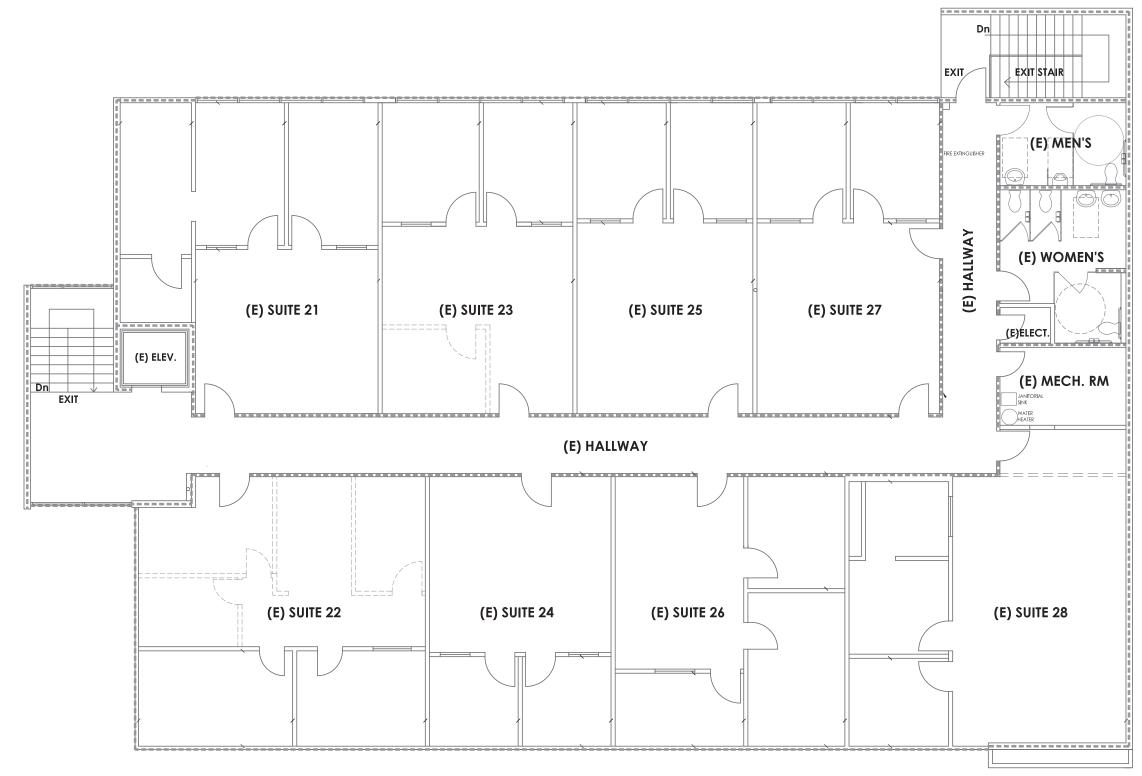

ellent street front visibility
- + Small offices
- + Dedicated surface parking lot
- + Elevator serviced 2nd floor
- + Multi-tenant office and retail building

- 1,500 SF 7,100 SF + Available Office: + Available Retail:
  - (Ground Floor): 1,138 SF 3,418 SF
- 1,138 SF 10,518 SF + Available Total:
- DTE + Zoning:





#### Demographics

|                         | 1 Mile   | 2 Miles  | 3 Miles  |
|-------------------------|----------|----------|----------|
| 2022 Population         | 29,533   | 110,242  | 182,606  |
| 2022 Daytime Population | 29,119   | 90,550   | 159,634  |
| 2022 Average HH Income  | \$85,381 | \$98,831 | \$107,08 |

### **Traffic Count**

W. 5th Street & S. E Street

12,000 ADT

Source: City of Oxnard 2008

## 1<sup>st</sup> Floor Plan



### 2<sup>nd</sup> Floor Plan



## Amenities Map



# Aerial Map



#### **Contact Us**

Lawrence Tanji

Senior Vice President +1 805 288 4618 larry.tanji@cbre.com Lic. 01875638

#### Mason Gray

Associate +1 805 288 4716 mason.gray@cbre.com Lic. 02035347

#### Aj Bernhardt

Associate +1 805 288 4683 aj.bernhardt@cbre.com Lic. 02111617

© 2022 CBRE, Inc. All rights reserved. This information has been obtained from sources believed reliable, but has not been verified for accuracy or completeness. You should conduct a careful, independent investigation of the property and verify all information. Any reliance on this information is solely at your own risk. CBRE and the CBRE logo are service marks of CBRE, Inc. All other marks displayed on this document are the property of their respective owners, and the use of such logos