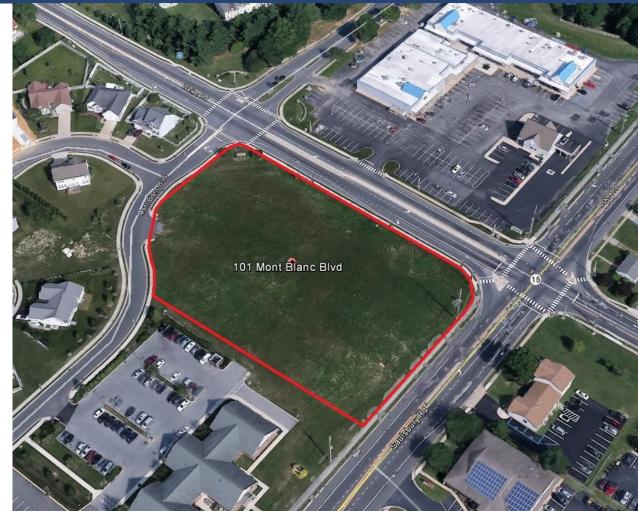

UEZ BROKER

(302) 674-3400 Office (302) 423-3400 Cell CCROD@RANDRCOMMERCIALREALTY.COM

## OVERVIEW

Proposed Class A, 2-story, 25,000+/- SF professional office building on 2.6 acres with 125 parking spaces. Located in beautiful west Dover with easy access to Route 1, Route 13, and other major arteries. Close to area banks, shopping, and restaurants, and a short drive to government offices downtown.

### **PROPERTY HIGHLIGHTS**

- 2-Story Professional Office Building
- New Construction
- Zoned CPO
- 125 Parking Spaces

### **PROPERTY SUMMARY**

- Class A Office Building
- Lease Price: \$20.00 psf NNN
- Lot Size: 2.60 Acres
- Total SF: 25,000+/- SF

### LOCATION HIGHLIGHTS

- Beautiful West Dover
- Close to Banks and Restaurants
- Easy Access to Major Area Highways
- On Public Transit Line





#### **R & R COMMERCIAL REALTY**

46 South State Street Dover, DE 19901

WWW.RANDRCOMMERCIALREALTY.COM

#### **CHARLES RODRIGUEZ**

BROKER (302) 674-3400 OFFICE (302) 423-3400 Cell CCROD@RANDRCOMMERCIALREALTY.COM

# RENDERING





**R & R COMMERCIAL REALTY** 

46 South State Street Dover, DE 19901

WWW.RANDRCOMMERCIALREALTY.COM

Charles Rodriguez Broker (302) 674-3400 Office (302) 423-3400 Cell

CCROD@RANDRCOMMERCIALREALTY.COM

## SITE PLAN



LEGEND



#### **R & R COMMERCIAL REALTY**

46 South State Street Dover, DE 19901

WWW.RANDRCOMMERCIALREALTY.COM

#### **CHARLES RODRIGUEZ**

## AREA MERCHANTS

PAGE 6





**R & R COMMERCIAL REALTY** 

46 South State Street Dover, DE 19901

WWW.RANDRCOMMERCIALREALTY.COM

CHARLES RODRIGUEZ

## STREET MAP

PAGE 7





**R & R COMMERCIAL REALTY**