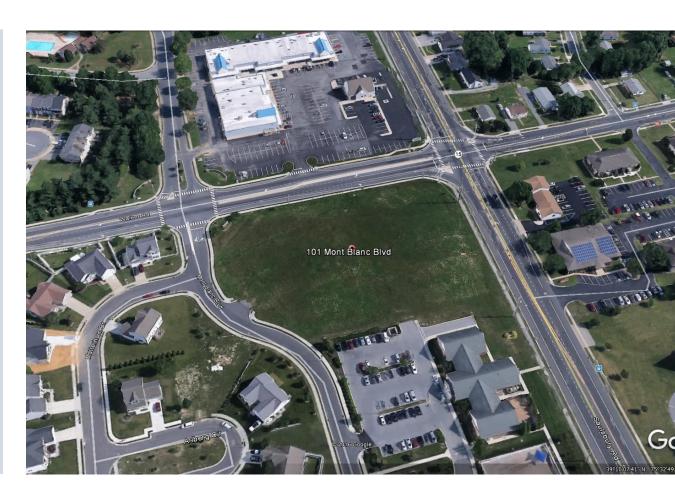

WALKER PAVILLION 101 MONT BLANC BLVD DOVER, DE

### NOW LEASING

### 25,000+/- SF PROFESSIONAL OFFICE SPACE





### **R & R COMMERCIAL REALTY**

46 South State Street Dover, DE 19901

WWW.RANDRCOMMERCIALREALTY.COM

#### **CHARLES RODRIGUEZ**

# CONTENTS

| OVERVIEW           | 3  |
|--------------------|----|
| RENDERING          | 4  |
| SITE PLAN          | 5  |
| AERA MERCHANTS     | 6  |
| STREET MAP         | 7  |
| AERIAL MAP         | 8  |
| COMMUNITY OVERVIEW | 9  |
| COMPANY PROFILE    | 10 |





#### **R & R COMMERCIAL REALTY**

46 South State Street Dover, DE 19901

WWW.RANDRCOMMERCIALREALTY.COM

CHARLES RODRIGUEZ BROKER

(302) 674-3400 Office (302) 423-3400 Cell CCROD@RANDRCOMMERCIALREALTY.COM

## OVERVIEW

Proposed Class A, 2-story, 25,000+/- SF professional office building on 2.6 acres with 125 parking spaces. Located in beautiful west Dover with easy access to Route 1, Route 13, and other major arteries. Close to area banks, shopping, and restaurants, and a short drive to government offices downtown.

### **PROPERTY HIGHLIGHTS**

- 2-Story Professional Office Building
- New Construction
- Zoned CPO
- 125 Parking Spaces

### **PROPERTY SUMMARY**

- Class A Office Building
- Lease Price: \$20.00 psf NNN
- Lot Size: 2.60 Acres
- Total SF: 25,000+/- SF

### LOCATION HIGHLIGHT