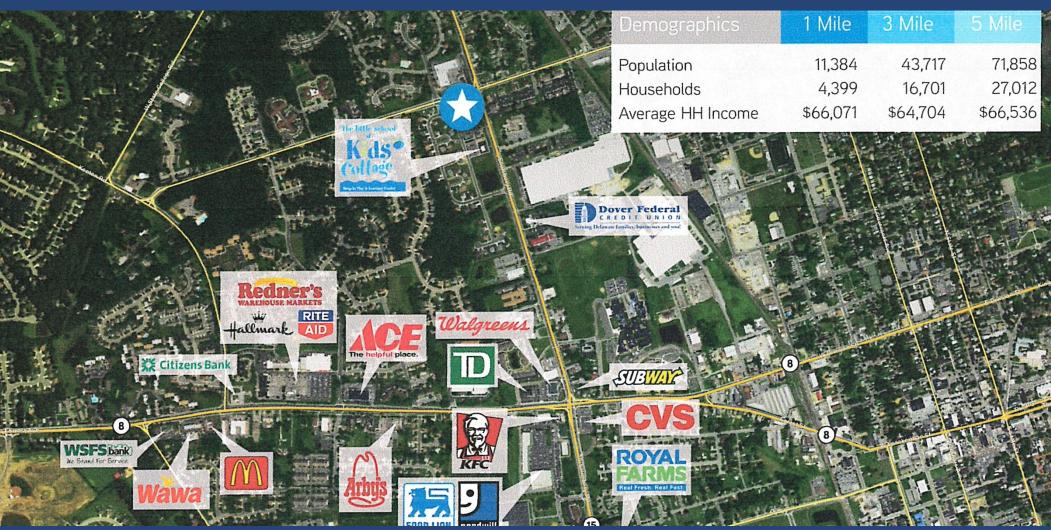

## AREA MERCHANTS

PAGE 6

**R & R COMMERCIAL REALTY** 

46 South State Street Dover, DE 19901

WWW.RANDRCOMMERCIALREALTY.COM

CHARLES RODRIGUEZ

| DEMOGRAPHICS     | 1 MILE    | 3 MILES   | 5 MILES   |
|------------------|-----------|-----------|-----------|
| POPULATION       | 11,384    | 43,717    | 71,858    |
| MEDIAN HH INCOME | \$ 58,559 | \$ 48,527 | \$ 51,747 |
| MEDIAN AGE       | 37.9      | 37.4      | 37.9      |
| HOUSEHOLDS       | 4,399     | 16,701    | 27,012    |