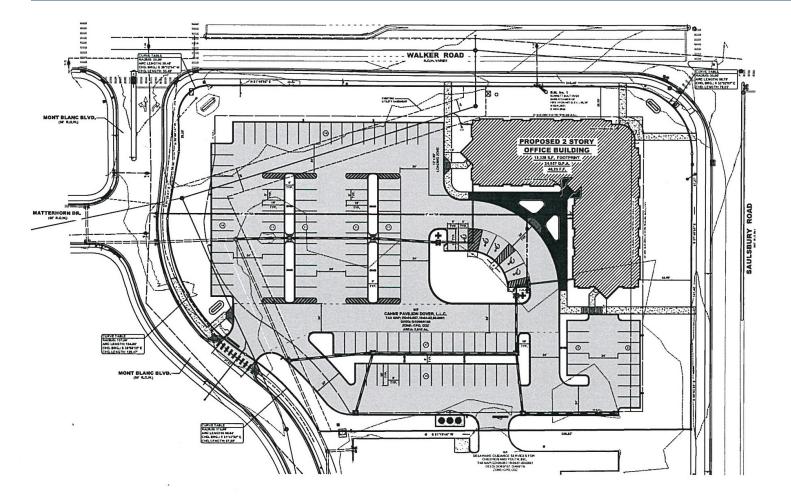

onal Office Building
- New Construction
- Zoned CPO
- 125 Parking Spaces

### **PROPERTY SUMMARY**

- Class A Office Building
- Lease Price: \$20.00 psf NNN
- Lot Size: 2.60 Acres
- Total SF: 25,000+/- SF

### LOCATION HIGHLIGHTS

- Beautiful West Dover
- Close to Banks and Restaurants
- Easy Access to Major Area Highways
- On Public Transit Line





#### **R & R COMMERCIAL REALTY**

46 South State Street Dover, DE 19901

WWW.RANDRCOMMERCIALREALTY.COM

#### **CHARLES RODRIGUEZ**

BROKER (302) 674-3400 OFFICE (302) 423-3400 Cell CCROD@RANDRCOMMERCIALREALTY.COM

# RENDERING





**R & R COMMERCIAL REALTY** 

46 South State Street Dover, DE 19901

WWW.RANDRCOMMERCIALREALTY.COM

Charles Rodriguez Broker (302) 674-3400 Office (302) 423-3400 Cell

CCROD@RANDRCOMMERCIALREALTY.COM

## SITE PLAN



LEGEND



#### **R & R COMMERCIAL REALTY**

46 South State Street Dover, DE 19901

WWW.RANDRCOMMERCIALREALTY.COM

#### **CHARLES RODRIGUEZ**

## AREA MERCHANTS

PAGE 6





**R & R COMMERCIAL REALTY** 

46 South State Street Dover, DE 19901

WWW.RANDRCOMMERCIALREALTY.COM

CHARLES RODRIGUEZ

## STREET MAP

PAGE 7





**R & R COMMERCIAL REALTY** 

46 South State Street Dover, DE 19901

WWW.RANDRCOMMERCIALREALTY.COM

**CHARLES RODRIGUEZ** 

## AERIAL MAP





#### **R & R COMMERCIAL REALTY**

46 South State Street Dover, DE 19901

WWW.RANDRCOMMERCIALREALTY.COM

#### Charles Rodriguez Broker

(302) 674-3400 Office (302) 423-3400 Cell CCROD@RANDRCOMMERCIALREALTY.COM

## COMMUNITY OVERVIEW

Delaware's capital city, Dover is the beating heart of the mid-state economy, with almost 160,000 peopl