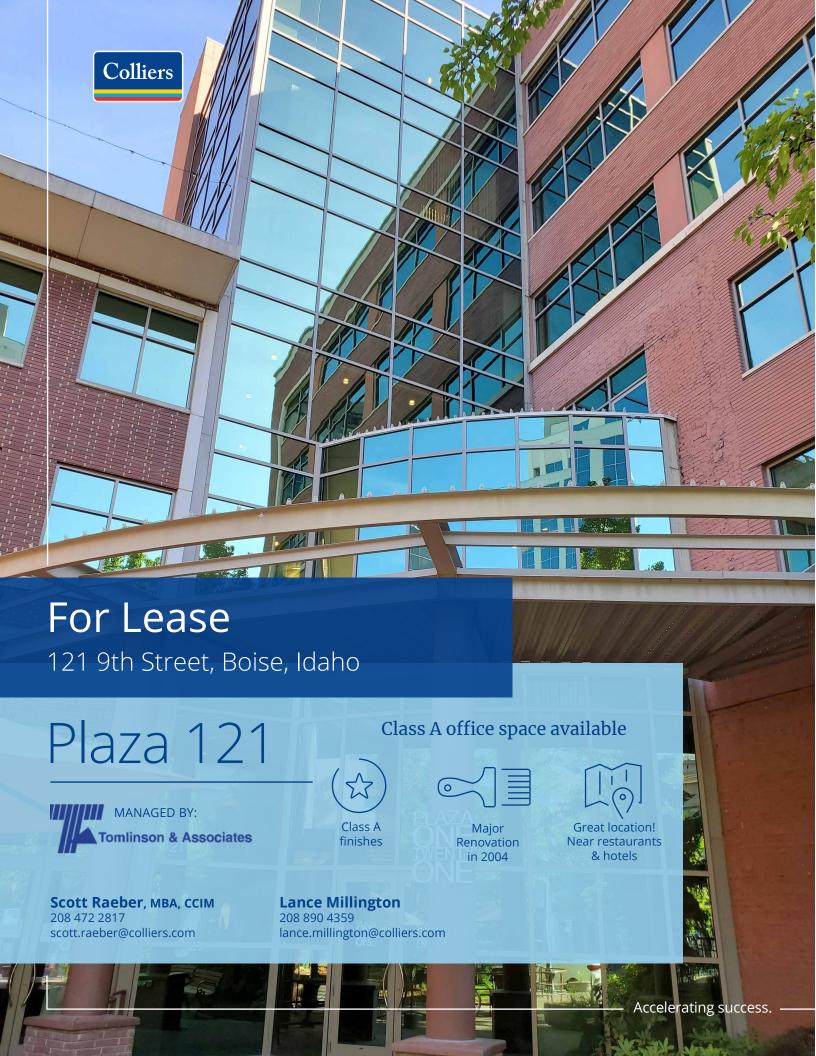

Plaza 121 is modern meets luxury, with a cityscape outdoor patio, share conference room with full kitchen and an award winning on-site restaurant in core Downtown Boise.

#### **Property Information**

| Building Size:        | 87,590 SF                 |
|-----------------------|---------------------------|
| <b>Building Type:</b> | Class A office            |
| Parking:              | On-site; price negotiable |
| Ceiling Heights:      | 9'                        |
| Major Renovation:     | 2004                      |
| TI Allowance:         | Contact Agent             |
| Access:               | Lockbox at suite          |

#### Key Highlights

- In the heart of Downtown Boise
- Walking distance to shopping, restaurants, and entertainment
- On-site management
- Shared conference room with full kitchen at discounted rate for tenants