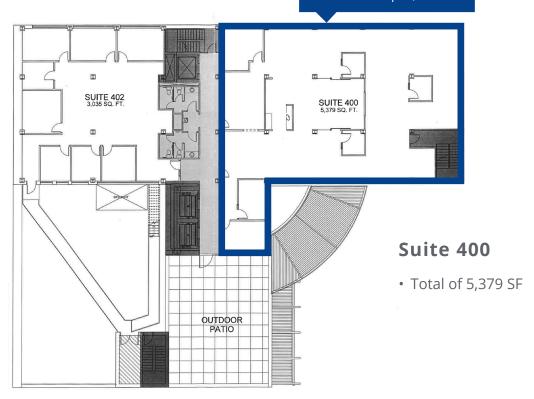

#### 4th Floor Plan

**Suite 400** | 5,379 SF

#### Space Available

| Suite | Size     | Rate           |
|-------|----------|----------------|
| 203   | 3,163 SF | \$21.00 PSF FS |
| 400   | 5,379 SF | \$23.50 PSF FS |
| 600*  | 8,517 SF | \$24.50 PSF FS |