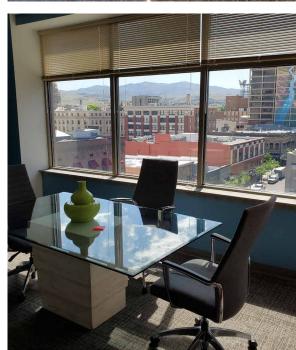

|
| Major Renovation:     | 2004                      |
| TI Allowance:         | Contact Agent             |
| Access:               | Lockbox at suite          |

#### Space Available

| Suite | Size     | Rate           |
|-------|----------|----------------|
| 203   | 3,163 SF | \$21.00 PSF FS |
| 400   | 5,379 SF | \$23.50 PSF FS |
| 600*  | 8,517 SF | \$24.50 PSF FS |

<sup>\*</sup>Full floor available | Building signage available

#### Key Highlights

- In the heart of Downtown Boise
- Walking distance to shopping, restaurants, and entertainment
- On-site management
- Shared conference room with full kitchen at discounted rate for tenants

Watch virtual tour

- Cityscape roof deck
- · Showers with lockers
- · Surface parking available
- · Fiber in building
- · Tl's negotiable







#### 2nd Floor Plan



#### 4th Floor Plan

**Suite 400** | 5,379 SF











#### 6th Floor Plan













# Property Gallery













#### Nearby Amenities



















755 West Front Street, Suite 300 Boise, Idaho 83702 208 345 9000 colliers.com/idaho Scott Raeber, MBA, CCIM 208 472 2817 scott.raeber@colliers.com **Lance Millington** 208 890 4359 lance.millington@colliers.com