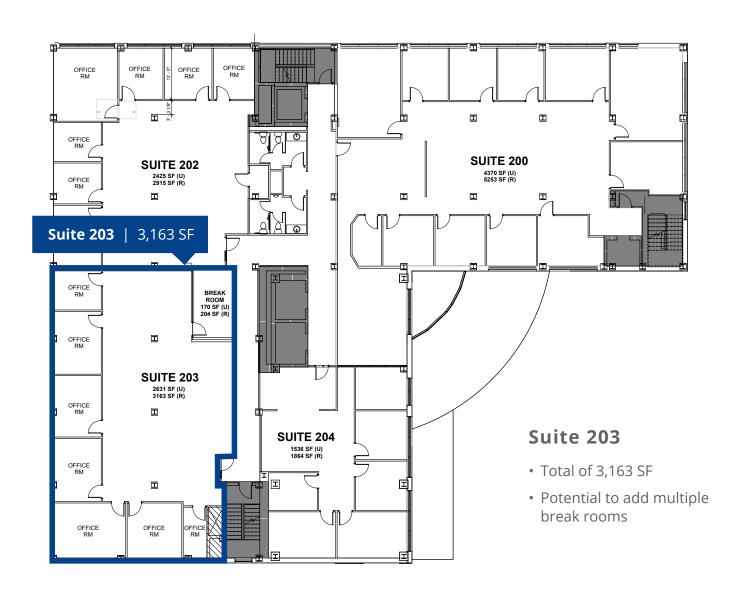

#### 2nd Floor Plan

#### Space Available

| Suite | Size     | Rate           |
|-------|----------|----------------|
| 203   | 3,163 SF | \$21.00 PSF FS |
| 400   | 5,379 SF | \$23.50 PSF FS |
| 600*  | 8,517 SF | \$24.50 PSF FS |