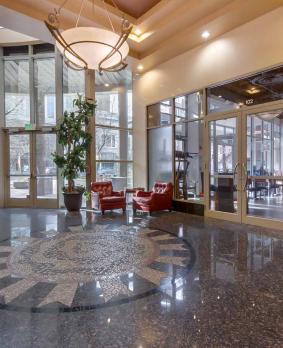

|
| Major Renovation:     | 2004                      |
| TI Allowance:         | Contact Agent             |
| Access:               | Lockbox at suite          |

#### Space Available

| Suite | Size     | Rate           |
|-------|----------|----------------|
| 203   | 3,163 SF | \$21.00 PSF FS |
| 400   | 5,379 SF | \$23.50 PSF FS |
| 600*  | 8,517 SF | \$24.50 PSF FS |

<sup>\*</sup>Full floor available | Building signage available

#### Key Highlights

- In the heart of Downtown Boise
- Walking distance to shopping, restaurants, and entertainment
- On-site management
- Shared conference room with full kitchen at discounted rate for tenants

Watch virtual tour

- Cityscape roof deck
- · Showers with lockers
- · Surface parking available
- · Fiber in building
- · Tl's negotiable







#### 2nd Floor Plan



#### 4th Floor Plan

**Suite 400** | 5,379 SF











#### 6th Floor Plan













# Property Gallery













#### Nearby Amenities



















755 West Front Street, Suite 300 Boise, Idaho 83702 208 345 9000 colliers.com/idaho Scott Raeber, MBA, CCIM 208 472 2817 scott.raeber@colliers.com **Lance Millington** 208 890 4359 lance.millington@colliers.com