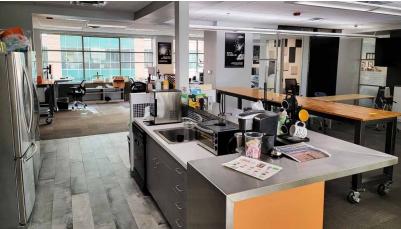

Plaza 121 is modern meets luxury, with a cityscape outdoor patio, share conference room with full kitchen and an award winning on-site restaurant in core Downtown Boise.

#### Key Highlights

- In the heart of Downtown Boise
- Walking distance to shopping, restaurants, and entertainment
- On-site management
- Shared conference room with full kitchen at discounted rate for tenants