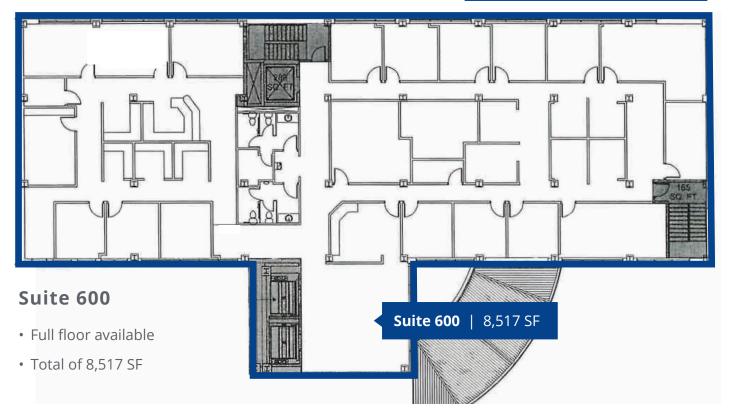

#### Space Available

| Suite | Size     | Rate           |
|-------|----------|----------------|
| 203   | 3,163 SF | \$21.00 PSF FS |
| 400   | 5,379 SF | \$23.50 PSF FS |
| 600*  | 8,517 SF | \$24.50 PSF FS |

<sup>\*</sup>Full floor available | Building signage available

#### 6th Floor Plan